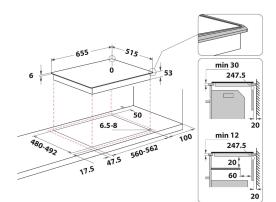

## **KHIMS 66500**

12NC: 859991548760

GTIN (EAN) code: 8003437232381

| MAIN FEATURES                         |               |
|---------------------------------------|---------------|
| Product group                         | Hob           |
| Construction type                     | Built-in      |
| Type of control                       | Electronic    |
| Type of control settings              | -             |
| Number of gas burners                 | 0             |
| Number of electric cooking zones      | 4             |
| Number of electric plates             | 0             |
| Number of radiant plates              | 0             |
| Number of halogen plates              | 0             |
| Number of induction plates            | 6             |
| Number of electric warming zones      | 0             |
| Location of control panel             | Front         |
| Basic surface material                | Ceramic Glass |
| Main colour of product                | Black         |
| Electrical connection rating (W)      | 7400          |
| Gas connection rating (W)             | 0             |
| Gas type                              | N/A           |
| Current (A)                           | 32,2          |
| Voltage (V)                           | 230           |
| Frequency (Hz)                        | 50/60         |
| Length of Electrical Supply Cord (cm) | 150           |
| Plug type                             | No            |
| Gas connection                        | N/A           |
| Width of the product                  | 655           |
| Height of the product                 | 57            |
| Depth of the product                  | 515           |
| Minimum niche height                  | 30            |
| Minimum niche width                   | 560           |
| Niche depth                           | 480           |
| Net weight (kg)                       | 13            |
| Automatic programmes                  | Yes           |