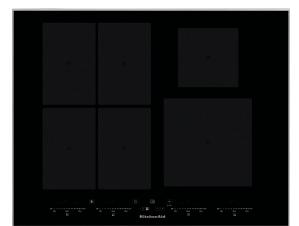

## **KHIMS 66500**

12NC: 859991548760

GTIN (EAN) code: 8003437232381

| MAIN FEATURES                         |               |
|---------------------------------------|---------------|
| Product group                         | Hob           |
| Construction type                     | Built-in      |
| Type of control                       | Electronic    |
| Type of control settings              | -             |
| Number of gas burners                 | 0             |
| Number of electric cooking zones      | 4             |
| Number of electric plates             | 0             |
| Number of radiant plates              | 0             |
| Number of halogen plates              | 0             |
| Number of induction plates            | 6             |
| Number of electric warming zones      | 0             |
| Location of control panel             | Front         |
| Basic surface material                | Ceramic Glass |
| Main colour of product                | Black         |
| Electrical connection rating (W)      | 7400          |
| Gas connection rating (W)             | 0             |
| Gas type                              | N/A           |
| Current (A)                           | 32,2          |
| Voltage (V)                           | 230           |
| Frequency (Hz)                        | 50/60         |
| Length of Electrical Supply Cord (cm) | 150           |
| Plug type                             | No            |
| Gas connection                        | N/A           |
| Width of the product                  | 655           |
| Height of the product                 | 57            |
| Depth of the product                  | 515           |
| Minimum niche height                  | 30            |
| Minimum niche width                   | 560           |
| Niche depth                           | 480           |
| Net weight (kg)                       | 13            |
| Automatic programmes                  | Yes           |