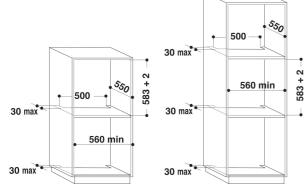

## **AKZM 8640 IX**

12NC: 852586401100 EAN code: 8003437832628

| Wigthout |
|----------|
|          |

| MAIN FEATURES                                  |                   |  |
|------------------------------------------------|-------------------|--|
| Product group                                  | Oven              |  |
| Commercial code                                | AKZM 8640 IX      |  |
| Main colour of product                         | Inox              |  |
| Construction type                              | Built-in          |  |
| Type of control                                | Electronic        |  |
| Type of control setting and signalling devices | -                 |  |
| Are any hobs controls integrated?              | No                |  |
| Which kind of hobs can be controlled?          | -                 |  |
| Automatic programmes                           | Yes               |  |
| Current (A)                                    | 16                |  |
| Voltage (V)                                    | 220-240           |  |
| Frequency (Hz)                                 | 50-60             |  |
| Length of Electrical Supply Cord (cm)          | 90                |  |
| Plug type                                      | No                |  |
| Depth with open door 90 degree (mm)            | -                 |  |
| Height of the product                          | 595               |  |
| Width of the product                           | 595               |  |
| Depth of the product                           | 564               |  |
| Minimum niche height                           | 0                 |  |
| Minimum niche width                            | 0                 |  |
| Niche depth                                    | 0                 |  |
| Net weight (kg)                                | 35.50             |  |
| Usable volume (of cavity)                      | 73                |  |
| Noise level (dB(A) re 1 pW)                    | N/A               |  |
| Integrated Cleaning system                     | Catalytic partial |  |
| Grids                                          | 1                 |  |
| Trays                                          | 2                 |  |