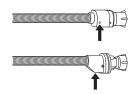

### Checking the water inlet hose

Check the water inlet hose at least once a year. If it is cracked or broken, it must be replaced: during wash cycles, the high pressure of the water could suddenly split the hose open.

! Never use hoses that have already been used.