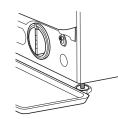

### Cleaning the pump

The washing machine is fitted with a self-cleaning pump that does not require any maintenance. Small items (such as coins or buttons) may sometimes fall into the protective pre-chamber situated at the base of the pump. ! Make sure that the wash cycle has ended and unplug the appliance. To access the pre-chamber:

1. remove the covering panel on the front side of the machine by inserting a screwdriver in the centre and sides of the panel and using it as a lever; 2. loosen the drainage pump cover by turning it anti-clockwise: it is normal for some water to leak out;

3. clean the inside thoroughly;

4. screw the cover back on:

5. put the panel back in place, making sure the hooks slot in place before pushing the panel onto the appliance.