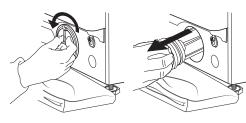

### Cleaning the detergent dispenser drawer

Remove the dispenser drawer by lifting and pulling it outwards. Wash it under running water; this procedure should be effected regularly.