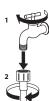

### Cleaning the detergent dispenser drawer

Remove the dispenser drawer by lifting and pulling it outwards. Wash it under running water; this procedure should be effected regularly.