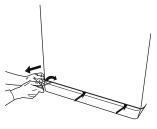

### Before using the appliance carefully read the Health and Safety guide.

Before using the machine, it is imperative that the transport bolts are removed. For more detailed instructions on how to remove them, see the Installation Guide.

# TRANSPORT AND HANDLING

Do not lift the washing machine by gripping it from the upper section. Unplug the appliance and close the water tap. Check that the door and detergent dispenser drawer are tightly closed. Detach the filling hose from the water tap then detach the drain hose. Empty all the water remaining in the hoses and secure the latter so that they do not get damaged during transport. Apply the transport bolts back on. Repeat, in reverse order, the transport bolt removal procedure described in the "Installation instructions".