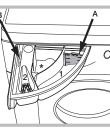

### **Compartment \*:**

drain only.

Do not insert detergent in this compartment. Compartment 1: Washing detergent (powder or liquid)

If liquid detergent is used, the removable plastic partition **A** (supplied) should be used for proper dosage.

If powder detergent is used, place the partition into slot **B**.

**Compartment 2: Additives (fabric softeners, etc.)** The fabric softener must not exceed the "MAX" level.

Use powder detergent for white cotton garments, for pre-washing, and for washing at temperatures over 60°C.