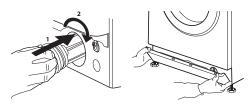

### Cleaning the pump

The washing machine is fitted with a self-cleaning pump that does not require any maintenance. Small items (such as coins or buttons) may sometimes fall into the protective pre-chamber situated at the base of the pump. ! Make sure that the wash cycle has ended and unplug the appliance. To access the pre-chamber:

1. remove the covering panel on the front side of the machine by inserting a screwdriver in the centre and sides of the panel and using it as a lever; 2. loosen the drainage pump cover by turning it anti-clockwise: it is normal for some water to leak out;

3. clean the inside thoroughly;

4. screw the cover back on:

5. put the panel back in place, making sure the hooks slot in place before pushing the panel onto the appliance.