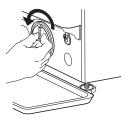

### Cleaning the pump

The washing machine is fitted with a self-cleaning pump that does not require any maintenance. Small items (such as coins or buttons) may sometimes fall into the protective pre-chamber situated at the base of the pump. ! Make sure that the wash cycle has ended and unplug the appliance. To access the pre-chamber:

1. remove the covering panel on the front side of the machine by inserting a screwdriver in the centre and sides of the panel and using it as a lever; 2. loosen the drainage pump cover by turning it anti-clockwise: it is normal for some water to leak out;

3. clean the inside thoroughly;

4. screw the cover back on:

5. put the panel back in place, making sure the hooks slot in place before pushing the panel onto the appliance.