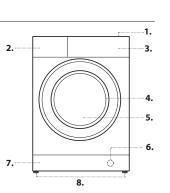

# **PRODUCT DESCRIPTION**

- 1. Top
- 2. Detergent dispenser drawer
- 3. Control panel
- 4. Handle
- 5. Porthole door
- 6. Drain pump (behind the plinth)
- 7. Plinth (removable)
- 8. Adjustable feet (2)