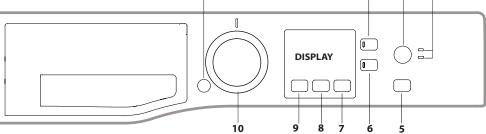

### **CONTROL PANEL**

- 1. ON/OFF button
- 2. KEY LOCK button
- 3. EXTRA TOUCH button
- 4. EXTRA TOUCH indicator lights
- 5. START/PAUSE button and indicator light
- **6.** OPTION button and indicator light
- 7. DELAY START button
- 8. SPIN button
- 9. TEMPERATURE button
- **10.** WASH CYCLE SELECTOR KNOB