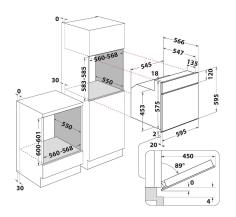

## **AKP 786 NB**

12NC: 857778601520 GTIN (EAN) code: 8003437937965

| PÕHIOMADUSED                          |                   |
|---------------------------------------|-------------------|
| Product group                         | Oven              |
| Commercial code                       | AKP 786 NB        |
| Main colour of product                | Black             |
| Construction type                     | Built-in          |
| Type of control                       | Mechanical and    |
|                                       | electronic        |
| Type of control settings              | -                 |
| Are any hobs controls integrated?     | No                |
| Which kind of hobs can be controlled? | -                 |
| Automatic programmes                  | No                |
| Current (A)                           | 16                |
| Voltage (V)                           | 220-240           |
| Frequency (Hz)                        | 50/60             |
| Length of Electrical Supply Cord (cm) | 120               |
| Plug type                             | No                |
| Depth with open door 90 degree (mm)   | -                 |
| Height of the product                 | 595               |
| Width of the product                  | 595               |
| Depth of the product                  | 564               |
| Minimum niche height                  | 0                 |
| Minimum niche width                   | 0                 |
| Niche depth                           | 0                 |
| Net weight (kg)                       | 33                |
| Usable volume (of cavity)             | 60                |
| Integrated Cleaning system            | Catalytic partial |
| Grids of the cavity                   | 1                 |
| Trays                                 | 2                 |