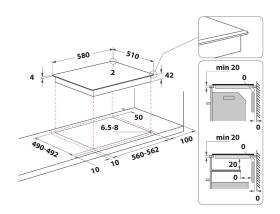

## HR 602 B A

12NC: F104303

GTIN (EAN) code: 8050147043035

| MAIN FEATURES                         |                 |  |
|---------------------------------------|-----------------|--|
| Product group                         | Hob             |  |
| Construction type                     | Built-in        |  |
| Type of control                       | Electronic      |  |
| Type of control settings              | -               |  |
| Number of gas burners                 | 0               |  |
| Number of electric cooking zones      | 4               |  |
| Number of electric plates             | 0               |  |
| Number of radiant plates              | 4               |  |
| Number of halogen plates              | 0               |  |
| Number of induction plates            | 0               |  |
| Number of electric warming zones      | 0               |  |
| Location of control panel             | Front           |  |
| Basic surface material                | Ceramic Glass   |  |
| Main colour of product                | Black           |  |
| Electrical connection rating (W)      | 4700            |  |
| Gas connection rating (W)             | 0               |  |
| Gas type                              | N/A             |  |
| Current (A)                           | 20              |  |
| Voltage (V)                           | 220-240/380-415 |  |
| Frequency (Hz)                        | 50/60           |  |
| Length of Electrical Supply Cord (cm) | 0               |  |
| Plug type                             | No              |  |
| Gas connection                        | N/A             |  |
| Width of the product                  | 580             |  |
| Height of the product                 | 46              |  |
| Depth of the product                  | 510             |  |
| Minimum niche height                  | 42              |  |
| Minimum niche width                   | 560             |  |
| Niche depth                           | 490             |  |
| Net weight (kg)                       | 8               |  |
| Automatic programmes                  | No              |  |
|                                       |                 |  |