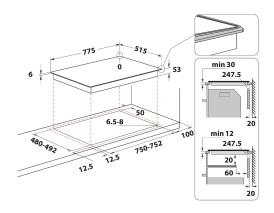

## **KHIAS 87700**

12NC: 859991548670

GTIN (EAN) code: 8003437834783

| MAIN FEATURES                         |               |
|---------------------------------------|---------------|
| Product group                         | Hob           |
| Construction type                     | Built-in      |
| Type of control                       | Electronic    |
| Type of control settings              | -             |
| Number of gas burners                 | 0             |
| Number of electric cooking zones      | 4             |
| Number of electric plates             | 0             |
| Number of radiant plates              | 0             |
| Number of halogen plates              | 0             |
| Number of induction plates            | 8             |
| Number of electric warming zones      | 0             |
| Location of control panel             | Front         |
| Basic surface material                | Ceramic Glass |
| Main colour of product                | Black         |
| Electrical connection rating (W)      | 7400          |
| Gas connection rating (W)             | 0             |
| Gas type                              | N/A           |
| Current (A)                           | 32,2          |
| Voltage (V)                           | 230           |
| Frequency (Hz)                        | 50/60         |
| Length of Electrical Supply Cord (cm) | 150           |
| Plug type                             | No            |
| Gas connection                        | N/A           |
| Width of the product                  | 775           |
| Height of the product                 | 57            |
| Depth of the product                  | 515           |
| Minimum niche height                  | 30            |
| Minimum niche width                   | 750           |
| Niche depth                           | 480           |
| Net weight (kg)                       | 15.1          |
| Automatic programmes                  | Yes           |