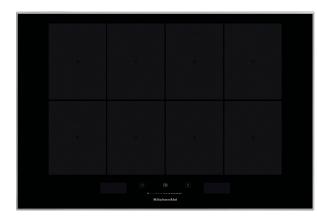

## **KHIAS 87700**

12NC: 859991548670

GTIN (EAN) code: 8003437834783

| MAIN FEATURES                         |               |
|---------------------------------------|---------------|
| Product group                         | Hob           |
| Construction type                     | Built-in      |
| Type of control                       | Electronic    |
| Type of control settings              | -             |
| Number of gas burners                 | 0             |
| Number of electric cooking zones      | 4             |
| Number of electric plates             | 0             |
| Number of radiant plates              | 0             |
| Number of halogen plates              | 0             |
| Number of induction plates            | 8             |
| Number of electric warming zones      | 0             |
| Location of control panel             | Front         |
| Basic surface material                | Ceramic Glass |
| Main colour of product                | Black         |
| Electrical connection rating (W)      | 7400          |
| Gas connection rating (W)             | 0             |
| Gas type                              | N/A           |
| Current (A)                           | 32,2          |
| Voltage (V)                           | 230           |
| Frequency (Hz)                        | 50/60         |
| Length of Electrical Supply Cord (cm) | 150           |
| Plug type                             | No            |
| Gas connection                        | N/A           |
| Width of the product                  | 775           |
| Height of the product                 | 57            |
| Depth of the product                  | 515           |
| Minimum niche height                  | 30            |
| Minimum niche width                   | 750           |
| Niche depth                           | 480           |
| Net weight (kg)                       | 15.1          |
| Automatic programmes                  | Yes           |