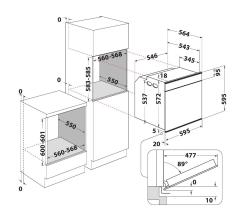

## **AKZM 8660 IX**

12NC: 852586601100

GTIN (EAN) code: 8003437832406

| MAIN FEATURES                         |                |
|---------------------------------------|----------------|
| Product group                         | 0ven           |
| Commercial code                       | AKZM 8660 IX   |
| Main colour of product                | Инокс          |
| Construction type                     | Built-in       |
| Type of control                       | Mechanical and |
|                                       | electronic     |
| Type of control settings              | -              |
| Are any hobs controls integrated?     | No             |
| Which kind of hobs can be controlled? | -              |
| Automatic programmes                  | Yes            |
| Current (A)                           | 16             |
| Voltage (V)                           | 220-240        |
| Frequency (Hz)                        | 50/60          |
| Length of Electrical Supply Cord (cm) | 90             |
| Plug type                             | No             |
| Depth with open door 90 degree (mm)   | -              |
| Height of the product                 | 595            |
| Width of the product                  | 595            |
| Depth of the product                  | 564            |
| Minimum niche height                  | 0              |
| Minimum niche width                   | 0              |
| Niche depth                           | 0              |
| Net weight (kg)                       | 35.5           |
| Usable volume (of cavity)             | 73             |
| Integrated Cleaning system            | Pyrolytic      |
| Grids of the cavity                   | 1              |
| Trays                                 | 2              |