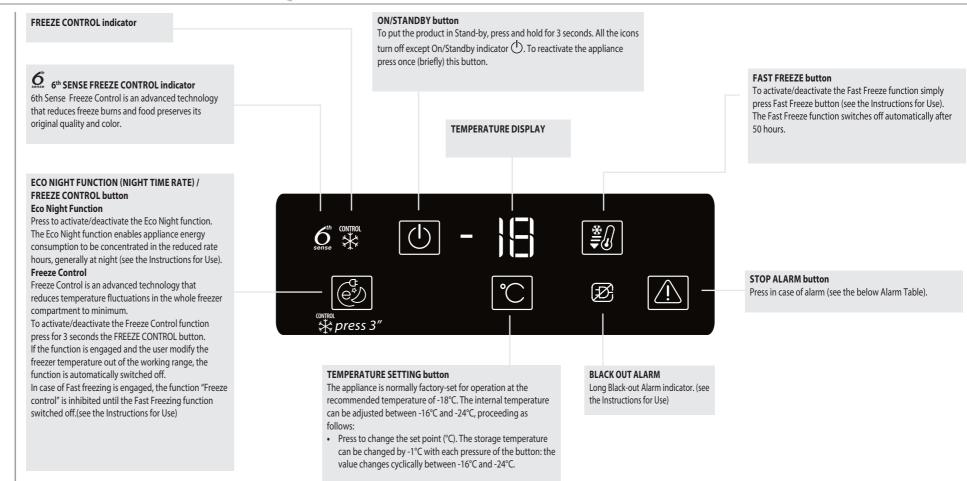

## **HOW TO START THE APPLIANCE**

After plugging the appliance to the mains, it starts the operation automatically. After starting the appliance, wait at least 4-6 hours before placing food into the appliance. When the appliance is connected to the power supply, the display lights up and all the icons appear on the display for approximately 1 second.

The default (factory) values of the freezer compartment settings light-up.

## **ALARMS TABLE**

| ALARMS TYPE          | Signal                                                                                                                                                                                                                                                                                                                                                                                                                                                                                                                                                                                                                                                                                                                                                                                                                                                                                                                                                                                                                                                                                                                                                                                                                                                                                                                                                                                                                                                                                                                                                                                                                                                                                                                                                                                                                                                                                                                                                                                                                                                                                                                         | Cause                                                                             | Cure                                                                                                                                                                                             | ol group c             |
|----------------------|--------------------------------------------------------------------------------------------------------------------------------------------------------------------------------------------------------------------------------------------------------------------------------------------------------------------------------------------------------------------------------------------------------------------------------------------------------------------------------------------------------------------------------------------------------------------------------------------------------------------------------------------------------------------------------------------------------------------------------------------------------------------------------------------------------------------------------------------------------------------------------------------------------------------------------------------------------------------------------------------------------------------------------------------------------------------------------------------------------------------------------------------------------------------------------------------------------------------------------------------------------------------------------------------------------------------------------------------------------------------------------------------------------------------------------------------------------------------------------------------------------------------------------------------------------------------------------------------------------------------------------------------------------------------------------------------------------------------------------------------------------------------------------------------------------------------------------------------------------------------------------------------------------------------------------------------------------------------------------------------------------------------------------------------------------------------------------------------------------------------------------|-----------------------------------------------------------------------------------|--------------------------------------------------------------------------------------------------------------------------------------------------------------------------------------------------|------------------------|
| Door open alarm      | The acoustical alarm is activated and the Alarm Indicator $	extstyle 	extst$ | The door has remained open for more than 2 minutes.                               | Close the door or press the Stop Alarm to mute the acoustical alarm.                                                                                                                             | rk of Whirlpo          |
| Temperature alarm    | The Temperature display blinks (°C) and the Alarm Indicator $	extstyle 	ext$ | The inside temperature is not adequate.                                           | Press the Stop Alarm button $\triangle$ ; the acoustical alarm stops, the Temperature Display (°C) blinks and the Alarm Indicator $\triangle$ remains on until a temperature < -10°C is reached. | demark/TM Tradema      |
| Long Black-Out alarm | The Black Out Alarm icon E remains on, the Alarm indicator  blinks and the Temperature display (°C) blinks, showing the maximum temperature reached during blackout.                                                                                                                                                                                                                                                                                                                                                                                                                                                                                                                                                                                                                                                                                                                                                                                                                                                                                                                                                                                                                                                                                                                                                                                                                                                                                                                                                                                                                                                                                                                                                                                                                                                                                                                                                                                                                                                                                                                                                           | Prolonged power failure, able to cause the inside temperature to increase to 0°C. | Press the Stop Alarm button $\triangle$ ; the acoustical alarm stops, the Temperature Display (°C) blinks and the Alarm Indicator $\triangle$ remains on until a temperature < -10°C is reached. | Ipool" Registered trav |
| Malfunction          | The letter "F" blinks on the display (°C).                                                                                                                                                                                                                                                                                                                                                                                                                                                                                                                                                                                                                                                                                                                                                                                                                                                                                                                                                                                                                                                                                                                                                                                                                                                                                                                                                                                                                                                                                                                                                                                                                                                                                                                                                                                                                                                                                                                                                                                                                                                                                     | Product malfunction.                                                              | Contact the After-sales Service.                                                                                                                                                                 | 9/16-Whir              |