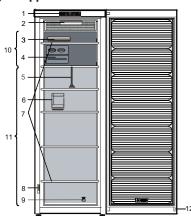

## Read the Instructions for Use carefully before using the appliance.

- 1. Control panel \*
- 2. Light (LED system) \*
- 3. Ice packs\*
- 4. Ice Mate\* or Ice tray\*
- 5. Drawer divider\*
- 6. Bottle rack\*
- 7. Glass shelves
- 8. Rating plate with commercial name \*
- 9. Door reversibility kit \*
- **10.** Area for freezing fresh food or to store frozen food
- 11. Area for storing frozen foods
- **12.** Door seal
- \* Available on selected models