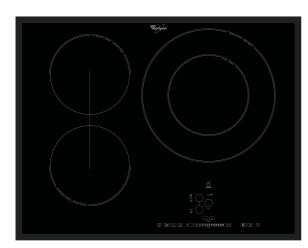

## **ACM 750/BA**

12NC: 857675001000

GTIN (EAN) code: 8003437819025

| MAIN FEATURES                         |            |
|---------------------------------------|------------|
| Product group                         | Hob        |
| Construction type                     | Built-in   |
| Type of control                       | Electronic |
| Type of control settings              | -          |
| Number of gas burners                 | 0          |
| Number of electric cooking zones      | 3          |
| Number of electric plates             | 0          |
| Number of radiant plates              | 0          |
| Number of halogen plates              | 0          |
| Number of induction plates            | 3          |
| Number of electric warming zones      | 0          |
| Location of control panel             | Front      |
| Basic surface material                | Glass      |
| Main colour of product                | Black      |
| Electrical connection rating (W)      | 7400       |
| Gas connection rating (W)             | -          |
| Current (A)                           | 26         |
| Voltage (V)                           | 230        |
| Frequency (Hz)                        | 50/60      |
| Length of Electrical Supply Cord (cm) | -          |
| Plug type                             | No         |
| Gas connection                        | -          |
| Width of the product                  | 650        |
| Height of the product                 | 56         |
| Depth of the product                  | 510        |
| Minimum niche height                  | 49         |
| Minimum niche width                   | 560        |
| Niche depth                           | 490        |
| Net weight (kg)                       | 11.5       |
| Automatic programmes                  | Yes        |