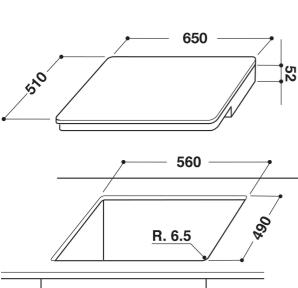

## **ACM 750/BA**

12NC: 857675001000

GTIN (EAN) code: 8003437819025

| MAIN FEATURES                         |            |
|---------------------------------------|------------|
| Product group                         | Hob        |
| Construction type                     | Built-in   |
| Type of control                       | Electronic |
| Type of control settings              | -          |
| Number of gas burners                 | 0          |
| Number of electric cooking zones      | 3          |
| Number of electric plates             | 0          |
| Number of radiant plates              | 0          |
| Number of halogen plates              | 0          |
| Number of induction plates            | 3          |
| Number of electric warming zones      | 0          |
| Location of control panel             | Front      |
| Basic surface material                | Glass      |
| Main colour of product                | Black      |
| Electrical connection rating (W)      | 7400       |
| Gas connection rating (W)             | -          |
| Current (A)                           | 26         |
| Voltage (V)                           | 230        |
| Frequency (Hz)                        | 50/60      |
| Length of Electrical Supply Cord (cm) | -          |
| Plug type                             | No         |
| Gas connection                        | -          |
| Width of the product                  | 650        |
| Height of the product                 | 56         |
| Depth of the product                  | 510        |
| Minimum niche height                  | 49         |
| Minimum niche width                   | 560        |
| Niche depth                           | 490        |
| Net weight (kg)                       | 11.5       |
| Automatic programmes                  | Yes        |