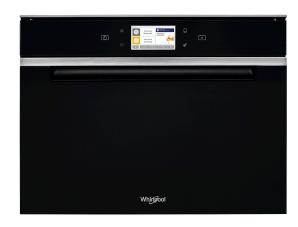

## W11I MW161

12NC: 859991539470

GTIN (EAN) code: 8003437395918

| MAIN FEATURES                         |            |
|---------------------------------------|------------|
| Product group                         | Microwave  |
| Commercial code                       | W11I MW161 |
| Main colour of product                | Dark grey  |
| Type of micro-wave oven               | MW-Combi   |
| Construction type                     | Built-in   |
| Type of control                       | Electronic |
| Type of control settings              | LCD        |
| Additional cooking method Grill       | Yes        |
| Хрупкаво                              | Yes        |
| Steam                                 | Yes        |
| Additional cooking method Fan cooking | Yes        |
| Clock                                 | Yes        |
| Automatic programmes                  | Yes        |
| Height of the product                 | 455        |
| Width of the product                  | 595        |
| Depth of the product                  | 560        |
| Minimum niche height                  | 450        |
| Minimum niche width                   | 556        |
| Niche depth                           | 550        |
| Net weight (kg)                       | 29.7       |
| Cavity capacity (l)                   | 40         |
| Turntable                             | Yes        |
| Turntable diameter (mm)               | 400        |
| Integrated Cleaning system            | No         |