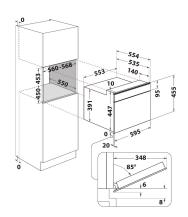

## W11I MW161

12NC: 859991539470

GTIN (EAN) code: 8003437395918

| MAIN FEATURES                         |            |
|---------------------------------------|------------|
| Product group                         | Microwave  |
| Commercial code                       | W11I MW161 |
| Main colour of product                | Dark grey  |
| Type of micro-wave oven               | MW-Combi   |
| Construction type                     | Built-in   |
| Type of control                       | Electronic |
| Type of control settings              | LCD        |
| Additional cooking method Grill       | Yes        |
| Хрупкаво                              | Yes        |
| Steam                                 | Yes        |
| Additional cooking method Fan cooking | Yes        |
| Clock                                 | Yes        |
| Automatic programmes                  | Yes        |
| Height of the product                 | 455        |
| Width of the product                  | 595        |
| Depth of the product                  | 560        |
| Minimum niche height                  | 450        |
| Minimum niche width                   | 556        |
| Niche depth                           | 550        |
| Net weight (kg)                       | 29.7       |
| Cavity capacity (l)                   | 40         |
| Turntable                             | Yes        |
| Turntable diameter (mm)               | 400        |
| Integrated Cleaning system            | No         |