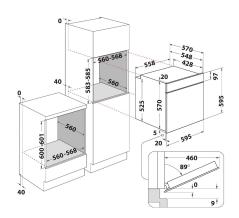

## **HO 458H B UK**

12NC: F170466

GTIN (EAN) code: 5054645704668

| MAIN FEATURES                         |              |
|---------------------------------------|--------------|
| Product group                         | 0ven         |
| Commercial code                       | HO 458H B UK |
| Main colour of product                | Black        |
| Construction type                     | Built-in     |
| Type of control                       | Electronic   |
| Type of control settings              | -            |
| Are any hobs controls integrated?     | No           |
| Which kind of hobs can be controlled? | -            |
| Automatic programmes                  | No           |
| Current (A)                           | 13           |
| Voltage (V)                           | 220-240      |
| Frequency (Hz)                        | 50/60        |
| Length of Electrical Supply Cord (cm) | 100          |
| Plug type                             | UK           |
| Depth with open door 90 degree (mm)   | -            |
| Height of the product                 | 595          |
| Width of the product                  | 595          |
| Depth of the product                  | 551          |
| Minimum niche height                  | 0            |
| Minimum niche width                   | 0            |
| Niche depth                           | 0            |
| Net weight (kg)                       | 27.1         |
| Usable volume (of cavity)             | 71           |
| Integrated Cleaning system            | Hydrolytic   |
| Grids of the cavity                   | 2            |
| Trays                                 | 1            |