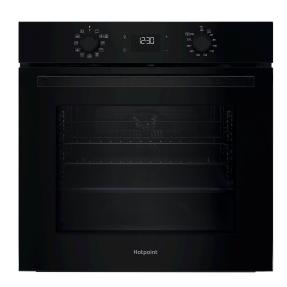

## **HO 458H B UK**

12NC: F170466

GTIN (EAN) code: 5054645704668

| MAIN FEATURES                         |              |
|---------------------------------------|--------------|
| Product group                         | 0ven         |
| Commercial code                       | HO 458H B UK |
| Main colour of product                | Black        |
| Construction type                     | Built-in     |
| Type of control                       | Electronic   |
| Type of control settings              | -            |
| Are any hobs controls integrated?     | No           |
| Which kind of hobs can be controlled? | -            |
| Automatic programmes                  | No           |
| Current (A)                           | 13           |
| Voltage (V)                           | 220-240      |
| Frequency (Hz)                        | 50/60        |
| Length of Electrical Supply Cord (cm) | 100          |
| Plug type                             | UK           |
| Depth with open door 90 degree (mm)   | -            |
| Height of the product                 | 595          |
| Width of the product                  | 595          |
| Depth of the product                  | 551          |
| Minimum niche height                  | 0            |
| Minimum niche width                   | 0            |
| Niche depth                           | 0            |
| Net weight (kg)                       | 27.1         |
| Usable volume (of cavity)             | 71           |
| Integrated Cleaning system            | Hydrolytic   |
| Grids of the cavity                   | 2            |
| Trays                                 | 1            |