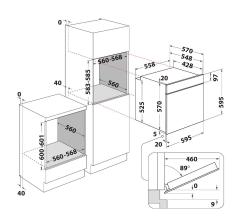

## **OAS KN8V1 IX**

12NC: 859991639300

GTIN (EAN) code: 8003437938801

| MAIN FEATURES                         |              |
|---------------------------------------|--------------|
| Product group                         | Pećnica      |
| Commercial code                       | OAS KN8V1 IX |
| Main colour of product                | Inox         |
| Construction type                     | Ugradbeni    |
| Type of control                       | Electronic   |
| Type of control settings              | -            |
| Brončana                              | Ne           |
| Which kind of hobs can be controlled? | -            |
| Automatic programmes                  | Yes          |
| Current (A)                           | 13           |
| Voltage (V)                           | 220-240      |
| Frequency (Hz)                        | 50/60        |
| Length of Electrical Supply Cord (cm) | 100          |
| Plug type                             | Ne           |
| Depth with open door 90 degree (mm)   | -            |
| Height of the product                 | 595          |
| Width of the product                  | 595          |
| Depth of the product                  | 551          |
| Minimum niche height                  | 0            |
| Minimum niche width                   | 0            |
| Niche depth                           | 0            |
| Net weight (kg)                       | 26.9         |
| Usable volume (of cavity)             | 71           |
| Integrated Cleaning system            | Ne           |
| Grids of the cavity                   | 1            |
| Trays                                 | 2            |