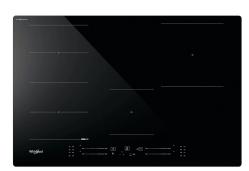

## WF S7977 CPNE 12NC: 859991662080

GTIN (EAN) code: 8003437642425

| Product group                         | Hob           |
|---------------------------------------|---------------|
| Construction type                     | Built-in      |
| Type of control                       | Electronic    |
| Type of control settings              | -             |
| Number of gas burners                 | 0             |
| Number of electric cooking zones      | 4             |
| Number of electric plates             | 0             |
| Number of radiant plates              | 0             |
| Number of halogen plates              | 0             |
| Number of induction plates            | 4             |
| Number of electric warming zones      | 0             |
| Location of control panel             | Front         |
| Basic surface material                | Ceramic Glass |
| Main colour of product                | Черен         |
| Electrical connection rating (W)      | 7200          |
| Gas connection rating (W)             | 0             |
| Gas type                              | N/A           |
| Current (A)                           | 31,3          |
| Voltage (V)                           | 220-240       |
| Frequency (Hz)                        | 50/60         |
| Length of Electrical Supply Cord (cm) | 120           |
| Plug type                             | No            |
| Gas connection                        | N/A           |
| Width of the product                  | 770           |
| Height of the product                 | 54            |
| Depth of the product                  | 510           |
| Minimum niche height                  | 28            |
| Minimum niche width                   | 750           |
| Niche depth                           | 480           |
| Net weight (kg)                       | 10.1          |
| Automatic programmes                  | Yes           |

| L FEATURES |  |
|------------|--|
| FFAILIRFN  |  |
|            |  |

| Power on indicator      | Yes       |
|-------------------------|-----------|
| Number of indicators    | 4         |
| Type of regulation      | Induction |
| Type of lid             | Without   |
| Residual heat indicator | Separate  |
| Main on/off switch      | Yes       |
| Safety device           | -         |
| Timer                   | Yes       |