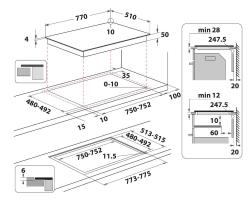

## WF S7977 CPNE 12NC: 859991662080

GTIN (EAN) code: 8003437642425

| Product group                         | Hob           |
|---------------------------------------|---------------|
| Construction type                     | Built-in      |
| Type of control                       | Electronic    |
| Type of control settings              | -             |
| Number of gas burners                 | 0             |
| Number of electric cooking zones      | 4             |
| Number of electric plates             | 0             |
| Number of radiant plates              | 0             |
| Number of halogen plates              | 0             |
| Number of induction plates            | 4             |
| Number of electric warming zones      | 0             |
| Location of control panel             | Front         |
| Basic surface material                | Ceramic Glass |
| Main colour of product                | Черен         |
| Electrical connection rating (W)      | 7200          |
| Gas connection rating (W)             | 0             |
| Gas type                              | N/A           |
| Current (A)                           | 31,3          |
| Voltage (V)                           | 220-240       |
| Frequency (Hz)                        | 50/60         |
| Length of Electrical Supply Cord (cm) | 120           |
| Plug type                             | No            |
| Gas connection                        | N/A           |
| Width of the product                  | 770           |
| Height of the product                 | 54            |
| Depth of the product                  | 510           |
| Minimum niche height                  | 28            |
| Minimum niche width                   | 750           |
| Niche depth                           | 480           |
| Net weight (kg)                       | 10.1          |
| Automatic programmes                  | Yes           |