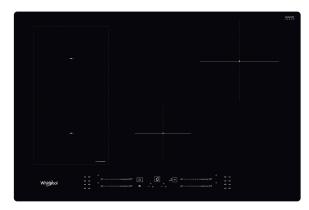

## **WL S3777 NE**

12NC: 859991579690

GTIN (EAN) code: 8003437601040

| Product group                         | Ploča za kuhanje |
|---------------------------------------|------------------|
| Construction type                     | Ugradbeni        |
| Type of control                       | Electronic       |
| Type of control settings              | -                |
| Number of gas burners                 | 0                |
| Number of electric cooking zones      | 4                |
| Number of electric plates             | 0                |
| Number of radiant plates              | 0                |
| Number of halogen plates              | 0                |
| Number of induction plates            | 4                |
| Number of electric warming zones      | 0                |
| Location of control panel             | Front            |
| Basic surface material                | Ceramic Glass    |
| Main colour of product                | Crna             |
| Electrical connection rating (W)      | 7200             |
| Gas connection rating (W)             | 0                |
| Gas type                              | -                |
| Current (A)                           | 31,3             |
| Voltage (V)                           | 220-240          |
| Frequency (Hz)                        | 50/60            |
| Length of Electrical Supply Cord (cm) | 120              |
| Plug type                             | Ne               |
| Gas connection                        | -                |
| Width of the product                  | 770              |
| Height of the product                 | 54               |
| Depth of the product                  | 510              |
| Minimum niche height                  | 28               |
| Minimum niche width                   | 750              |
| Niche depth                           | 480              |
| Net weight (kg)                       | 11.3             |
| Automatic programmes                  | Yes              |