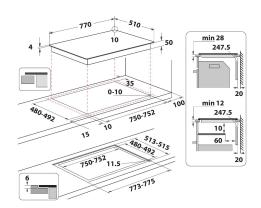

## **WL S3777 NE**

12NC: 859991579690

GTIN (EAN) code: 8003437601040

| Product group                         | Ploča za kuhanje |
|---------------------------------------|------------------|
| Construction type                     | Ugradbeni        |
| Type of control                       | Electronic       |
| Type of control settings              | -                |
| Number of gas burners                 | 0                |
| Number of electric cooking zones      | 4                |
| Number of electric plates             | 0                |
| Number of radiant plates              | 0                |
| Number of halogen plates              | 0                |
| Number of induction plates            | 4                |
| Number of electric warming zones      | 0                |
| Location of control panel             | Front            |
| Basic surface material                | Ceramic Glass    |
| Main colour of product                | Crna             |
| Electrical connection rating (W)      | 7200             |
| Gas connection rating (W)             | 0                |
| Gas type                              | -                |
| Current (A)                           | 31,3             |
| Voltage (V)                           | 220-240          |
| Frequency (Hz)                        | 50/60            |
| Length of Electrical Supply Cord (cm) | 120              |
| Plug type                             | Ne               |
| Gas connection                        | -                |
| Width of the product                  | 770              |
| Height of the product                 | 54               |
| Depth of the product                  | 510              |
| Minimum niche height                  | 28               |
| Minimum niche width                   | 750              |
| Niche depth                           | 480              |
| Net weight (kg)                       | 11.3             |
| Automatic programmes                  | Yes              |