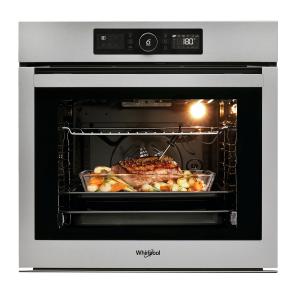

## **AKZ9 9480 IX**

12NC: 859991639420

GTIN (EAN) code: 8003437835865

| MAIN FEATURES                         |              |
|---------------------------------------|--------------|
| Product group                         | Pećnica      |
| Commercial code                       | AKZ9 9480 IX |
| Main colour of product                | Inox         |
| Construction type                     | Ugradbeni    |
| Type of control                       | Electronic   |
| Type of control settings              | -            |
| Brončana                              | Ne           |
| Which kind of hobs can be controlled? | -            |
| Automatic programmes                  | Yes          |
| Current (A)                           | 16           |
| Voltage (V)                           | 220-240      |
| Frequency (Hz)                        | 50/60        |
| Length of Electrical Supply Cord (cm) | 90           |
| Plug type                             | Schuko       |
| Depth with open door 90 degree (mm)   | -            |
| Height of the product                 | 595          |
| Width of the product                  | 595          |
| Depth of the product                  | 564          |
| Minimum niche height                  | 0            |
| Minimum niche width                   | 0            |
| Niche depth                           | 0            |
| Net weight (kg)                       | 35           |
| Usable volume (of cavity)             | 73           |
| Integrated Cleaning system            | Pyrolytic    |
| Grids of the cavity                   | 1            |
| Trays                                 | 2            |