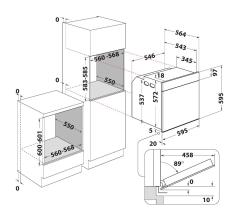

## **AKZ9 9480 IX**

12NC: 859991639420

GTIN (EAN) code: 8003437835865

| MAIN FEATURES                         |              |
|---------------------------------------|--------------|
| Product group                         | Pećnica      |
| Commercial code                       | AKZ9 9480 IX |
| Main colour of product                | Inox         |
| Construction type                     | Ugradbeni    |
| Type of control                       | Electronic   |
| Type of control settings              | -            |
| Brončana                              | Ne           |
| Which kind of hobs can be controlled? | -            |
| Automatic programmes                  | Yes          |
| Current (A)                           | 16           |
| Voltage (V)                           | 220-240      |
| Frequency (Hz)                        | 50/60        |
| Length of Electrical Supply Cord (cm) | 90           |
| Plug type                             | Schuko       |
| Depth with open door 90 degree (mm)   | -            |
| Height of the product                 | 595          |
| Width of the product                  | 595          |
| Depth of the product                  | 564          |
| Minimum niche height                  | 0            |
| Minimum niche width                   | 0            |
| Niche depth                           | 0            |
| Net weight (kg)                       | 35           |
| Usable volume (of cavity)             | 73           |
| Integrated Cleaning system            | Pyrolytic    |
| Grids of the cavity                   | 1            |
| Trays                                 | 2            |