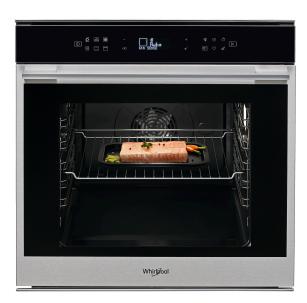

## W7 0M4 4S1 P

12NC: 859991538900

GTIN (EAN) code: 8003437834363

| MAIN FEATURES                         |              |
|---------------------------------------|--------------|
| Product group                         | Oven         |
| Commercial code                       | W7 0M4 4S1 P |
| Main colour of product                | Инокс        |
| Construction type                     | Built-in     |
| Type of control                       | Electronic   |
| Type of control settings              | -            |
| Are any hobs controls integrated?     | No           |
| Which kind of hobs can be controlled? | -            |
| Automatic programmes                  | Yes          |
| Current (A)                           | 16           |
| Voltage (V)                           | 220-240      |
| Frequency (Hz)                        | 50/60        |
| Length of Electrical Supply Cord (cm) | 90           |
| Plug type                             | No           |
| Depth with open door 90 degree (mm)   | -            |
| Height of the product                 | 595          |
| Width of the product                  | 595          |
| Depth of the product                  | 564          |
| Minimum niche height                  | 0            |
| Minimum niche width                   | 0            |
| Niche depth                           | 0            |
| Net weight (kg)                       | 40.5         |
| Usable volume (of cavity)             | 73           |
| Integrated Cleaning system            | Pyrolytic    |
| Grids of the cavity                   | 2            |
| Trays                                 | 2            |