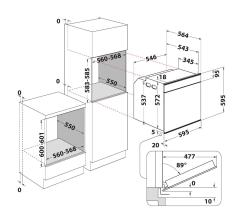

## W7 0M4 4S1 P

12NC: 859991538900

GTIN (EAN) code: 8003437834363

| MAIN FEATURES                         |              |
|---------------------------------------|--------------|
| Product group                         | Oven         |
| Commercial code                       | W7 0M4 4S1 P |
| Main colour of product                | Инокс        |
| Construction type                     | Built-in     |
| Type of control                       | Electronic   |
| Type of control settings              | -            |
| Are any hobs controls integrated?     | No           |
| Which kind of hobs can be controlled? | -            |
| Automatic programmes                  | Yes          |
| Current (A)                           | 16           |
| Voltage (V)                           | 220-240      |
| Frequency (Hz)                        | 50/60        |
| Length of Electrical Supply Cord (cm) | 90           |
| Plug type                             | No           |
| Depth with open door 90 degree (mm)   | -            |
| Height of the product                 | 595          |
| Width of the product                  | 595          |
| Depth of the product                  | 564          |
| Minimum niche height                  | 0            |
| Minimum niche width                   | 0            |
| Niche depth                           | 0            |
| Net weight (kg)                       | 40.5         |
| Usable volume (of cavity)             | 73           |
| Integrated Cleaning system            | Pyrolytic    |
| Grids of the cavity                   | 2            |
| Trays                                 | 2            |