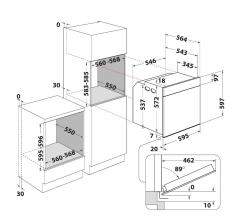

## W0I5S81HM1SXA

12NC: 859991685130

GTIN (EAN) code: 8003437836749

SENSING THE DIFFERENCE

| Product group Pećnica  Commercial code W015S81HM1SXA  Main colour of product Inox  Construction type Ugradbeni Type of control Electronic  Type of control Electronic  Type of control settings -  Brončana Ne  Which kind of hobs can be controlled? -  Automatic programmes Yes  Current (A) 16  Voltage (V) 220-240  Frequency (Hz) 50  Length of Electrical Supply Cord (cm) 100  Plug type Ne  Depth with open door 90 degree (mm) -  Height of the product 597  Width of the product 595  Depth of the product 564  Minimum niche height 583  Minimum niche width 560  Niche depth 550  Net weight (kg) 36.9  Usable volume (of cavity) 73  Integrated Cleaning system Hydrolytic  Grids of the cavity 1  Trays 3                                                                                                                                                                                                                                                                                                                                                                                                                                                                                                                                                                                                                                                                                                                                                                                                                                                                                                                                                                                                                                                                                                                                                                                                                                                                                                                                                                                                        | MAIN FEATURES                         |               |
|--------------------------------------------------------------------------------------------------------------------------------------------------------------------------------------------------------------------------------------------------------------------------------------------------------------------------------------------------------------------------------------------------------------------------------------------------------------------------------------------------------------------------------------------------------------------------------------------------------------------------------------------------------------------------------------------------------------------------------------------------------------------------------------------------------------------------------------------------------------------------------------------------------------------------------------------------------------------------------------------------------------------------------------------------------------------------------------------------------------------------------------------------------------------------------------------------------------------------------------------------------------------------------------------------------------------------------------------------------------------------------------------------------------------------------------------------------------------------------------------------------------------------------------------------------------------------------------------------------------------------------------------------------------------------------------------------------------------------------------------------------------------------------------------------------------------------------------------------------------------------------------------------------------------------------------------------------------------------------------------------------------------------------------------------------------------------------------------------------------------------------|---------------------------------------|---------------|
| Main colour of product Construction type Ugradbeni Type of control Type of control Electronic Type of control settings Brončana Ne Which kind of hobs can be controlled? Automatic programmes Yes Current (A) 16 Voltage (V) Frequency (Hz) Length of Electrical Supply Cord (cm) Plug type Ne Depth with open door 90 degree (mm) Height of the product Sp7 Width of the product Depth of the product Minimum niche height Minimum niche width Niche depth Netweight (kg) Usable volume (of cavity) Ta Integrated Cleaning system Hydrolytic Grids of the cavity  1                                                                                                                                                                                                                                                                                                                                                                                                                                                                                                                                                                                                                                                                                                                                                                                                                                                                                                                                                                                                                                                                                                                                                                                                                                                                                                                                                                                                                                                                                                                                                           | Product group                         | Pećnica       |
| Construction type Type of control Electronic Type of control settings Brončana Re Which kind of hobs can be controlled? Automatic programmes Current (A) Voltage (V) Frequency (Hz) Length of Electrical Supply Cord (cm) Plug type Re Depth with open door 90 degree (mm) Height of the product Sp7 Width of the product Minimum niche height Sp8 Minimum niche width Niche depth Ne Ugradbeni Electronic Flectronic Felectrical Supple Frequency F | Commercial code                       | WOI5S81HM1SXA |
| Type of control  Type of control settings  Brončana  Which kind of hobs can be controlled?  Automatic programmes  Current (A)  Voltage (V)  Frequency (Hz)  Length of Electrical Supply Cord (cm)  Plug type  Depth with open door 90 degree (mm)  Height of the product  Depth of the product  Minimum niche height  Minimum niche width  Niche depth  Net one of cavity  Net one of cavity  Table Volume (of cavity)  Table Velexing Selectronic  Flectronic  The Rectronic  Flectronic  1 Ne  16  100  100  100  100  100  100  100                                                                                                                                                                                                                                                                                                                                                                                                                                                                                                                                                                                                                                                                                                                                                                                                                                                                                                                                                                                                                                                                                                                                                                                                                                                                                                                                                                                                                                                                                                                                                                                         | Main colour of product                | Inox          |
| Type of control settings  Brončana  Which kind of hobs can be controlled?  Automatic programmes  Current (A)  Voltage (V)  Frequency (Hz)  Length of Electrical Supply Cord (cm)  Plug type  Depth with open door 90 degree (mm)  Height of the product  Septh of the product  Minimum niche height  Minimum niche width  Niche depth  Ne  Usable volume (of cavity)  Integrated Cleaning system  Ne  Ne  Ne  Ne  Automatic programmes  Yes  -  Ne  220-240  Frequency (Hz)  50  100  100  100  100  100  100  100                                                                                                                                                                                                                                                                                                                                                                                                                                                                                                                                                                                                                                                                                                                                                                                                                                                                                                                                                                                                                                                                                                                                                                                                                                                                                                                                                                                                                                                                                                                                                                                                             | Construction type                     | Ugradbeni     |
| Brončana Ne Which kind of hobs can be controlled? - Automatic programmes Yes Current (A) 16 Voltage (V) 220-240 Frequency (Hz) 50 Length of Electrical Supply Cord (cm) 100 Plug type Ne Depth with open door 90 degree (mm) - Height of the product 597 Width of the product 595 Depth of the product 595 Depth of the product 564 Minimum niche height 583 Minimum niche width 560 Niche depth 550 Net weight (kg) 36.9 Usable volume (of cavity) 73 Integrated Cleaning system Hydrolytic Grids of the cavity 1                                                                                                                                                                                                                                                                                                                                                                                                                                                                                                                                                                                                                                                                                                                                                                                                                                                                                                                                                                                                                                                                                                                                                                                                                                                                                                                                                                                                                                                                                                                                                                                                             | Type of control                       | Electronic    |
| Which kind of hobs can be controlled?  Automatic programmes  Current (A)  Voltage (V)  Frequency (Hz)  Length of Electrical Supply Cord (cm)  Plug type  Ne  Depth with open door 90 degree (mm)  Height of the product  597  Width of the product  595  Depth of the product  5964  Minimum niche height  583  Minimum niche width  Niche depth  550  Net weight (kg)  Usable volume (of cavity)  Integrated Cleaning system  Yes  -  -  16  Noves  100  100  100  100  100  100  100  1                                                                                                                                                                                                                                                                                                                                                                                                                                                                                                                                                                                                                                                                                                                                                                                                                                                                                                                                                                                                                                                                                                                                                                                                                                                                                                                                                                                                                                                                                                                                                                                                                                      | Type of control settings              | -             |
| Automatic programmes  Current (A)  Voltage (V)  Frequency (Hz)  Length of Electrical Supply Cord (cm)  Plug type  Ne  Depth with open door 90 degree (mm)  Height of the product  Sp7  Width of the product  Minimum niche height  Minimum niche width  Niche depth  Ne  Usable volume (of cavity)  Integrated Cleaning system  Yes  Yes  Yes  16  Note depth  50  Length of Electrical Supply Cord (cm)  100  Ne  Ne  Ne  Ne  Ne  Sp7  Width of the product  597  Width of the product  595  Depth of the product  564  Minimum niche width  560  Niche depth  73  Integrated Cleaning system  Hydrolytic  Grids of the cavity  1                                                                                                                                                                                                                                                                                                                                                                                                                                                                                                                                                                                                                                                                                                                                                                                                                                                                                                                                                                                                                                                                                                                                                                                                                                                                                                                                                                                                                                                                                             | Brončana                              | Ne            |
| Current (A) 16  Voltage (V) 220-240  Frequency (Hz) 50  Length of Electrical Supply Cord (cm) 100  Plug type Ne  Depth with open door 90 degree (mm) -  Height of the product 597  Width of the product 595  Depth of the product 564  Minimum niche height 583  Minimum niche width 560  Niche depth 550  Net weight (kg) 36.9  Usable volume (of cavity) 73  Integrated Cleaning system Hydrolytic  Grids of the cavity 1                                                                                                                                                                                                                                                                                                                                                                                                                                                                                                                                                                                                                                                                                                                                                                                                                                                                                                                                                                                                                                                                                                                                                                                                                                                                                                                                                                                                                                                                                                                                                                                                                                                                                                    | Which kind of hobs can be controlled? | -             |
| Voltage (V) 220-240  Frequency (Hz) 50  Length of Electrical Supply Cord (cm) 100  Plug type Ne  Depth with open door 90 degree (mm) -  Height of the product 597  Width of the product 595  Depth of the product 564  Minimum niche height 583  Minimum niche width 560  Niche depth 550  Net weight (kg) 36.9  Usable volume (of cavity) 73  Integrated Cleaning system Hydrolytic  Grids of the cavity 1                                                                                                                                                                                                                                                                                                                                                                                                                                                                                                                                                                                                                                                                                                                                                                                                                                                                                                                                                                                                                                                                                                                                                                                                                                                                                                                                                                                                                                                                                                                                                                                                                                                                                                                    | Automatic programmes                  | Yes           |
| Frequency (Hz) 50  Length of Electrical Supply Cord (cm) 100  Plug type Ne  Depth with open door 90 degree (mm) -  Height of the product 597  Width of the product 595  Depth of the product 564  Minimum niche height 583  Minimum niche width 560  Niche depth 550  Net weight (kg) 36.9  Usable volume (of cavity) 73  Integrated Cleaning system Hydrolytic  Grids of the cavity 1                                                                                                                                                                                                                                                                                                                                                                                                                                                                                                                                                                                                                                                                                                                                                                                                                                                                                                                                                                                                                                                                                                                                                                                                                                                                                                                                                                                                                                                                                                                                                                                                                                                                                                                                         | Current (A)                           | 16            |
| Length of Electrical Supply Cord (cm)  Plug type  Depth with open door 90 degree (mm)  Height of the product  S97  Width of the product  Depth of the product  S95  Depth of the product  Minimum niche height  S83  Minimum niche width  Niche depth  Net weight (kg)  Usable volume (of cavity)  Integrated Cleaning system  Hydrolytic  Grids of the cavity  1                                                                                                                                                                                                                                                                                                                                                                                                                                                                                                                                                                                                                                                                                                                                                                                                                                                                                                                                                                                                                                                                                                                                                                                                                                                                                                                                                                                                                                                                                                                                                                                                                                                                                                                                                              | Voltage (V)                           | 220-240       |
| Plug typeNeDepth with open door 90 degree (mm)-Height of the product597Width of the product595Depth of the product564Minimum niche height583Minimum niche width560Niche depth550Net weight (kg)36.9Usable volume (of cavity)73Integrated Cleaning systemHydrolyticGrids of the cavity1                                                                                                                                                                                                                                                                                                                                                                                                                                                                                                                                                                                                                                                                                                                                                                                                                                                                                                                                                                                                                                                                                                                                                                                                                                                                                                                                                                                                                                                                                                                                                                                                                                                                                                                                                                                                                                         | Frequency (Hz)                        | 50            |
| Depth with open door 90 degree (mm)  Height of the product 597  Width of the product 595  Depth of the product 564  Minimum niche height 583  Minimum niche width 560  Niche depth 550  Net weight (kg) 36.9  Usable volume (of cavity) 73  Integrated Cleaning system Hydrolytic  Grids of the cavity 1                                                                                                                                                                                                                                                                                                                                                                                                                                                                                                                                                                                                                                                                                                                                                                                                                                                                                                                                                                                                                                                                                                                                                                                                                                                                                                                                                                                                                                                                                                                                                                                                                                                                                                                                                                                                                       | Length of Electrical Supply Cord (cm) | 100           |
| Height of the product 597 Width of the product 595 Depth of the product 564 Minimum niche height 583 Minimum niche width 560 Niche depth 550 Net weight (kg) 36.9 Usable volume (of cavity) 73 Integrated Cleaning system Hydrolytic Grids of the cavity 1                                                                                                                                                                                                                                                                                                                                                                                                                                                                                                                                                                                                                                                                                                                                                                                                                                                                                                                                                                                                                                                                                                                                                                                                                                                                                                                                                                                                                                                                                                                                                                                                                                                                                                                                                                                                                                                                     | Plug type                             | Ne            |
| Width of the product 595  Depth of the product 564  Minimum niche height 583  Minimum niche width 560  Niche depth 550  Net weight (kg) 36.9  Usable volume (of cavity) 73  Integrated Cleaning system Hydrolytic  Grids of the cavity 1                                                                                                                                                                                                                                                                                                                                                                                                                                                                                                                                                                                                                                                                                                                                                                                                                                                                                                                                                                                                                                                                                                                                                                                                                                                                                                                                                                                                                                                                                                                                                                                                                                                                                                                                                                                                                                                                                       | Depth with open door 90 degree (mm)   | -             |
| Depth of the product 564  Minimum niche height 583  Minimum niche width 560  Niche depth 550  Net weight (kg) 36.9  Usable volume (of cavity) 73  Integrated Cleaning system Hydrolytic  Grids of the cavity 1                                                                                                                                                                                                                                                                                                                                                                                                                                                                                                                                                                                                                                                                                                                                                                                                                                                                                                                                                                                                                                                                                                                                                                                                                                                                                                                                                                                                                                                                                                                                                                                                                                                                                                                                                                                                                                                                                                                 | Height of the product                 | 597           |
| Minimum niche height 583  Minimum niche width 560  Niche depth 550  Net weight (kg) 36.9  Usable volume (of cavity) 73  Integrated Cleaning system Hydrolytic  Grids of the cavity 1                                                                                                                                                                                                                                                                                                                                                                                                                                                                                                                                                                                                                                                                                                                                                                                                                                                                                                                                                                                                                                                                                                                                                                                                                                                                                                                                                                                                                                                                                                                                                                                                                                                                                                                                                                                                                                                                                                                                           | Width of the product                  | 595           |
| Minimum niche width 560  Niche depth 550  Net weight (kg) 36.9  Usable volume (of cavity) 73  Integrated Cleaning system Hydrolytic  Grids of the cavity 1                                                                                                                                                                                                                                                                                                                                                                                                                                                                                                                                                                                                                                                                                                                                                                                                                                                                                                                                                                                                                                                                                                                                                                                                                                                                                                                                                                                                                                                                                                                                                                                                                                                                                                                                                                                                                                                                                                                                                                     | Depth of the product                  | 564           |
| Niche depth 550  Net weight (kg) 36.9  Usable volume (of cavity) 73  Integrated Cleaning system Hydrolytic  Grids of the cavity 1                                                                                                                                                                                                                                                                                                                                                                                                                                                                                                                                                                                                                                                                                                                                                                                                                                                                                                                                                                                                                                                                                                                                                                                                                                                                                                                                                                                                                                                                                                                                                                                                                                                                                                                                                                                                                                                                                                                                                                                              | Minimum niche height                  | 583           |
| Net weight (kg) 36.9 Usable volume (of cavity) 73 Integrated Cleaning system Hydrolytic Grids of the cavity 1                                                                                                                                                                                                                                                                                                                                                                                                                                                                                                                                                                                                                                                                                                                                                                                                                                                                                                                                                                                                                                                                                                                                                                                                                                                                                                                                                                                                                                                                                                                                                                                                                                                                                                                                                                                                                                                                                                                                                                                                                  | Minimum niche width                   | 560           |
| Usable volume (of cavity) 73 Integrated Cleaning system Hydrolytic Grids of the cavity 1                                                                                                                                                                                                                                                                                                                                                                                                                                                                                                                                                                                                                                                                                                                                                                                                                                                                                                                                                                                                                                                                                                                                                                                                                                                                                                                                                                                                                                                                                                                                                                                                                                                                                                                                                                                                                                                                                                                                                                                                                                       | Niche depth                           | 550           |
| Integrated Cleaning system Hydrolytic Grids of the cavity 1                                                                                                                                                                                                                                                                                                                                                                                                                                                                                                                                                                                                                                                                                                                                                                                                                                                                                                                                                                                                                                                                                                                                                                                                                                                                                                                                                                                                                                                                                                                                                                                                                                                                                                                                                                                                                                                                                                                                                                                                                                                                    | Net weight (kg)                       | 36.9          |
| Grids of the cavity 1                                                                                                                                                                                                                                                                                                                                                                                                                                                                                                                                                                                                                                                                                                                                                                                                                                                                                                                                                                                                                                                                                                                                                                                                                                                                                                                                                                                                                                                                                                                                                                                                                                                                                                                                                                                                                                                                                                                                                                                                                                                                                                          | Usable volume (of cavity)             | 73            |
| ,                                                                                                                                                                                                                                                                                                                                                                                                                                                                                                                                                                                                                                                                                                                                                                                                                                                                                                                                                                                                                                                                                                                                                                                                                                                                                                                                                                                                                                                                                                                                                                                                                                                                                                                                                                                                                                                                                                                                                                                                                                                                                                                              | Integrated Cleaning system            | Hydrolytic    |
| Trays 3                                                                                                                                                                                                                                                                                                                                                                                                                                                                                                                                                                                                                                                                                                                                                                                                                                                                                                                                                                                                                                                                                                                                                                                                                                                                                                                                                                                                                                                                                                                                                                                                                                                                                                                                                                                                                                                                                                                                                                                                                                                                                                                        | Grids of the cavity                   | 1             |
|                                                                                                                                                                                                                                                                                                                                                                                                                                                                                                                                                                                                                                                                                                                                                                                                                                                                                                                                                                                                                                                                                                                                                                                                                                                                                                                                                                                                                                                                                                                                                                                                                                                                                                                                                                                                                                                                                                                                                                                                                                                                                                                                | Trays                                 | 3             |