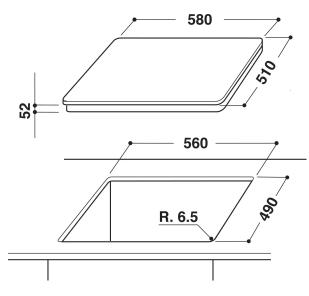

## ACM 918/BA

12NC: 859991007450

GTIN (EAN) code: 8003437831423

SENSING THE DIFFERENCE

| MAIN FEATURES                         |            |
|---------------------------------------|------------|
| Product group                         | Hob        |
| Construction type                     | Built-in   |
| Type of control                       | Electronic |
| Type of control settings              | -          |
| Number of gas burners                 | 0          |
| Number of electric cooking zones      | 4          |
| Number of electric plates             | 0          |
| Number of radiant plates              | 0          |
| Number of halogen plates              | 0          |
| Number of induction plates            | 4          |
| Number of electric warming zones      | 0          |
| Location of control panel             | Front      |
| Basic surface material                | Glass      |
| Main colour of product                | Черен      |
| Electrical connection rating (W)      | 7200       |
| Gas connection rating (W)             | 0          |
| Current (A)                           | 31,3       |
| Voltage (V)                           | 230        |
| Frequency (Hz)                        | 50/60      |
| Length of Electrical Supply Cord (cm) | 120        |
| Plug type                             | No         |
| Gas connection                        | N/A        |
| Width of the product                  | 580        |
| Height of the product                 | 56         |
| Depth of the product                  | 510        |
| Minimum niche height                  | 30         |
| Minimum niche width                   | 560        |
| Niche depth                           | 490        |
| Net weight (kg)                       | 10.4       |
| Automatic programmes                  | Yes        |
|                                       |            |