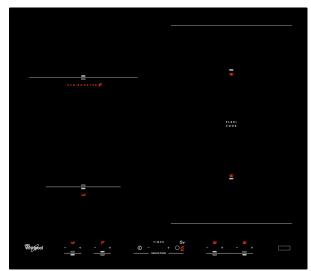

## ACM 918/BA

12NC: 859991007450

GTIN (EAN) code: 8003437831423

SENSING THE DIFFERENCE

| MAIN FEATURES                         |            |
|---------------------------------------|------------|
| Product group                         | Hob        |
| Construction type                     | Built-in   |
| Type of control                       | Electronic |
| Type of control settings              | -          |
| Number of gas burners                 | 0          |
| Number of electric cooking zones      | 4          |
| Number of electric plates             | 0          |
| Number of radiant plates              | 0          |
| Number of halogen plates              | 0          |
| Number of induction plates            | 4          |
| Number of electric warming zones      | 0          |
| Location of control panel             | Front      |
| Basic surface material                | Glass      |
| Main colour of product                | Черен      |
| Electrical connection rating (W)      | 7200       |
| Gas connection rating (W)             | 0          |
| Current (A)                           | 31,3       |
| Voltage (V)                           | 230        |
| Frequency (Hz)                        | 50/60      |
| Length of Electrical Supply Cord (cm) | 120        |
| Plug type                             | No         |
| Gas connection                        | N/A        |
| Width of the product                  | 580        |
| Height of the product                 | 56         |
| Depth of the product                  | 510        |
| Minimum niche height                  | 30         |
| Minimum niche width                   | 560        |
| Niche depth                           | 490        |
| Net weight (kg)                       | 10.4       |
| Automatic programmes                  | Yes        |
|                                       |            |

| TECHNICAL FEATURES      |          |
|-------------------------|----------|
| Power on indicator      | Yes      |
| Number of indicators    | 3        |
| Type of regulation      | Inductor |
| Type of lid             | Without  |
| Residual heat indicator | Separate |
| Main on/off switch      | Yes      |
| Safety device           | -        |
| Timer                   | Yes      |