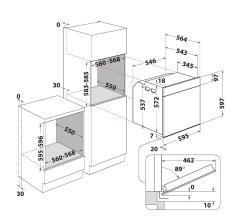

## H0I68CT0SXUK

12NC: F169112

GTIN (EAN) code: 5054645691128

| Product group  Commercial code  Main colour of product  Construction type  Type of control  Type of control settings  Are any hobs controls integrated?  Which kind of hobs can be controlled?  Automatic programmes  Current (A)  Voltage (V)  Frequency (Hz) | Oven H0I68CT0SXUK Inox Built-in Electronic |
|----------------------------------------------------------------------------------------------------------------------------------------------------------------------------------------------------------------------------------------------------------------|--------------------------------------------|
| Main colour of product  Construction type  Type of control  Type of control settings  Are any hobs controls integrated?  Which kind of hobs can be controlled?  Automatic programmes  Current (A)  Voltage (V)  Frequency (Hz)                                 | Inox<br>Built-in                           |
| Type of control Type of control settings Are any hobs controls integrated? Which kind of hobs can be controlled? Automatic programmes Current (A) Voltage (V) Frequency (Hz)                                                                                   | Built-in                                   |
| Type of control Type of control settings Are any hobs controls integrated? Which kind of hobs can be controlled? Automatic programmes Current (A) Voltage (V) Frequency (Hz)                                                                                   |                                            |
| Type of control settings Are any hobs controls integrated? Which kind of hobs can be controlled? Automatic programmes Current (A) Voltage (V) Frequency (Hz)                                                                                                   | Electronic                                 |
| Are any hobs controls integrated?  Which kind of hobs can be controlled?  Automatic programmes  Current (A)  Voltage (V)  Frequency (Hz)                                                                                                                       | Electionic                                 |
| Which kind of hobs can be controlled? Automatic programmes Current (A) Voltage (V) Frequency (Hz)                                                                                                                                                              | -                                          |
| Automatic programmes Current (A) Voltage (V) Frequency (Hz)                                                                                                                                                                                                    | No                                         |
| Current (A) Voltage (V) Frequency (Hz)                                                                                                                                                                                                                         | -                                          |
| Voltage (V) Frequency (Hz)                                                                                                                                                                                                                                     | Yes                                        |
| Frequency (Hz)                                                                                                                                                                                                                                                 | 13                                         |
| , , ,                                                                                                                                                                                                                                                          | 220-240                                    |
|                                                                                                                                                                                                                                                                | 50                                         |
| Length of Electrical Supply Cord (cm)                                                                                                                                                                                                                          | 130                                        |
| Plug type                                                                                                                                                                                                                                                      | UK                                         |
| Depth with open door 90 degree (mm)                                                                                                                                                                                                                            | -                                          |
| Height of the product                                                                                                                                                                                                                                          | 597                                        |
| Width of the product                                                                                                                                                                                                                                           | 595                                        |
| Depth of the product                                                                                                                                                                                                                                           | 564                                        |
| Minimum niche height                                                                                                                                                                                                                                           | 583                                        |
| Minimum niche width                                                                                                                                                                                                                                            | 560                                        |
| Niche depth                                                                                                                                                                                                                                                    | 550                                        |
| Net weight (kg)                                                                                                                                                                                                                                                | 36.8                                       |
| Usable volume (of cavity)                                                                                                                                                                                                                                      | 73                                         |
| Integrated Cleaning system                                                                                                                                                                                                                                     | Catalytic partial                          |
| Grids of the cavity                                                                                                                                                                                                                                            | catatytic partiat                          |
| Trays                                                                                                                                                                                                                                                          | 2                                          |