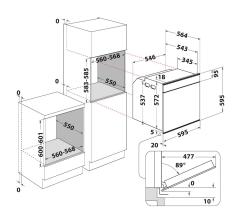

## W7 0M5 4S P

12NC: 859991537000 GTIN (EAN) code: 8003437834349

| MAIN FEATURES                         |             |
|---------------------------------------|-------------|
| Product group                         | Oven        |
| Commercial code                       | W7 0M5 4S P |
| Main colour of product                | Инокс       |
| Construction type                     | Built-in    |
| Type of control                       | Electronic  |
| Type of control settings              | -           |
| Are any hobs controls integrated?     | No          |
| Which kind of hobs can be controlled? | -           |
| Automatic programmes                  | Yes         |
| Current (A)                           | 16          |
| Voltage (V)                           | 220-240     |
| Frequency (Hz)                        | 50/60       |
| Length of Electrical Supply Cord (cm) | 90          |
| Plug type                             | No          |
| Depth with open door 90 degree (mm)   | -           |
| Height of the product                 | 595         |
| Width of the product                  | 595         |
| Depth of the product                  | 564         |
| Minimum niche height                  | 0           |
| Minimum niche width                   | 0           |
| Niche depth                           | 0           |
| Net weight (kg)                       | 40.5        |
| Usable volume (of cavity)             | 73          |
| Integrated Cleaning system            | Pyrolytic   |
| Grids of the cavity                   | 2           |
| Trays                                 | 2           |