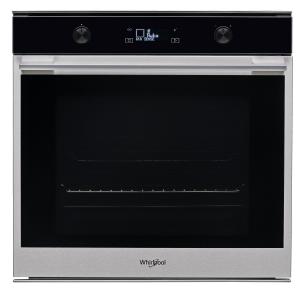

## W7 0M5 4S P

12NC: 859991537000 GTIN (EAN) code: 8003437834349

| MAIN FEATURES                         |             |
|---------------------------------------|-------------|
| Product group                         | Oven        |
| Commercial code                       | W7 0M5 4S P |
| Main colour of product                | Инокс       |
| Construction type                     | Built-in    |
| Type of control                       | Electronic  |
| Type of control settings              | -           |
| Are any hobs controls integrated?     | No          |
| Which kind of hobs can be controlled? | -           |
| Automatic programmes                  | Yes         |
| Current (A)                           | 16          |
| Voltage (V)                           | 220-240     |
| Frequency (Hz)                        | 50/60       |
| Length of Electrical Supply Cord (cm) | 90          |
| Plug type                             | No          |
| Depth with open door 90 degree (mm)   | -           |
| Height of the product                 | 595         |
| Width of the product                  | 595         |
| Depth of the product                  | 564         |
| Minimum niche height                  | 0           |
| Minimum niche width                   | 0           |
| Niche depth                           | 0           |
| Net weight (kg)                       | 40.5        |
| Usable volume (of cavity)             | 73          |
| Integrated Cleaning system            | Pyrolytic   |
| Grids of the cavity                   | 2           |
| Trays                                 | 2           |