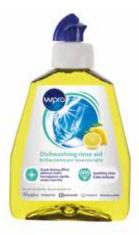

ACCESSORIES Dishwashing

Qui

Quick drying effect without stains

Sparkling clean

# Dishwasher rinse aid • 250 ml

The optimal solution to remove stains and prevent limescale formation

## **CHARACTERISTICS**

The Wpro professional rinse aid for dishwashers **helps to remove stains, spots and limescale deposits** from dishes and glasses. Thanks to its **quick drying effect**, your dishes and glasses will be dry without stains and you will have a sparkling clean. It is suitable for all dishwashers. Lemon fragrance.

#### CONSUMER BENEFITS

- Universal: suitable for all dishwashers of all brands
- Double action: removes spots and limescale
- **Effective:** thanks to its special formula provides a quick drying and sparkling effect