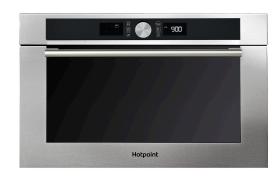

## **MD 454 IX H**

12NC: F096687

GTIN (EAN) code: 5016108966877

| MAIN FEATURES                         |                   |
|---------------------------------------|-------------------|
| Product group                         | Microwave         |
| Commercial code                       | MD 454 IX H       |
| Main colour of product                | Stainless steel   |
| Type of micro-wave oven               | MW+Grill function |
| Construction type                     | Built-in          |
| Type of control                       | Electronic        |
| Type of control settings              | LED               |
| Additional cooking method Grill       | Yes               |
| Crisp                                 | Yes               |
| Steam                                 | No                |
| Additional cooking method Fan cooking | No                |
| Clock                                 | Yes               |
| Automatic programmes                  | Yes               |
| Height of the product                 | 385               |
| Width of the product                  | 595               |
| Depth of the product                  | 468               |
| Minimum niche height                  | 380               |
| Minimum niche width                   | 556               |
| Niche depth                           | 550               |
| Net weight (kg)                       | 27                |
| Cavity capacity (l)                   | 31                |
| Turntable                             | Yes               |
| Turntable diameter (mm)               | 325               |
| Integrated Cleaning system            | No                |