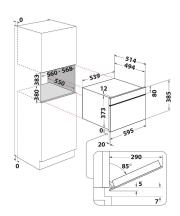

## **MD 454 IX H**

12NC: F096687

GTIN (EAN) code: 5016108966877

| MAIN FEATURES                         |                   |
|---------------------------------------|-------------------|
| Product group                         | Microwave         |
| Commercial code                       | MD 454 IX H       |
| Main colour of product                | Stainless steel   |
| Type of micro-wave oven               | MW+Grill function |
| Construction type                     | Built-in          |
| Type of control                       | Electronic        |
| Type of control settings              | LED               |
| Additional cooking method Grill       | Yes               |
| Crisp                                 | Yes               |
| Steam                                 | No                |
| Additional cooking method Fan cooking | No                |
| Clock                                 | Yes               |
| Automatic programmes                  | Yes               |
| Height of the product                 | 385               |
| Width of the product                  | 595               |
| Depth of the product                  | 468               |
| Minimum niche height                  | 380               |
| Minimum niche width                   | 556               |
| Niche depth                           | 550               |
| Net weight (kg)                       | 27                |
| Cavity capacity (l)                   | 31                |
| Turntable                             | Yes               |
| Turntable diameter (mm)               | 325               |
| Integrated Cleaning system            | No                |