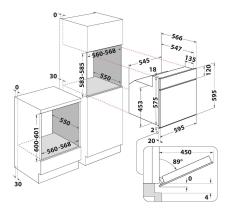

## **AKP 786 WH**

12NC: 857778601510 GTIN (EAN) code: 8003437937958

| MAIN FEATURES                         |                  |
|---------------------------------------|------------------|
| Product group                         | Oven             |
| Commercial code                       | AKP 786 WH       |
| Main colour of product                | White            |
| Construction type                     | Built-in         |
| Type of control                       | Mechanical and   |
|                                       | electronic       |
| Type of control settings              | -                |
| Are any hobs controls integrated?     | No               |
| Which kind of hobs can be controlled? | -                |
| Automatic programmes                  | No               |
| Current (A)                           | 16               |
| Voltage (V)                           | 220-240          |
| Frequency (Hz)                        | 50/60            |
| Length of Electrical Supply Cord (cm) | 120              |
| Plug type                             | No               |
| Depth with open door 90 degree (mm)   | -                |
| Height of the product                 | 595              |
| Width of the product                  | 595              |
| Depth of the product                  | 564              |
| Minimum niche height                  | 0                |
| Minimum niche width                   | 0                |
| Niche depth                           | 0                |
| Net weight (kg)                       | 33               |
| Usable volume (of cavity)             | 60               |
| Integrated Cleaning system            | Catalytic partia |
| Grids of the cavity                   | 1                |
| Trays                                 | 2                |