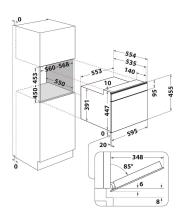

## MP 676 IX H

12NC: F096684 GTIN (EAN) code: 5016108966846

| MAIN FEATURES                         |                 |
|---------------------------------------|-----------------|
| Product group                         | Microwave       |
| Commercial code                       | MP 676 IX H     |
| Main colour of product                | Stainless steel |
| Type of micro-wave oven               | MW-Combi        |
| Construction type                     | Built-in        |
| Type of control                       | Electronic      |
| Type of control settings              | LCD             |
| Additional cooking method Grill       | Yes             |
| Crisp                                 | Yes             |
| Steam                                 | Yes             |
| Additional cooking method Fan cooking | Yes             |
| Clock                                 | Yes             |
| Automatic programmes                  | Yes             |
| Height of the product                 | 455             |
| Width of the product                  | 595             |
| Depth of the product                  | 560             |
| Minimum niche height                  | 450             |
| Minimum niche width                   | 556             |
| Niche depth                           | 550             |
| Net weight (kg)                       | 35              |
| Cavity capacity (l)                   | 40              |
| Turntable                             | Yes             |
| Turntable diameter (mm)               | 360             |
| Integrated Cleaning system            | No              |