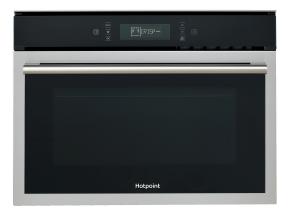

## MP 676 IX H

12NC: F096684 GTIN (EAN) code: 5016108966846

| MAIN FEATURES                         |                 |
|---------------------------------------|-----------------|
| Product group                         | Microwave       |
| Commercial code                       | MP 676 IX H     |
| Main colour of product                | Stainless steel |
| Type of micro-wave oven               | MW-Combi        |
| Construction type                     | Built-in        |
| Type of control                       | Electronic      |
| Type of control settings              | LCD             |
| Additional cooking method Grill       | Yes             |
| Crisp                                 | Yes             |
| Steam                                 | Yes             |
| Additional cooking method Fan cooking | Yes             |
| Clock                                 | Yes             |
| Automatic programmes                  | Yes             |
| Height of the product                 | 455             |
| Width of the product                  | 595             |
| Depth of the product                  | 560             |
| Minimum niche height                  | 450             |
| Minimum niche width                   | 556             |
| Niche depth                           | 550             |
| Net weight (kg)                       | 35              |
| Cavity capacity (l)                   | 40              |
| Turntable                             | Yes             |
| Turntable diameter (mm)               | 360             |
| Integrated Cleaning system            | No              |