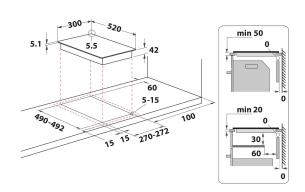

## WRD 6030 B

12NC: 859991650810

GTIN (EAN) code: 8003437635922

| MAIN FEATURES                         |               |  |
|---------------------------------------|---------------|--|
| Product group                         | Hob           |  |
| Construction type                     | Built-in      |  |
| Type of control                       | Electronic    |  |
| Type of control settings              | -             |  |
| Number of gas burners                 | 0             |  |
| Number of electric cooking zones      | 0             |  |
| Number of electric plates             | 0             |  |
| Number of radiant plates              | 2             |  |
| Number of halogen plates              | 0             |  |
| Number of induction plates            | 0             |  |
| Number of electric warming zones      | 0             |  |
| Location of control panel             | Front         |  |
| Basic surface material                | Ceramic Glass |  |
| Main colour of product                | Черен         |  |
| Electrical connection rating (W)      | 2900          |  |
| Gas connection rating (W)             | 0             |  |
| Gas type                              | N/A           |  |
| Current (A)                           | 12,6          |  |
| Voltage (V)                           | 220-240       |  |
| Frequency (Hz)                        | 50/60         |  |
| Length of Electrical Supply Cord (cm) | 150           |  |
| Plug type                             | No            |  |
| Gas connection                        | N/A           |  |
| Width of the product                  | 300           |  |
| Height of the product                 | 47            |  |
| Depth of the product                  | 520           |  |
| Minimum niche height                  | 40            |  |
| Minimum niche width                   | 270           |  |
| Niche depth                           | 490           |  |
| Net weight (kg)                       | 4.4           |  |
| Automatic programmes                  | No            |  |
|                                       |               |  |