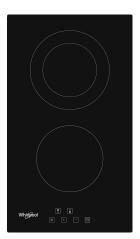

## WRD 6030 B

12NC: 859991650810

GTIN (EAN) code: 8003437635922

| MAIN FEATURES                         |               |  |
|---------------------------------------|---------------|--|
| Product group                         | Hob           |  |
| Construction type                     | Built-in      |  |
| Type of control                       | Electronic    |  |
| Type of control settings              | -             |  |
| Number of gas burners                 | 0             |  |
| Number of electric cooking zones      | 0             |  |
| Number of electric plates             | 0             |  |
| Number of radiant plates              | 2             |  |
| Number of halogen plates              | 0             |  |
| Number of induction plates            | 0             |  |
| Number of electric warming zones      | 0             |  |
| Location of control panel             | Front         |  |
| Basic surface material                | Ceramic Glass |  |
| Main colour of product                | Черен         |  |
| Electrical connection rating (W)      | 2900          |  |
| Gas connection rating (W)             | 0             |  |
| Gas type                              | N/A           |  |
| Current (A)                           | 12,6          |  |
| Voltage (V)                           | 220-240       |  |
| Frequency (Hz)                        | 50/60         |  |
| Length of Electrical Supply Cord (cm) | 150           |  |
| Plug type                             | No            |  |
| Gas connection                        | N/A           |  |
| Width of the product                  | 300           |  |
| Height of the product                 | 47            |  |
| Depth of the product                  | 520           |  |
| Minimum niche height                  | 40            |  |
| Minimum niche width                   | 270           |  |
| Niche depth                           | 490           |  |
| Net weight (kg)                       | 4.4           |  |
| Automatic programmes                  | No            |  |
|                                       |               |  |