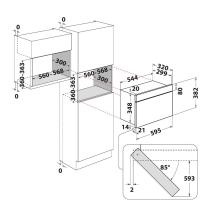

## **AMW 435/IX**

12NC: 858743501900

GTIN (EAN) code: 8003437394744

| MAIN FEATURES                         |                 |
|---------------------------------------|-----------------|
| Product group                         | Microwave       |
| Commercial code                       | AMW 435/IX      |
| Main colour of product                | Stainless steel |
| Type of micro-wave oven               | MW only         |
| Construction type                     | Built-in        |
| Type of control                       | Electronic      |
| Type of control settings              | LED             |
| Additional cooking method Grill       | No              |
| Хрупкаво                              | No              |
| Steam                                 | No              |
| Additional cooking method Fan cooking | No              |
| Clock                                 | Yes             |
| Automatic programmes                  | No              |
| Height of the product                 | 382             |
| Width of the product                  | 595             |
| Depth of the product                  | 320             |
| Minimum niche height                  | 360             |
| Minimum niche width                   | 556             |
| Niche depth                           | 300             |
| Net weight (kg)                       | 21              |
| Cavity capacity (l)                   | 22              |
| Turntable                             | Yes             |
| Turntable diameter (mm)               | 250             |
| Integrated Cleaning system            | No              |