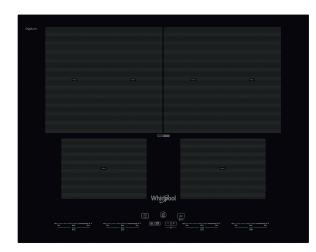

## **SMO 6040F/NE**

12NC: 859991033600

GTIN (EAN) code: 8003437833496

| MAIN FEATURES                         |            |  |
|---------------------------------------|------------|--|
| Product group                         | Hob        |  |
| Construction type                     | Built-in   |  |
| Type of control                       | Electronic |  |
| Type of control settings              | -          |  |
| Number of gas burners                 | 0          |  |
| Number of electric cooking zones      | 4          |  |
| Number of electric plates             | 0          |  |
| Number of radiant plates              | 0          |  |
| Number of halogen plates              | 0          |  |
| Number of induction plates            | 6          |  |
| Number of electric warming zones      | 0          |  |
| Location of control panel             | Front      |  |
| Basic surface material                | Glass      |  |
| Main colour of product                | Черен      |  |
| Electrical connection rating (W)      | 7400       |  |
| Gas connection rating (W)             | 0          |  |
| Current (A)                           | 32,2       |  |
| Voltage (V)                           | 230        |  |
| Frequency (Hz)                        | 50/60      |  |
| Length of Electrical Supply Cord (cm) | 150        |  |
| Plug type                             | No         |  |
| Gas connection                        | N/A        |  |
| Width of the product                  | 590        |  |
| Height of the product                 | 57         |  |
| Depth of the product                  | 510        |  |
| Minimum niche height                  | 30         |  |
| Minimum niche width                   | 560        |  |
| Niche depth                           | 480        |  |
| Net weight (kg)                       | 12.6       |  |
| Automatic programmes                  | Yes        |  |