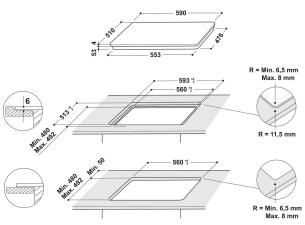

## **SMO 6040F/NE**

12NC: 859991033600

GTIN (EAN) code: 8003437833496

| MAIN FEATURES                         |            |  |
|---------------------------------------|------------|--|
| Product group                         | Hob        |  |
| Construction type                     | Built-in   |  |
| Type of control                       | Electronic |  |
| Type of control settings              | -          |  |
| Number of gas burners                 | 0          |  |
| Number of electric cooking zones      | 4          |  |
| Number of electric plates             | 0          |  |
| Number of radiant plates              | 0          |  |
| Number of halogen plates              | 0          |  |
| Number of induction plates            | 6          |  |
| Number of electric warming zones      | 0          |  |
| Location of control panel             | Front      |  |
| Basic surface material                | Glass      |  |
| Main colour of product                | Черен      |  |
| Electrical connection rating (W)      | 7400       |  |
| Gas connection rating (W)             | 0          |  |
| Current (A)                           | 32,2       |  |
| Voltage (V)                           | 230        |  |
| Frequency (Hz)                        | 50/60      |  |
| Length of Electrical Supply Cord (cm) | 150        |  |
| Plug type                             | No         |  |
| Gas connection                        | N/A        |  |
| Width of the product                  | 590        |  |
| Height of the product                 | 57         |  |
| Depth of the product                  | 510        |  |
| Minimum niche height                  | 30         |  |
| Minimum niche width                   | 560        |  |
| Niche depth                           | 480        |  |
| Net weight (kg)                       | 12.6       |  |
| Automatic programmes                  | Yes        |  |