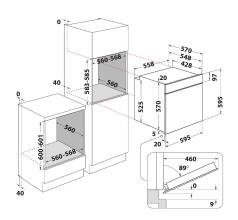

## HO 235H X UK

12NC: F170586

GTIN (EAN) code: 5054645705863

| MAIN FEATURES                         |              |
|---------------------------------------|--------------|
| Product group                         | 0ven         |
| Commercial code                       | H0 235H X UK |
| Main colour of product                | Inox         |
| Construction type                     | Built-in     |
| Type of control                       | Mechanical   |
| Type of control settings              | -            |
| Are any hobs controls integrated?     | No           |
| Which kind of hobs can be controlled? | -            |
| Automatic programmes                  | Yes          |
| Current (A)                           | 13           |
| Voltage (V)                           | 220-240      |
| Frequency (Hz)                        | 50/60        |
| Length of Electrical Supply Cord (cm) | 100          |
| Plug type                             | UK           |
| Depth with open door 90 degree (mm)   | -            |
| Height of the product                 | 595          |
| Width of the product                  | 595          |
| Depth of the product                  | 551          |
| Minimum niche height                  | 0            |
| Minimum niche width                   | 0            |
| Niche depth                           | 0            |
| Net weight (kg)                       | 27.1         |
| Usable volume (of cavity)             | 71           |
| Integrated Cleaning system            | Hydrolytic   |
| Grids of the cavity                   | 2            |
| Trays                                 | 1            |