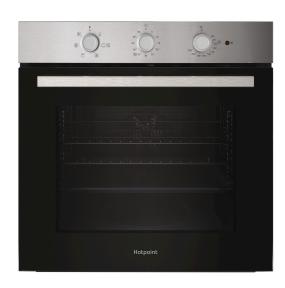

## HO 235H X UK

12NC: F170586

GTIN (EAN) code: 5054645705863

| MAIN FEATURES                         |              |
|---------------------------------------|--------------|
| Product group                         | 0ven         |
| Commercial code                       | H0 235H X UK |
| Main colour of product                | Inox         |
| Construction type                     | Built-in     |
| Type of control                       | Mechanical   |
| Type of control settings              | -            |
| Are any hobs controls integrated?     | No           |
| Which kind of hobs can be controlled? | -            |
| Automatic programmes                  | Yes          |
| Current (A)                           | 13           |
| Voltage (V)                           | 220-240      |
| Frequency (Hz)                        | 50/60        |
| Length of Electrical Supply Cord (cm) | 100          |
| Plug type                             | UK           |
| Depth with open door 90 degree (mm)   | -            |
| Height of the product                 | 595          |
| Width of the product                  | 595          |
| Depth of the product                  | 551          |
| Minimum niche height                  | 0            |
| Minimum niche width                   | 0            |
| Niche depth                           | 0            |
| Net weight (kg)                       | 27.1         |
| Usable volume (of cavity)             | 71           |
| Integrated Cleaning system            | Hydrolytic   |
| Grids of the cavity                   | 2            |
| Trays                                 | 1            |