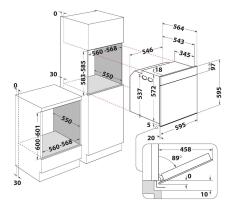

## **AKZ9 6230 IX**

12NC: 859991530380 GTIN (EAN) code: 8003437833786

| MAIN FEATURES                         |              |
|---------------------------------------|--------------|
| Product group                         | Pećnica      |
| Commercial code                       | AKZ9 6230 IX |
| Main colour of product                | Inox         |
| Construction type                     | Ugradbeni    |
| Type of control                       | Electronic   |
| Type of control settings              | -            |
| Brončana                              | Ne           |
| Which kind of hobs can be controlled? | -            |
| Automatic programmes                  | Yes          |
| Current (A)                           | 16           |
| Voltage (V)                           | 220-240      |
| Frequency (Hz)                        | 50/60        |
| Length of Electrical Supply Cord (cm) | 90           |
| Plug type                             | Ne           |
| Depth with open door 90 degree (mm)   | -            |
| Height of the product                 | 595          |
| Width of the product                  | 595          |
| Depth of the product                  | 564          |
| Minimum niche height                  | 0            |
| Minimum niche width                   | 0            |
| Niche depth                           | 0            |
| Net weight (kg)                       | 33           |
| Usable volume (of cavity)             | 73           |
| Integrated Cleaning system            | Titan        |
| Grids of the cavity                   | 1            |
| Trays                                 | 2            |