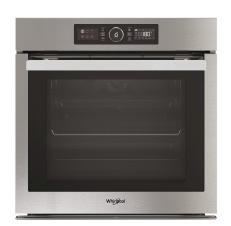

## **AKZ9 6230 IX**

12NC: 859991530380 GTIN (EAN) code: 8003437833786

| MAIN FEATURES                         |              |
|---------------------------------------|--------------|
| Product group                         | Pećnica      |
| Commercial code                       | AKZ9 6230 IX |
| Main colour of product                | Inox         |
| Construction type                     | Ugradbeni    |
| Type of control                       | Electronic   |
| Type of control settings              | -            |
| Brončana                              | Ne           |
| Which kind of hobs can be controlled? | -            |
| Automatic programmes                  | Yes          |
| Current (A)                           | 16           |
| Voltage (V)                           | 220-240      |
| Frequency (Hz)                        | 50/60        |
| Length of Electrical Supply Cord (cm) | 90           |
| Plug type                             | Ne           |
| Depth with open door 90 degree (mm)   | -            |
| Height of the product                 | 595          |
| Width of the product                  | 595          |
| Depth of the product                  | 564          |
| Minimum niche height                  | 0            |
| Minimum niche width                   | 0            |
| Niche depth                           | 0            |
| Net weight (kg)                       | 33           |
| Usable volume (of cavity)             | 73           |
| Integrated Cleaning system            | Titan        |
| Grids of the cavity                   | 1            |
| Trays                                 | 2            |