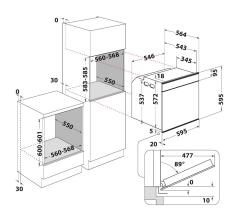

## **SI6 874 SH IX**

12NC: F153147 GTIN (EAN) code: 5054645531479

| MAIN FEATURES                         |               |
|---------------------------------------|---------------|
| Product group                         | Oven          |
| Commercial code                       | SI6 874 SH IX |
| Main colour of product                | Inox          |
| Construction type                     | Built-in      |
| Type of control                       | Electronic    |
| Type of control settings              | -             |
| Are any hobs controls integrated?     | No            |
| Which kind of hobs can be controlled? | -             |
| Automatic programmes                  | Yes           |
| Current (A)                           | 13            |
| Voltage (V)                           | 220-240       |
| Frequency (Hz)                        | 50/60         |
| Length of Electrical Supply Cord (cm) | 90            |
| Plug type                             | UK            |
| Depth with open door 90 degree (mm)   | -             |
| Height of the product                 | 595           |
| Width of the product                  | 595           |
| Depth of the product                  | 564           |
| Minimum niche height                  | 0             |
| Minimum niche width                   | 0             |
| Niche depth                           | 0             |
| Net weight (kg)                       | 36            |
| Usable volume (of cavity)             | 73            |
| Integrated Cleaning system            | Hydrolytic    |
| Grids of the cavity                   | 1             |
| Trays                                 | 2             |