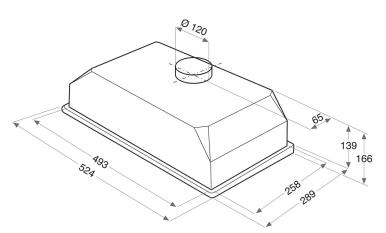

# **AKR 769 GY**

12NC: 857876915000

Net weight (kg)

GTIN (EAN) code: 8003437747892

| Product group         Hood           Colour body         Grey           Material body         Metal           Colour chimney            Material chimney            Material chimney         Built-in/Built-under           Installation type         Built-in/Built-under           Installation type         Mechanical           Type of control         Mechanical           Type of control settings            Becor panel options         N/A           Motor location         Integrated motor in hood body           Operating Mode         Convertible           Electrical connection rating (W)         156           Current (A)         0,7           Voltage (V)         20-240           Frequency (Hz)         50/60           Length of Electrical Supply Cord (cm)         150           Plug type         No           Chimney height (mm)         6           Height of product, without chimney (mm)         166           Height of product, without chimney (mm)         166           Width of the product         288           Minimum niche height         0           Minimum niche width         0           Niche depth                                                                                                                                                                                                                                                                                                                                                                                                                                                                                                                                                                                                                                                                                                                                                                                                                                                                                                                                                                         | MAIN FEATURES                           |                               |  |
|--------------------------------------------------------------------------------------------------------------------------------------------------------------------------------------------------------------------------------------------------------------------------------------------------------------------------------------------------------------------------------------------------------------------------------------------------------------------------------------------------------------------------------------------------------------------------------------------------------------------------------------------------------------------------------------------------------------------------------------------------------------------------------------------------------------------------------------------------------------------------------------------------------------------------------------------------------------------------------------------------------------------------------------------------------------------------------------------------------------------------------------------------------------------------------------------------------------------------------------------------------------------------------------------------------------------------------------------------------------------------------------------------------------------------------------------------------------------------------------------------------------------------------------------------------------------------------------------------------------------------------------------------------------------------------------------------------------------------------------------------------------------------------------------------------------------------------------------------------------------------------------------------------------------------------------------------------------------------------------------------------------------------------------------------------------------------------------------------------------------------------|-----------------------------------------|-------------------------------|--|
| Material body         Metal           Colour chimney         -           Material chimney         -           Typology         Built-in/Built-under           Installation type         Built-in           Type of control         Mechanical           Type of control settings         -           Decor panel options         N/A           Motor location         Integrated motor in hood body           Operating Mode         Convertible           Electrical connection rating (W)         156           Current (A)         0,7           Voltage (V)         220-240           Frequency (Hz)         50/60           Length of Electrical Supply Cord (cm)         150           Plug type         No           Chimney height (mm)         0-0           Height of product, without chimney (mm)         166           Height of the product         524           Depth of the product         289           Minimum niche height         0           Minimum niche width         0                                                                                                                                                                                                                                                                                                                                                                                                                                                                                                                                                                                                                                                                                                                                                                                                                                                                                                                                                                                                                                                                                                                              | Product group                           | Hood                          |  |
| Colour chimney         -           Material chimney         -           Typology         Built-in/Built-under           Installation type         Built-in           Type of control         Mechanical           Type of control settings         -           Decor panel options         N/A           Motor location         Integrated motor in hood body           Operating Mode         Convertible           Electrical connection rating (W)         156           Current (A)         0,7           Voltage (V)         220-240           Frequency (Hz)         50/60           Length of Electrical Supply Cord (cm)         150           Plug type         No           Chimney height (mm)         0-0           Height of product, without chimney (mm)         166           Height of the product         289           Width of the product         289           Minimum niche height         0           Minimum niche width         0                                                                                                                                                                                                                                                                                                                                                                                                                                                                                                                                                                                                                                                                                                                                                                                                                                                                                                                                                                                                                                                                                                                                                                    | Colour body                             | Grey                          |  |
| Material chimney         Built-in/Built-under           Typology         Built-in/Built-under           Installation type         Built-in           Type of control         Mechanical           Type of control settings         -           Decor panel options         N/A           Motor location         Integrated motor in hood body           Operating Mode         Convertible           Electrical connection rating (W)         156           Current (A)         0,7           Voltage (V)         220-240           Frequency (Hz)         50/60           Length of Electrical Supply Cord (cm)         150           Plug type         No           Chimney height (mm)         0-0           Height of product, without chimney (mm)         166           Height of the product         524           Depth of the product         289           Minimum niche height         0           Minimum niche width         0                                                                                                                                                                                                                                                                                                                                                                                                                                                                                                                                                                                                                                                                                                                                                                                                                                                                                                                                                                                                                                                                                                                                                                                    | Material body                           | Metal                         |  |
| TypologyBuilt-in/Built-underInstallation typeBuilt-inType of controlMechanicalType of control settings-Decor panel optionsN/AMotor locationIntegrated motor in hood bodyOperating ModeConvertibleElectrical connection rating (W)156Current (A)0,7Voltage (V)220-240Frequency (Hz)50/60Length of Electrical Supply Cord (cm)150Plug typeNoChinney height (mm)0-0Height of product, without chinney (mm)166Height of the product524Depth of the product524Depth of the product289Minimum niche height0Minimum niche width0                                                                                                                                                                                                                                                                                                                                                                                                                                                                                                                                                                                                                                                                                                                                                                                                                                                                                                                                                                                                                                                                                                                                                                                                                                                                                                                                                                                                                                                                                                                                                                                                      | Colour chimney                          | -                             |  |
| Installation type  Built-in Type of control  Type of control settings  Decor panel options  N/A  Motor location  Integrated motor in hood body  Operating Mode  Convertible  Electrical connection rating (W)  Current (A)  Voltage (V)  Frequency (Hz)  Length of Electrical Supply Cord (cm)  Plug type  No  Chimney height (mm)  Height of product, without chimney (mm)  Height of the product  Width of the product  Width of the product  Depth of the product  Winnimum niche height  No  Minimum niche width                                                                                                                                                                                                                                                                                                                                                                                                                                                                                                                                                                                                                                                                                                                                                                                                                                                                                                                                                                                                                                                                                                                                                                                                                                                                                                                                                                                                                                                                                                                                                                                                           | Material chimney                        | -                             |  |
| Type of control Settings - Control Settings - Convertibles - Convertible | Typology                                | Built-in/Built-under          |  |
| Type of control settings  Decor panel options  Motor location  Operating Mode  Electrical connection rating (W)  Current (A)  Voltage (V)  Frequency (Hz)  Length of Electrical Supply Cord (cm)  Plug type  Chimney height (mm)  Height of product, without chimney (mm)  Height of the product  Width of the product  Width of the product  Depth of the product  Width of the product  Depth of the product  Minimum niche height  Minimum niche width  No  No  No  No  No  No  No  No  No  N                                                                                                                                                                                                                                                                                                                                                                                                                                                                                                                                                                                                                                                                                                                                                                                                                                                                                                                                                                                                                                                                                                                                                                                                                                                                                                                                                                                                                                                                                                                                                                                                                               | Installation type                       | Built-in                      |  |
| Decor panel options N/A  Motor location Integrated motor in hood body  Operating Mode Convertible  Electrical connection rating (W) 156  Current (A) 0,7  Voltage (V) 220-240  Frequency (Hz) 50/60  Length of Electrical Supply Cord (cm) 150  Plug type No  Chimney height (mm) 0-0  Height of product, without chimney (mm) 166  Height of the product 524  Depth of the product 289  Minimum niche height 10  Minimum niche width 10  Convertible  Convertible  156  No  150  No  150  166  166  166  166  166  166  166                                                                                                                                                                                                                                                                                                                                                                                                                                                                                                                                                                                                                                                                                                                                                                                                                                                                                                                                                                                                                                                                                                                                                                                                                                                                                                                                                                                                                                                                                                   | Type of control                         | Mechanical                    |  |
| Motor locationIntegrated motor in hood bodyOperating ModeConvertibleElectrical connection rating (W)156Current (A)0,7Voltage (V)220-240Frequency (Hz)50/60Length of Electrical Supply Cord (cm)150Plug typeNoChimney height (mm)0-0Height of product, without chimney (mm)166Height of the product524Depth of the product289Minimum niche height0Minimum niche width0                                                                                                                                                                                                                                                                                                                                                                                                                                                                                                                                                                                                                                                                                                                                                                                                                                                                                                                                                                                                                                                                                                                                                                                                                                                                                                                                                                                                                                                                                                                                                                                                                                                                                                                                                          | Type of control settings                | -                             |  |
| Operating ModeConvertibleElectrical connection rating (W)156Current (A)0,7Voltage (V)220-240Frequency (Hz)50/60Length of Electrical Supply Cord (cm)150Plug typeNoChimney height (mm)0-0Height of product, without chimney (mm)166Height of the product524Depth of the product289Minimum niche height0Minimum niche width0                                                                                                                                                                                                                                                                                                                                                                                                                                                                                                                                                                                                                                                                                                                                                                                                                                                                                                                                                                                                                                                                                                                                                                                                                                                                                                                                                                                                                                                                                                                                                                                                                                                                                                                                                                                                     | Decor panel options                     | N/A                           |  |
| Electrical connection rating (W)156Current (A)0,7Voltage (V)220-240Frequency (Hz)50/60Length of Electrical Supply Cord (cm)150Plug typeNoChimney height (mm)0-0Height of product, without chimney (mm)166Height of the product166Width of the product524Depth of the product289Minimum niche height0Minimum niche width0                                                                                                                                                                                                                                                                                                                                                                                                                                                                                                                                                                                                                                                                                                                                                                                                                                                                                                                                                                                                                                                                                                                                                                                                                                                                                                                                                                                                                                                                                                                                                                                                                                                                                                                                                                                                       | Motor location                          | Integrated motor in hood body |  |
| Current (A) 0,7  Voltage (V) 220-240  Frequency (Hz) 50/60  Length of Electrical Supply Cord (cm) 150  Plug type No  Chimney height (mm) 0-0  Height of product, without chimney (mm) 166  Height of the product 166  Width of the product 1524  Depth of the product 1524  Depth of the product 1524  Minimum niche height 166  Minimum niche width 0                                                                                                                                                                                                                                                                                                                                                                                                                                                                                                                                                                                                                                                                                                                                                                                                                                                                                                                                                                                                                                                                                                                                                                                                                                                                                                                                                                                                                                                                                                                                                                                                                                                                                                                                                                         | Operating Mode                          | Convertible                   |  |
| Voltage (V)220-240Frequency (Hz)50/60Length of Electrical Supply Cord (cm)150Plug typeNoChimney height (mm)0-0Height of product, without chimney (mm)166Height of the product166Width of the product524Depth of the product289Minimum niche height0Minimum niche width0                                                                                                                                                                                                                                                                                                                                                                                                                                                                                                                                                                                                                                                                                                                                                                                                                                                                                                                                                                                                                                                                                                                                                                                                                                                                                                                                                                                                                                                                                                                                                                                                                                                                                                                                                                                                                                                        | Electrical connection rating (W)        | 156                           |  |
| Frequency (Hz)50/60Length of Electrical Supply Cord (cm)150Plug typeNoChimney height (mm)0-0Height of product, without chimney (mm)166Height of the product166Width of the product524Depth of the product289Minimum niche height0Minimum niche width0                                                                                                                                                                                                                                                                                                                                                                                                                                                                                                                                                                                                                                                                                                                                                                                                                                                                                                                                                                                                                                                                                                                                                                                                                                                                                                                                                                                                                                                                                                                                                                                                                                                                                                                                                                                                                                                                          | Current (A)                             | 0,7                           |  |
| Length of Electrical Supply Cord (cm)  Plug type  No  Chimney height (mm)  Height of product, without chimney (mm)  Height of the product  Width of the product  Depth of the product  Minimum niche height  Minimum niche width  150  No  150  No  166  166  289  Minimum niche width  0                                                                                                                                                                                                                                                                                                                                                                                                                                                                                                                                                                                                                                                                                                                                                                                                                                                                                                                                                                                                                                                                                                                                                                                                                                                                                                                                                                                                                                                                                                                                                                                                                                                                                                                                                                                                                                      | Voltage (V)                             | 220-240                       |  |
| Plug type No Chimney height (mm) 0-0 Height of product, without chimney (mm) 166 Height of the product 166 Width of the product 524 Depth of the product 289 Minimum niche height 0 Minimum niche width 0                                                                                                                                                                                                                                                                                                                                                                                                                                                                                                                                                                                                                                                                                                                                                                                                                                                                                                                                                                                                                                                                                                                                                                                                                                                                                                                                                                                                                                                                                                                                                                                                                                                                                                                                                                                                                                                                                                                      | Frequency (Hz)                          | 50/60                         |  |
| Chimney height (mm)  Height of product, without chimney (mm)  Height of the product  Width of the product  Depth of the product  Minimum niche height  Minimum niche width  O-0  166  289  Minimum niche width  O  Minimum niche width                                                                                                                                                                                                                                                                                                                                                                                                                                                                                                                                                                                                                                                                                                                                                                                                                                                                                                                                                                                                                                                                                                                                                                                                                                                                                                                                                                                                                                                                                                                                                                                                                                                                                                                                                                                                                                                                                         | Length of Electrical Supply Cord (cm)   | 150                           |  |
| Height of product, without chimney (mm)  Height of the product  Width of the product  Depth of the product  Minimum niche height  Minimum niche width  166  289  Minimum niche width  0                                                                                                                                                                                                                                                                                                                                                                                                                                                                                                                                                                                                                                                                                                                                                                                                                                                                                                                                                                                                                                                                                                                                                                                                                                                                                                                                                                                                                                                                                                                                                                                                                                                                                                                                                                                                                                                                                                                                        | Plug type                               | No                            |  |
| Height of the product 166 Width of the product 524 Depth of the product 289 Minimum niche height 0 Minimum niche width 0                                                                                                                                                                                                                                                                                                                                                                                                                                                                                                                                                                                                                                                                                                                                                                                                                                                                                                                                                                                                                                                                                                                                                                                                                                                                                                                                                                                                                                                                                                                                                                                                                                                                                                                                                                                                                                                                                                                                                                                                       | Chimney height (mm)                     | 0-0                           |  |
| Width of the product 524  Depth of the product 289  Minimum niche height 0  Minimum niche width 0                                                                                                                                                                                                                                                                                                                                                                                                                                                                                                                                                                                                                                                                                                                                                                                                                                                                                                                                                                                                                                                                                                                                                                                                                                                                                                                                                                                                                                                                                                                                                                                                                                                                                                                                                                                                                                                                                                                                                                                                                              | Height of product, without chimney (mm) | 166                           |  |
| Depth of the product 289 Minimum niche height 0 Minimum niche width 0                                                                                                                                                                                                                                                                                                                                                                                                                                                                                                                                                                                                                                                                                                                                                                                                                                                                                                                                                                                                                                                                                                                                                                                                                                                                                                                                                                                                                                                                                                                                                                                                                                                                                                                                                                                                                                                                                                                                                                                                                                                          | Height of the product                   | 166                           |  |
| Minimum niche height 0 Minimum niche width 0                                                                                                                                                                                                                                                                                                                                                                                                                                                                                                                                                                                                                                                                                                                                                                                                                                                                                                                                                                                                                                                                                                                                                                                                                                                                                                                                                                                                                                                                                                                                                                                                                                                                                                                                                                                                                                                                                                                                                                                                                                                                                   | Width of the product                    | 524                           |  |
| Minimum niche width 0                                                                                                                                                                                                                                                                                                                                                                                                                                                                                                                                                                                                                                                                                                                                                                                                                                                                                                                                                                                                                                                                                                                                                                                                                                                                                                                                                                                                                                                                                                                                                                                                                                                                                                                                                                                                                                                                                                                                                                                                                                                                                                          | Depth of the product                    | 289                           |  |
|                                                                                                                                                                                                                                                                                                                                                                                                                                                                                                                                                                                                                                                                                                                                                                                                                                                                                                                                                                                                                                                                                                                                                                                                                                                                                                                                                                                                                                                                                                                                                                                                                                                                                                                                                                                                                                                                                                                                                                                                                                                                                                                                | Minimum niche height                    | 0                             |  |
| Niche depth 0                                                                                                                                                                                                                                                                                                                                                                                                                                                                                                                                                                                                                                                                                                                                                                                                                                                                                                                                                                                                                                                                                                                                                                                                                                                                                                                                                                                                                                                                                                                                                                                                                                                                                                                                                                                                                                                                                                                                                                                                                                                                                                                  | Minimum niche width                     | 0                             |  |
|                                                                                                                                                                                                                                                                                                                                                                                                                                                                                                                                                                                                                                                                                                                                                                                                                                                                                                                                                                                                                                                                                                                                                                                                                                                                                                                                                                                                                                                                                                                                                                                                                                                                                                                                                                                                                                                                                                                                                                                                                                                                                                                                | Niche depth                             | 0                             |  |