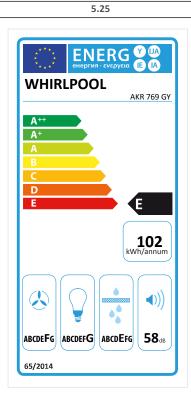

# **AKR 769 GY**

12NC: 857876915000

GTIN (EAN) code: 8003437747892

- Maximum noise level 58 dBA
- Noise Level (min. max.): 48-58 dBA
- Air Flow (min. max.): 115, 175 m3/h
- Maximum extraction rate: 175 (m3/h)
- Energy class E
- 3 speed settings
- Integrated controls
- Odour Filter
- 2 Halogen, 56 W lamps
- 1 x 100 W motor
- · Mechanical Slider
- 1 Washable aluminium filter
- Grease Filtering Efficiency Class: E
- Lighting Efficiency Class: G
- Fluid Dynamic Efficiency Class: F
- Operating Mode: Air extraction, Recirculating air
- Grey Finishing

# Total annual energy consumption

Ideal performance, outstanding savings. Whirlpool Hoods are designed to provide exceptional results, while reducing energy costs.

| PERFORMANCES                                    |    |
|-------------------------------------------------|----|
| Sound power at min. speed (2010/30/EU)          | 48 |
| Sound power at max. speed (2010/30/EU)          | 58 |
| Noise level with boost position (dB(A) re 1 pW) | 0  |