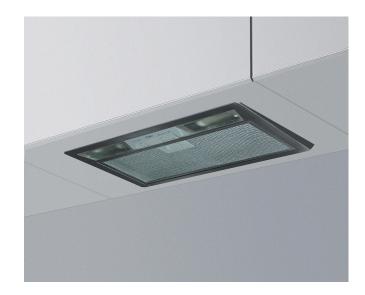

# Whirlpool integrated cooker hood - AKR 769 GY

This Whirlpool integrated Cooker Hood features: dishwasher-safe, washable aluminium grease filters. An outstanding cooker extractor fan, ensuring a fresh, grease-free cooking environment. Less than 60cm wide appliance. New design ensuring extra silent performance.

# **Built-in installation**

The perfect fit. This built-in Whirlpool Hood is easy to install, and designed to fit in perfectly with your kitchen layout.

# **Fully integrated**

An integrated hood - perfect for kitchens where the hood is not directly on show.