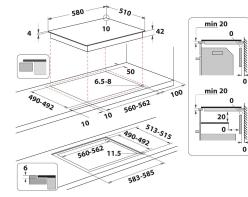

## AKT 8030/NE

12NC: 859991015390 GTIN (EAN) code: 8003437830198

| MAIN FEATURE                          | S              |
|---------------------------------------|----------------|
| Product group                         | Hob            |
| Construction type                     | Built-in       |
| Type of control                       | Electronic     |
| Type of control settings              | -              |
| Number of gas burners                 | 0              |
| Number of electric cooking zones      | 3              |
| Number of electric plates             | 0              |
| Number of radiant plates              | 3              |
| Number of halogen plates              | 0              |
| Number of induction plates            | 0              |
| Number of electric warming zones      | 0              |
| Location of control panel             | Front          |
| Basic surface material                | Glass          |
| Main colour of product                | Черен          |
| Electrical connection rating (W)      | 4500           |
| Gas connection rating (W)             | 0              |
| Gas type                              | N/A            |
| Current (A)                           | 20             |
| Voltage (V)                           | 220-240/380-41 |
| Frequency (Hz)                        | 50/60          |
| Length of Electrical Supply Cord (cm) | 0              |
| Plug type                             | No             |
| Gas connection                        | N/A            |
| Width of the product                  | 580            |
| Height of the product                 | 46             |
| Depth of the product                  | 510            |
| Minimum niche height                  | 42             |
| Minimum niche width                   | 560            |
| Niche depth                           | 490            |
| Net weight (kg)                       | 8              |
| Automatic programmes                  | No             |