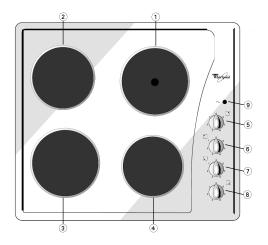

## **PRODUCT DESCRIPTION SHEET**

- 1. Rapid hotplate Ø 180 2000 W
- 2. Normal hotplate Ø 145 1000 W
- 3. Normal hotplate Ø 180 1500 W
- 4. Normal hotplate Ø 145 1000 W
- 5. Rapid hotplate control knob Ø 180
- 6. Normal hotplate control knob Ø 145
- 7. Normal hotplate control knob Ø 180 🔎
- 8. Normal hotplate control knob Ø 145 📿
- 9. Hotplate operation control lamp ~