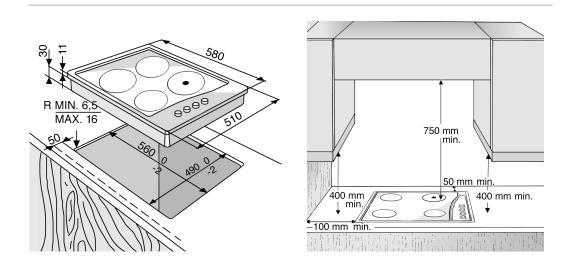

## **DIMENSIONS OF COOKTOP AND WORKTOP**

N.B.: In case of installation of a hood above the cooktop, please refer to the hood instructions for the correct distance.

| SUPPLY VOLTAGE | CONDUCTORS:<br>NUMBER AND SIZE | ELECTRICAL CONNECTION        |
|----------------|--------------------------------|------------------------------|
| 230V ~ + 🕒     | 3 x 2.5 mm <sup>2</sup>        | 1 2 3 <del> </del> 0-0 0 C N |