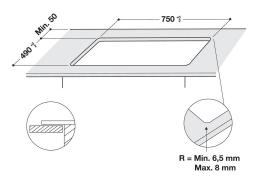

## SMC 774 F/BT/IXL

12NC: 859991041230

GTIN (EAN) code: 8003437207495

SENSING THE DIFFERENCE

| Product group Built-in  Type of control Electronic  Type of control Electronic  Type of control settings  Number of gas burners  Number of electric cooking zones  Number of radiant plates  Number of halogen plates  Number of induction plates  Number of electric warming zones  O  Number of electric warming zones  O  Location of control panel  Basic surface material  Glass Ixellium  Main colour of product  Electrical connection rating (W)  Current (A)  Voltage (V)  Frequency (Hz)  Length of Electrical Supply Cord (cm)  Plug type  Gas connection  N/A  Width of the product  Depth of the product  Signal Automatic programmes  Net eight (kg)  Net weight (kg)  Net weight (kg)  Automatic programmes                                                                                                                                                                                                                                                                                                                                                                                                                                                                                                                                                                                                                                                                                                                                                                                                                                                                                                                                                                                                                                                                                                                                                                                                                                                                                                                                                                                                     | MAIN FEATURES                         |                |  |
|--------------------------------------------------------------------------------------------------------------------------------------------------------------------------------------------------------------------------------------------------------------------------------------------------------------------------------------------------------------------------------------------------------------------------------------------------------------------------------------------------------------------------------------------------------------------------------------------------------------------------------------------------------------------------------------------------------------------------------------------------------------------------------------------------------------------------------------------------------------------------------------------------------------------------------------------------------------------------------------------------------------------------------------------------------------------------------------------------------------------------------------------------------------------------------------------------------------------------------------------------------------------------------------------------------------------------------------------------------------------------------------------------------------------------------------------------------------------------------------------------------------------------------------------------------------------------------------------------------------------------------------------------------------------------------------------------------------------------------------------------------------------------------------------------------------------------------------------------------------------------------------------------------------------------------------------------------------------------------------------------------------------------------------------------------------------------------------------------------------------------------|---------------------------------------|----------------|--|
| Type of control Type of control settings  Number of gas burners  Number of electric cooking zones  Number of electric plates  Number of radiant plates  Number of halogen plates  Number of induction plates  Number of electric warming zones  Location of control panel  Basic surface material  Main colour of product  Electrical connection rating (W)  Current (A)  Voltage (V)  Plug type  Gas connection  Plug type  Gas connection  N/A  Width of the product  Depth of the product  Minimum niche height  Minimum niche width  Net weight (kg)  I 5.1                                                                                                                                                                                                                                                                                                                                                                                                                                                                                                                                                                                                                                                                                                                                                                                                                                                                                                                                                                                                                                                                                                                                                                                                                                                                                                                                                                                                                        | Product group                         | Hob            |  |
| Type of control settings - Number of gas burners 0 0 Number of electric cooking zones 4 4 Number of electric plates 0 0 Number of radiant plates 0 0 Number of halogen plates 0 0 Number of induction plates 0 0 Number of induction plates 0 0 Number of electric warming zones 0 0 Location of control panel Front Basic surface material Glass Ixellium Main colour of product Crno Electrical connection rating (W) 7200 Gas connection rating (W) 0 0 Current (A) 31,3 Voltage (V) 230 Frequency (Hz) 50/60 Length of Electrical Supply Cord (cm) 150 Plug type Ne Gas connection N/A Width of the product 770 Height of the product 52 Depth of the product 510 Minimum niche height 30 Niche depth 490 Net weight (kg) 15.1                                                                                                                                                                                                                                                                                                                                                                                                                                                                                                                                                                                                                                                                                                                                                                                                                                                                                                                                                                                                                                                                                                                                                                                                                                                                                                                                                                                             | Construction type                     | Built-in       |  |
| Number of gas burners       0         Number of electric cooking zones       4         Number of electric plates       0         Number of halogen plates       0         Number of induction plates       6         Number of electric warming zones       0         Location of control panel       Front         Basic surface material       Glass Ixellium         Main colour of product       Crno         Electrical connection rating (W)       7200         Gas connection rating (W)       0         Current (A)       31,3         Voltage (V)       230         Frequency (Hz)       50/60         Length of Electrical Supply Cord (cm)       150         Plug type       Ne         Gas connection       N/A         Width of the product       52         Depth of the product       510         Minimum niche height       30         Minimum niche width       750         Niche depth       490         Net weight (kg)       15.1                                                                                                                                                                                                                                                                                                                                                                                                                                                                                                                                                                                                                                                                                                                                                                                                                                                                                                                                                                                                                                                                                                                                                                          | Type of control                       | Electronic     |  |
| Number of electric cooking zones       4         Number of rediant plates       0         Number of radiant plates       0         Number of induction plates       6         Number of electric warming zones       0         Location of control panel       Front         Basic surface material       Glass Ixellium         Main colour of product       Crno         Electrical connection rating (W)       7200         Gas connection rating (W)       0         Current (A)       31,3         Voltage (V)       230         Frequency (Hz)       50/60         Length of Electrical Supply Cord (cm)       150         Plug type       Ne         Gas connection       N/A         Width of the product       770         Height of the product       52         Depth of the product       510         Minimum niche height       30         Minimum niche width       750         Niche depth       490         Net weight (kg)       15.1                                                                                                                                                                                                                                                                                                                                                                                                                                                                                                                                                                                                                                                                                                                                                                                                                                                                                                                                                                                                                                                                                                                                                                         | Type of control settings              | -              |  |
| Number of electric plates0Number of radiant plates0Number of halogen plates0Number of induction plates6Number of electric warming zones0Location of control panelFrontBasic surface materialGlass IxelliumMain colour of productCrnoElectrical connection rating (W)7200Gas connection rating (W)0Current (A)31,3Voltage (V)230Frequency (Hz)50/60Length of Electrical Supply Cord (cm)150Plug typeNeGas connectionN/AWidth of the product770Height of the product52Depth of the product510Minimum niche height30Minimum niche width750Niche depth490Net weight (kg)15.1                                                                                                                                                                                                                                                                                                                                                                                                                                                                                                                                                                                                                                                                                                                                                                                                                                                                                                                                                                                                                                                                                                                                                                                                                                                                                                                                                                                                                                                                                                                                                       | Number of gas burners                 | 0              |  |
| Number of radiant plates0Number of halogen plates0Number of induction plates6Number of electric warming zones0Location of control panelFrontBasic surface materialGlass IxelliumMain colour of productCrnoElectrical connection rating (W)7200Gas connection rating (W)0Current (A)31,3Voltage (V)230Frequency (Hz)50/60Length of Electrical Supply Cord (cm)150Plug typeNeGas connectionN/AWidth of the product770Height of the product52Depth of the product510Minimum niche height30Minimum niche width750Niche depth490Net weight (kg)15.1                                                                                                                                                                                                                                                                                                                                                                                                                                                                                                                                                                                                                                                                                                                                                                                                                                                                                                                                                                                                                                                                                                                                                                                                                                                                                                                                                                                                                                                                                                                                                                                 | Number of electric cooking zones      | 4              |  |
| Number of halogen plates0Number of induction plates6Number of electric warming zones0Location of control panelFrontBasic surface materialGlass IxelliumMain colour of productCrnoElectrical connection rating (W)7200Gas connection rating (W)0Current (A)31,3Voltage (V)230Frequency (Hz)50/60Length of Electrical Supply Cord (cm)150Plug typeNeGas connectionN/AWidth of the product770Height of the product52Depth of the product510Minimum niche height30Minimum niche width750Niche depth490Net weight (kg)15.1                                                                                                                                                                                                                                                                                                                                                                                                                                                                                                                                                                                                                                                                                                                                                                                                                                                                                                                                                                                                                                                                                                                                                                                                                                                                                                                                                                                                                                                                                                                                                                                                          | Number of electric plates             | 0              |  |
| Number of induction plates6Number of electric warming zones0Location of control panelFrontBasic surface materialGlass IxelliumMain colour of productCrnoElectrical connection rating (W)7200Gas connection rating (W)0Current (A)31,3Voltage (V)230Frequency (Hz)50/60Length of Electrical Supply Cord (cm)150Plug typeNeGas connectionN/AWidth of the product770Height of the product52Depth of the product510Minimum niche height30Minimum niche width750Niche depth490Net weight (kg)15.1                                                                                                                                                                                                                                                                                                                                                                                                                                                                                                                                                                                                                                                                                                                                                                                                                                                                                                                                                                                                                                                                                                                                                                                                                                                                                                                                                                                                                                                                                                                                                                                                                                   | Number of radiant plates              | 0              |  |
| Number of electric warming zones  Location of control panel  Basic surface material  Main colour of product  Electrical connection rating (W)  Current (A)  Voltage (V)  Frequency (Hz)  Length of Electrical Supply Cord (cm)  Plug type  Gas connection  N/A  Width of the product  Minimum niche height  Niche depth  Net weight (kg)  Net Control panel  Front  Glass Ixellium  Glass Ixellium  Front  Glass Ixellium  Analogo  Front  Front  Glass Ixellium  Analogo  Analogo  Front  Front  Glass Ixellium  Analogo  Analogo  Analogo  Front  Front  Front  Front  Flust Ixellium  Analogo  Analogo  Analogo  Front  Front  Front  Front  Front  Front  Front  Front  Front  Analogo  Front  Analogo  Front  Front  Analogo  Front  Front  Front  Front  Front  Front  Analogo  Front  Analogo  Front  Analogo  Front  Analogo  Front  Front  Analogo  Front  Analogo  Front  Front  Analogo  Front  Front  Analogo  Front  Front  Front  Analogo  Front  Analogo  Front  Fro | Number of halogen plates              | 0              |  |
| Location of control panel  Basic surface material  Main colour of product  Electrical connection rating (W)  Current (A)  Voltage (V)  Frequency (Hz)  Length of Electrical Supply Cord (cm)  Plug type  Gas connection  N/A  Width of the product  Height of the product  Depth of the product  Minimum niche height  Niche depth  Net weight (kg)  Front  Glass Ixellium  Glass Ixellium  Glass Ixellium  Crno  220  7200  0  0  0  0  150  Plug 31,3  50/60  Length of Electrical Supply Cord (cm)  150  Ne  Sas connection  N/A  Width of the product  52  Depth of the product  510  Minimum niche height  30  Minimum niche width  750  Niche depth  Net weight (kg)  15.1                                                                                                                                                                                                                                                                                                                                                                                                                                                                                                                                                                                                                                                                                                                                                                                                                                                                                                                                                                                                                                                                                                                                                                                                                                                                                                                                                                                                                                               | Number of induction plates            | 6              |  |
| Basic surface materialGlass IxelliumMain colour of productCrnoElectrical connection rating (W)7200Gas connection rating (W)0Current (A)31,3Voltage (V)230Frequency (Hz)50/60Length of Electrical Supply Cord (cm)150Plug typeNeGas connectionN/AWidth of the product770Height of the product52Depth of the product510Minimum niche height30Minimum niche width750Niche depth490Net weight (kg)15.1                                                                                                                                                                                                                                                                                                                                                                                                                                                                                                                                                                                                                                                                                                                                                                                                                                                                                                                                                                                                                                                                                                                                                                                                                                                                                                                                                                                                                                                                                                                                                                                                                                                                                                                             | Number of electric warming zones      | 0              |  |
| Main colour of productCrnoElectrical connection rating (W)7200Gas connection rating (W)0Current (A)31,3Voltage (V)230Frequency (Hz)50/60Length of Electrical Supply Cord (cm)150Plug typeNeGas connectionN/AWidth of the product770Height of the product52Depth of the product510Minimum niche height30Minimum niche width750Niche depth490Net weight (kg)15.1                                                                                                                                                                                                                                                                                                                                                                                                                                                                                                                                                                                                                                                                                                                                                                                                                                                                                                                                                                                                                                                                                                                                                                                                                                                                                                                                                                                                                                                                                                                                                                                                                                                                                                                                                                 | Location of control panel             | 1              |  |
| Electrical connection rating (W)  Gas connection rating (W)  Current (A)  Voltage (V)  Frequency (Hz)  Length of Electrical Supply Cord (cm)  Plug type  Gas connection  N/A  Width of the product  Height of the product  Depth of the product  Minimum niche height  Niche depth  Net weight (kg)  7200  31,3  730  750  750  760  770  770  770  770  77                                                                                                                                                                                                                                                                                                                                                                                                                                                                                                                                                                                                                                                                                                                                                                                                                                                                                                                                                                                                                                                                                                                                                                                                                                                                                                                                                                                                                                                                                                                                                                                                                                                                                                                                                                    | Basic surface material                | Glass Ixellium |  |
| Gas connection rating (W)         0           Current (A)         31,3           Voltage (V)         230           Frequency (Hz)         50/60           Length of Electrical Supply Cord (cm)         150           Plug type         Ne           Gas connection         N/A           Width of the product         770           Height of the product         52           Depth of the product         510           Minimum niche height         30           Minimum niche width         750           Niche depth         490           Net weight (kg)         15.1                                                                                                                                                                                                                                                                                                                                                                                                                                                                                                                                                                                                                                                                                                                                                                                                                                                                                                                                                                                                                                                                                                                                                                                                                                                                                                                                                                                                                                                                                                                                                  | Main colour of product                | Crno           |  |
| Current (A)       31,3         Voltage (V)       230         Frequency (Hz)       50/60         Length of Electrical Supply Cord (cm)       150         Plug type       Ne         Gas connection       N/A         Width of the product       770         Height of the product       52         Depth of the product       510         Minimum niche height       30         Minimum niche width       750         Niche depth       490         Net weight (kg)       15.1                                                                                                                                                                                                                                                                                                                                                                                                                                                                                                                                                                                                                                                                                                                                                                                                                                                                                                                                                                                                                                                                                                                                                                                                                                                                                                                                                                                                                                                                                                                                                                                                                                                  | Electrical connection rating (W)      | 7200           |  |
| Voltage (V)         230           Frequency (Hz)         50/60           Length of Electrical Supply Cord (cm)         150           Plug type         Ne           Gas connection         N/A           Width of the product         770           Height of the product         52           Depth of the product         510           Minimum niche height         30           Minimum niche width         750           Niche depth         490           Net weight (kg)         15.1                                                                                                                                                                                                                                                                                                                                                                                                                                                                                                                                                                                                                                                                                                                                                                                                                                                                                                                                                                                                                                                                                                                                                                                                                                                                                                                                                                                                                                                                                                                                                                                                                                   | Gas connection rating (W)             | 0              |  |
| Frequency (Hz) 50/60  Length of Electrical Supply Cord (cm) 150  Plug type Ne Gas connection N/A  Width of the product 770  Height of the product 52  Depth of the product 510  Minimum niche height 30  Minimum niche width 750  Niche depth 490  Net weight (kg) 15.1                                                                                                                                                                                                                                                                                                                                                                                                                                                                                                                                                                                                                                                                                                                                                                                                                                                                                                                                                                                                                                                                                                                                                                                                                                                                                                                                                                                                                                                                                                                                                                                                                                                                                                                                                                                                                                                        | Current (A)                           | 31,3           |  |
| Length of Electrical Supply Cord (cm)  Plug type  Re Gas connection  N/A  Width of the product  Height of the product  Depth of the product  Minimum niche height  Minimum niche width  N/A  Width of the product  52  Depth of the product  510  Minimum niche width  750  Niche depth  Net weight (kg)  15.1                                                                                                                                                                                                                                                                                                                                                                                                                                                                                                                                                                                                                                                                                                                                                                                                                                                                                                                                                                                                                                                                                                                                                                                                                                                                                                                                                                                                                                                                                                                                                                                                                                                                                                                                                                                                                 | Voltage (V)                           | 230            |  |
| Plug type         Ne           Gas connection         N/A           Width of the product         770           Height of the product         52           Depth of the product         510           Minimum niche height         30           Minimum niche width         750           Niche depth         490           Net weight (kg)         15.1                                                                                                                                                                                                                                                                                                                                                                                                                                                                                                                                                                                                                                                                                                                                                                                                                                                                                                                                                                                                                                                                                                                                                                                                                                                                                                                                                                                                                                                                                                                                                                                                                                                                                                                                                                        | Frequency (Hz)                        | 50/60          |  |
| Gas connection         N/A           Width of the product         770           Height of the product         52           Depth of the product         510           Minimum niche height         30           Minimum niche width         750           Niche depth         490           Net weight (kg)         15.1                                                                                                                                                                                                                                                                                                                                                                                                                                                                                                                                                                                                                                                                                                                                                                                                                                                                                                                                                                                                                                                                                                                                                                                                                                                                                                                                                                                                                                                                                                                                                                                                                                                                                                                                                                                                       | Length of Electrical Supply Cord (cm) | 150            |  |
| Width of the product 770  Height of the product 52  Depth of the product 510  Minimum niche height 30  Minimum niche width 750  Niche depth 490  Net weight (kg) 15.1                                                                                                                                                                                                                                                                                                                                                                                                                                                                                                                                                                                                                                                                                                                                                                                                                                                                                                                                                                                                                                                                                                                                                                                                                                                                                                                                                                                                                                                                                                                                                                                                                                                                                                                                                                                                                                                                                                                                                          | Plug type                             | Ne             |  |
| Height of the product 52  Depth of the product 510  Minimum niche height 30  Minimum niche width 750  Niche depth 490  Net weight (kg) 15.1                                                                                                                                                                                                                                                                                                                                                                                                                                                                                                                                                                                                                                                                                                                                                                                                                                                                                                                                                                                                                                                                                                                                                                                                                                                                                                                                                                                                                                                                                                                                                                                                                                                                                                                                                                                                                                                                                                                                                                                    | Gas connection                        | N/A            |  |
| Depth of the product 510  Minimum niche height 30  Minimum niche width 750  Niche depth 490  Net weight (kg) 15.1                                                                                                                                                                                                                                                                                                                                                                                                                                                                                                                                                                                                                                                                                                                                                                                                                                                                                                                                                                                                                                                                                                                                                                                                                                                                                                                                                                                                                                                                                                                                                                                                                                                                                                                                                                                                                                                                                                                                                                                                              | Width of the product                  | 770            |  |
| Minimum niche height30Minimum niche width750Niche depth490Net weight (kg)15.1                                                                                                                                                                                                                                                                                                                                                                                                                                                                                                                                                                                                                                                                                                                                                                                                                                                                                                                                                                                                                                                                                                                                                                                                                                                                                                                                                                                                                                                                                                                                                                                                                                                                                                                                                                                                                                                                                                                                                                                                                                                  | Height of the product                 | 52             |  |
| Minimum niche width 750 Niche depth 490 Net weight (kg) 15.1                                                                                                                                                                                                                                                                                                                                                                                                                                                                                                                                                                                                                                                                                                                                                                                                                                                                                                                                                                                                                                                                                                                                                                                                                                                                                                                                                                                                                                                                                                                                                                                                                                                                                                                                                                                                                                                                                                                                                                                                                                                                   | Depth of the product                  | 510            |  |
| Niche depth 490 Net weight (kg) 15.1                                                                                                                                                                                                                                                                                                                                                                                                                                                                                                                                                                                                                                                                                                                                                                                                                                                                                                                                                                                                                                                                                                                                                                                                                                                                                                                                                                                                                                                                                                                                                                                                                                                                                                                                                                                                                                                                                                                                                                                                                                                                                           | Minimum niche height                  | 30             |  |
| Net weight (kg) 15.1                                                                                                                                                                                                                                                                                                                                                                                                                                                                                                                                                                                                                                                                                                                                                                                                                                                                                                                                                                                                                                                                                                                                                                                                                                                                                                                                                                                                                                                                                                                                                                                                                                                                                                                                                                                                                                                                                                                                                                                                                                                                                                           | Minimum niche width                   | 750            |  |
| - ' - '                                                                                                                                                                                                                                                                                                                                                                                                                                                                                                                                                                                                                                                                                                                                                                                                                                                                                                                                                                                                                                                                                                                                                                                                                                                                                                                                                                                                                                                                                                                                                                                                                                                                                                                                                                                                                                                                                                                                                                                                                                                                                                                        | Niche depth                           | 490            |  |
| Automatic programmes Yes                                                                                                                                                                                                                                                                                                                                                                                                                                                                                                                                                                                                                                                                                                                                                                                                                                                                                                                                                                                                                                                                                                                                                                                                                                                                                                                                                                                                                                                                                                                                                                                                                                                                                                                                                                                                                                                                                                                                                                                                                                                                                                       | Net weight (kg)                       | 15.1           |  |
|                                                                                                                                                                                                                                                                                                                                                                                                                                                                                                                                                                                                                                                                                                                                                                                                                                                                                                                                                                                                                                                                                                                                                                                                                                                                                                                                                                                                                                                                                                                                                                                                                                                                                                                                                                                                                                                                                                                                                                                                                                                                                                                                | Automatic programmes                  | Yes            |  |