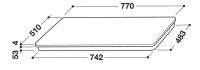

## SMC 774 F/BT/IXL

12NC: 859991041230

GTIN (EAN) code: 8003437207495

SENSING THE DIFFERENCE

| Product group Built-in  Type of control Electronic  Type of control Electronic  Type of control settings  Number of gas burners  Number of electric cooking zones  Number of radiant plates  Number of halogen plates  Number of induction plates  Number of electric warming zones  O  Number of electric warming zones  O  Location of control panel  Basic surface material  Glass Ixellium  Main colour of product  Electrical connection rating (W)  Current (A)  Voltage (V)  Frequency (Hz)  Length of Electrical Supply Cord (cm)  Plug type  Gas connection  N/A  Width of the product  Depth of the product  Signal Automatic programmes  Net eight (kg)  Net weight (kg)  Net weight (kg)  Automatic programmes                                                                                                                                                                                                                                                                                                                                                                                                                                                                                                                                                                                                                                                                                                                                                                                                                                                                                                                                                                                                                                                                                                                                                                                                                                                                                                                                                                                                     | MAIN FEATURES                         |                |  |
|--------------------------------------------------------------------------------------------------------------------------------------------------------------------------------------------------------------------------------------------------------------------------------------------------------------------------------------------------------------------------------------------------------------------------------------------------------------------------------------------------------------------------------------------------------------------------------------------------------------------------------------------------------------------------------------------------------------------------------------------------------------------------------------------------------------------------------------------------------------------------------------------------------------------------------------------------------------------------------------------------------------------------------------------------------------------------------------------------------------------------------------------------------------------------------------------------------------------------------------------------------------------------------------------------------------------------------------------------------------------------------------------------------------------------------------------------------------------------------------------------------------------------------------------------------------------------------------------------------------------------------------------------------------------------------------------------------------------------------------------------------------------------------------------------------------------------------------------------------------------------------------------------------------------------------------------------------------------------------------------------------------------------------------------------------------------------------------------------------------------------------|---------------------------------------|----------------|--|
| Type of control Type of control settings  Number of gas burners  Number of electric cooking zones  Number of electric plates  Number of radiant plates  Number of halogen plates  Number of induction plates  Number of electric warming zones  Location of control panel  Basic surface material  Main colour of product  Electrical connection rating (W)  Current (A)  Voltage (V)  Plug type  Gas connection  Plug type  Gas connection  N/A  Width of the product  Depth of the product  Minimum niche height  Minimum niche width  Net weight (kg)  I 5.1                                                                                                                                                                                                                                                                                                                                                                                                                                                                                                                                                                                                                                                                                                                                                                                                                                                                                                                                                                                                                                                                                                                                                                                                                                                                                                                                                                                                                        | Product group                         | Hob            |  |
| Type of control settings - Number of gas burners 0 0 Number of electric cooking zones 4 4 Number of electric plates 0 0 Number of radiant plates 0 0 Number of halogen plates 0 0 Number of induction plates 0 0 Number of induction plates 0 0 Number of electric warming zones 0 0 Location of control panel Front Basic surface material Glass Ixellium Main colour of product Crno Electrical connection rating (W) 7200 Gas connection rating (W) 0 0 Current (A) 31,3 Voltage (V) 230 Frequency (Hz) 50/60 Length of Electrical Supply Cord (cm) 150 Plug type Ne Gas connection N/A Width of the product 770 Height of the product 52 Depth of the product 510 Minimum niche height 30 Niche depth 490 Net weight (kg) 15.1                                                                                                                                                                                                                                                                                                                                                                                                                                                                                                                                                                                                                                                                                                                                                                                                                                                                                                                                                                                                                                                                                                                                                                                                                                                                                                                                                                                             | Construction type                     | Built-in       |  |
| Number of gas burners       0         Number of electric cooking zones       4         Number of electric plates       0         Number of halogen plates       0         Number of induction plates       6         Number of electric warming zones       0         Location of control panel       Front         Basic surface material       Glass Ixellium         Main colour of product       Crno         Electrical connection rating (W)       7200         Gas connection rating (W)       0         Current (A)       31,3         Voltage (V)       230         Frequency (Hz)       50/60         Length of Electrical Supply Cord (cm)       150         Plug type       Ne         Gas connection       N/A         Width of the product       52         Depth of the product       510         Minimum niche height       30         Minimum niche width       750         Niche depth       490         Net weight (kg)       15.1                                                                                                                                                                                                                                                                                                                                                                                                                                                                                                                                                                                                                                                                                                                                                                                                                                                                                                                                                                                                                                                                                                                                                                          | Type of control                       | Electronic     |  |
| Number of electric cooking zones       4         Number of rediant plates       0         Number of radiant plates       0         Number of induction plates       6         Number of electric warming zones       0         Location of control panel       Front         Basic surface material       Glass Ixellium         Main colour of product       Crno         Electrical connection rating (W)       7200         Gas connection rating (W)       0         Current (A)       31,3         Voltage (V)       230         Frequency (Hz)       50/60         Length of Electrical Supply Cord (cm)       150         Plug type       Ne         Gas connection       N/A         Width of the product       770         Height of the product       52         Depth of the product       510         Minimum niche height       30         Minimum niche width       750         Niche depth       490         Net weight (kg)       15.1                                                                                                                                                                                                                                                                                                                                                                                                                                                                                                                                                                                                                                                                                                                                                                                                                                                                                                                                                                                                                                                                                                                                                                         | Type of control settings              | -              |  |
| Number of electric plates0Number of radiant plates0Number of halogen plates0Number of induction plates6Number of electric warming zones0Location of control panelFrontBasic surface materialGlass IxelliumMain colour of productCrnoElectrical connection rating (W)7200Gas connection rating (W)0Current (A)31,3Voltage (V)230Frequency (Hz)50/60Length of Electrical Supply Cord (cm)150Plug typeNeGas connectionN/AWidth of the product770Height of the product52Depth of the product510Minimum niche height30Minimum niche width750Niche depth490Net weight (kg)15.1                                                                                                                                                                                                                                                                                                                                                                                                                                                                                                                                                                                                                                                                                                                                                                                                                                                                                                                                                                                                                                                                                                                                                                                                                                                                                                                                                                                                                                                                                                                                                       | Number of gas burners                 | 0              |  |
| Number of radiant plates0Number of halogen plates0Number of induction plates6Number of electric warming zones0Location of control panelFrontBasic surface materialGlass IxelliumMain colour of productCrnoElectrical connection rating (W)7200Gas connection rating (W)0Current (A)31,3Voltage (V)230Frequency (Hz)50/60Length of Electrical Supply Cord (cm)150Plug typeNeGas connectionN/AWidth of the product770Height of the product52Depth of the product510Minimum niche height30Minimum niche width750Niche depth490Net weight (kg)15.1                                                                                                                                                                                                                                                                                                                                                                                                                                                                                                                                                                                                                                                                                                                                                                                                                                                                                                                                                                                                                                                                                                                                                                                                                                                                                                                                                                                                                                                                                                                                                                                 | Number of electric cooking zones      | 4              |  |
| Number of halogen plates0Number of induction plates6Number of electric warming zones0Location of control panelFrontBasic surface materialGlass IxelliumMain colour of productCrnoElectrical connection rating (W)7200Gas connection rating (W)0Current (A)31,3Voltage (V)230Frequency (Hz)50/60Length of Electrical Supply Cord (cm)150Plug typeNeGas connectionN/AWidth of the product770Height of the product52Depth of the product510Minimum niche height30Minimum niche width750Niche depth490Net weight (kg)15.1                                                                                                                                                                                                                                                                                                                                                                                                                                                                                                                                                                                                                                                                                                                                                                                                                                                                                                                                                                                                                                                                                                                                                                                                                                                                                                                                                                                                                                                                                                                                                                                                          | Number of electric plates             | 0              |  |
| Number of induction plates6Number of electric warming zones0Location of control panelFrontBasic surface materialGlass IxelliumMain colour of productCrnoElectrical connection rating (W)7200Gas connection rating (W)0Current (A)31,3Voltage (V)230Frequency (Hz)50/60Length of Electrical Supply Cord (cm)150Plug typeNeGas connectionN/AWidth of the product770Height of the product52Depth of the product510Minimum niche height30Minimum niche width750Niche depth490Net weight (kg)15.1                                                                                                                                                                                                                                                                                                                                                                                                                                                                                                                                                                                                                                                                                                                                                                                                                                                                                                                                                                                                                                                                                                                                                                                                                                                                                                                                                                                                                                                                                                                                                                                                                                   | Number of radiant plates              | 0              |  |
| Number of electric warming zones  Location of control panel  Basic surface material  Main colour of product  Electrical connection rating (W)  Current (A)  Voltage (V)  Frequency (Hz)  Length of Electrical Supply Cord (cm)  Plug type  Gas connection  N/A  Width of the product  Minimum niche height  Niche depth  Net weight (kg)  Net Control panel  Front  Glass Ixellium  Glass Ixellium  Front  Glass Ixellium  Analogo  Front  Front  Glass Ixellium  Analogo  Analogo  Front  Front  Glass Ixellium  Analogo  Analogo  Analogo  Front  Front  Front  Front  Flust Ixellium  Analogo  Analogo  Analogo  Front  Front  Front  Front  Front  Front  Front  Front  Front  Analogo  Front  Analogo  Front  Front  Analogo  Front  Front  Front  Front  Front  Front  Analogo  Front  Analogo  Front  Analogo  Front  Analogo  Front  Front  Analogo  Front  Analogo  Front  Front  Analogo  Front  Front  Analogo  Front  Front  Front  Analogo  Front  Analogo  Front  Fro | Number of halogen plates              | 0              |  |
| Location of control panel  Basic surface material  Main colour of product  Electrical connection rating (W)  Current (A)  Voltage (V)  Frequency (Hz)  Length of Electrical Supply Cord (cm)  Plug type  Gas connection  N/A  Width of the product  Height of the product  Depth of the product  Minimum niche height  Niche depth  Net weight (kg)  Front  Glass Ixellium  Glass Ixellium  Glass Ixellium  Crno  220  7200  0  0  0  0  150  Plug 31,3  50/60  Length of Electrical Supply Cord (cm)  150  Ne  Sas connection  N/A  Width of the product  52  Depth of the product  510  Minimum niche height  30  Minimum niche width  750  Niche depth  Net weight (kg)  15.1                                                                                                                                                                                                                                                                                                                                                                                                                                                                                                                                                                                                                                                                                                                                                                                                                                                                                                                                                                                                                                                                                                                                                                                                                                                                                                                                                                                                                                               | Number of induction plates            | 6              |  |
| Basic surface materialGlass IxelliumMain colour of productCrnoElectrical connection rating (W)7200Gas connection rating (W)0Current (A)31,3Voltage (V)230Frequency (Hz)50/60Length of Electrical Supply Cord (cm)150Plug typeNeGas connectionN/AWidth of the product770Height of the product52Depth of the product510Minimum niche height30Minimum niche width750Niche depth490Net weight (kg)15.1                                                                                                                                                                                                                                                                                                                                                                                                                                                                                                                                                                                                                                                                                                                                                                                                                                                                                                                                                                                                                                                                                                                                                                                                                                                                                                                                                                                                                                                                                                                                                                                                                                                                                                                             | Number of electric warming zones      | 0              |  |
| Main colour of productCrnoElectrical connection rating (W)7200Gas connection rating (W)0Current (A)31,3Voltage (V)230Frequency (Hz)50/60Length of Electrical Supply Cord (cm)150Plug typeNeGas connectionN/AWidth of the product770Height of the product52Depth of the product510Minimum niche height30Minimum niche width750Niche depth490Net weight (kg)15.1                                                                                                                                                                                                                                                                                                                                                                                                                                                                                                                                                                                                                                                                                                                                                                                                                                                                                                                                                                                                                                                                                                                                                                                                                                                                                                                                                                                                                                                                                                                                                                                                                                                                                                                                                                 | Location of control panel             | 1              |  |
| Electrical connection rating (W)  Gas connection rating (W)  Current (A)  Voltage (V)  Frequency (Hz)  Length of Electrical Supply Cord (cm)  Plug type  Gas connection  N/A  Width of the product  Height of the product  Depth of the product  Minimum niche height  Niche depth  Net weight (kg)  7200  31,3  730  750  750  760  770  770  770  770  77                                                                                                                                                                                                                                                                                                                                                                                                                                                                                                                                                                                                                                                                                                                                                                                                                                                                                                                                                                                                                                                                                                                                                                                                                                                                                                                                                                                                                                                                                                                                                                                                                                                                                                                                                                    | Basic surface material                | Glass Ixellium |  |
| Gas connection rating (W)         0           Current (A)         31,3           Voltage (V)         230           Frequency (Hz)         50/60           Length of Electrical Supply Cord (cm)         150           Plug type         Ne           Gas connection         N/A           Width of the product         770           Height of the product         52           Depth of the product         510           Minimum niche height         30           Minimum niche width         750           Niche depth         490           Net weight (kg)         15.1                                                                                                                                                                                                                                                                                                                                                                                                                                                                                                                                                                                                                                                                                                                                                                                                                                                                                                                                                                                                                                                                                                                                                                                                                                                                                                                                                                                                                                                                                                                                                  | Main colour of product                | Crno           |  |
| Current (A)       31,3         Voltage (V)       230         Frequency (Hz)       50/60         Length of Electrical Supply Cord (cm)       150         Plug type       Ne         Gas connection       N/A         Width of the product       770         Height of the product       52         Depth of the product       510         Minimum niche height       30         Minimum niche width       750         Niche depth       490         Net weight (kg)       15.1                                                                                                                                                                                                                                                                                                                                                                                                                                                                                                                                                                                                                                                                                                                                                                                                                                                                                                                                                                                                                                                                                                                                                                                                                                                                                                                                                                                                                                                                                                                                                                                                                                                  | Electrical connection rating (W)      | 7200           |  |
| Voltage (V)         230           Frequency (Hz)         50/60           Length of Electrical Supply Cord (cm)         150           Plug type         Ne           Gas connection         N/A           Width of the product         770           Height of the product         52           Depth of the product         510           Minimum niche height         30           Minimum niche width         750           Niche depth         490           Net weight (kg)         15.1                                                                                                                                                                                                                                                                                                                                                                                                                                                                                                                                                                                                                                                                                                                                                                                                                                                                                                                                                                                                                                                                                                                                                                                                                                                                                                                                                                                                                                                                                                                                                                                                                                   | Gas connection rating (W)             | 0              |  |
| Frequency (Hz) 50/60  Length of Electrical Supply Cord (cm) 150  Plug type Ne Gas connection N/A  Width of the product 770  Height of the product 52  Depth of the product 510  Minimum niche height 30  Minimum niche width 750  Niche depth 490  Net weight (kg) 15.1                                                                                                                                                                                                                                                                                                                                                                                                                                                                                                                                                                                                                                                                                                                                                                                                                                                                                                                                                                                                                                                                                                                                                                                                                                                                                                                                                                                                                                                                                                                                                                                                                                                                                                                                                                                                                                                        | Current (A)                           | 31,3           |  |
| Length of Electrical Supply Cord (cm)  Plug type  Re Gas connection  N/A  Width of the product  Height of the product  Depth of the product  Minimum niche height  Minimum niche width  N/A  Width of the product  52  Depth of the product  510  Minimum niche width  750  Niche depth  Net weight (kg)  15.1                                                                                                                                                                                                                                                                                                                                                                                                                                                                                                                                                                                                                                                                                                                                                                                                                                                                                                                                                                                                                                                                                                                                                                                                                                                                                                                                                                                                                                                                                                                                                                                                                                                                                                                                                                                                                 | Voltage (V)                           | 230            |  |
| Plug type         Ne           Gas connection         N/A           Width of the product         770           Height of the product         52           Depth of the product         510           Minimum niche height         30           Minimum niche width         750           Niche depth         490           Net weight (kg)         15.1                                                                                                                                                                                                                                                                                                                                                                                                                                                                                                                                                                                                                                                                                                                                                                                                                                                                                                                                                                                                                                                                                                                                                                                                                                                                                                                                                                                                                                                                                                                                                                                                                                                                                                                                                                        | Frequency (Hz)                        | 50/60          |  |
| Gas connection         N/A           Width of the product         770           Height of the product         52           Depth of the product         510           Minimum niche height         30           Minimum niche width         750           Niche depth         490           Net weight (kg)         15.1                                                                                                                                                                                                                                                                                                                                                                                                                                                                                                                                                                                                                                                                                                                                                                                                                                                                                                                                                                                                                                                                                                                                                                                                                                                                                                                                                                                                                                                                                                                                                                                                                                                                                                                                                                                                       | Length of Electrical Supply Cord (cm) | 150            |  |
| Width of the product 770  Height of the product 52  Depth of the product 510  Minimum niche height 30  Minimum niche width 750  Niche depth 490  Net weight (kg) 15.1                                                                                                                                                                                                                                                                                                                                                                                                                                                                                                                                                                                                                                                                                                                                                                                                                                                                                                                                                                                                                                                                                                                                                                                                                                                                                                                                                                                                                                                                                                                                                                                                                                                                                                                                                                                                                                                                                                                                                          | Plug type                             | Ne             |  |
| Height of the product 52  Depth of the product 510  Minimum niche height 30  Minimum niche width 750  Niche depth 490  Net weight (kg) 15.1                                                                                                                                                                                                                                                                                                                                                                                                                                                                                                                                                                                                                                                                                                                                                                                                                                                                                                                                                                                                                                                                                                                                                                                                                                                                                                                                                                                                                                                                                                                                                                                                                                                                                                                                                                                                                                                                                                                                                                                    | Gas connection                        | N/A            |  |
| Depth of the product 510  Minimum niche height 30  Minimum niche width 750  Niche depth 490  Net weight (kg) 15.1                                                                                                                                                                                                                                                                                                                                                                                                                                                                                                                                                                                                                                                                                                                                                                                                                                                                                                                                                                                                                                                                                                                                                                                                                                                                                                                                                                                                                                                                                                                                                                                                                                                                                                                                                                                                                                                                                                                                                                                                              | Width of the product                  | 770            |  |
| Minimum niche height30Minimum niche width750Niche depth490Net weight (kg)15.1                                                                                                                                                                                                                                                                                                                                                                                                                                                                                                                                                                                                                                                                                                                                                                                                                                                                                                                                                                                                                                                                                                                                                                                                                                                                                                                                                                                                                                                                                                                                                                                                                                                                                                                                                                                                                                                                                                                                                                                                                                                  | Height of the product                 | 52             |  |
| Minimum niche width 750 Niche depth 490 Net weight (kg) 15.1                                                                                                                                                                                                                                                                                                                                                                                                                                                                                                                                                                                                                                                                                                                                                                                                                                                                                                                                                                                                                                                                                                                                                                                                                                                                                                                                                                                                                                                                                                                                                                                                                                                                                                                                                                                                                                                                                                                                                                                                                                                                   | Depth of the product                  | 510            |  |
| Niche depth 490 Net weight (kg) 15.1                                                                                                                                                                                                                                                                                                                                                                                                                                                                                                                                                                                                                                                                                                                                                                                                                                                                                                                                                                                                                                                                                                                                                                                                                                                                                                                                                                                                                                                                                                                                                                                                                                                                                                                                                                                                                                                                                                                                                                                                                                                                                           | Minimum niche height                  | 30             |  |
| Net weight (kg) 15.1                                                                                                                                                                                                                                                                                                                                                                                                                                                                                                                                                                                                                                                                                                                                                                                                                                                                                                                                                                                                                                                                                                                                                                                                                                                                                                                                                                                                                                                                                                                                                                                                                                                                                                                                                                                                                                                                                                                                                                                                                                                                                                           | Minimum niche width                   | 750            |  |
| - ' - '                                                                                                                                                                                                                                                                                                                                                                                                                                                                                                                                                                                                                                                                                                                                                                                                                                                                                                                                                                                                                                                                                                                                                                                                                                                                                                                                                                                                                                                                                                                                                                                                                                                                                                                                                                                                                                                                                                                                                                                                                                                                                                                        | Niche depth                           | 490            |  |
| Automatic programmes Yes                                                                                                                                                                                                                                                                                                                                                                                                                                                                                                                                                                                                                                                                                                                                                                                                                                                                                                                                                                                                                                                                                                                                                                                                                                                                                                                                                                                                                                                                                                                                                                                                                                                                                                                                                                                                                                                                                                                                                                                                                                                                                                       | Net weight (kg)                       | 15.1           |  |
|                                                                                                                                                                                                                                                                                                                                                                                                                                                                                                                                                                                                                                                                                                                                                                                                                                                                                                                                                                                                                                                                                                                                                                                                                                                                                                                                                                                                                                                                                                                                                                                                                                                                                                                                                                                                                                                                                                                                                                                                                                                                                                                                | Automatic programmes                  | Yes            |  |