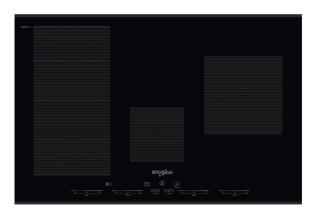

## SMC 774 F/BT/IXL

12NC: 859991041230

GTIN (EAN) code: 8003437207495

SENSING THE DIFFERENCE

| Product group Built-in  Type of control Electronic  Type of control Electronic  Type of control settings  Number of gas burners  Number of electric cooking zones  Number of radiant plates  Number of halogen plates  Number of induction plates  Number of electric warming zones  O  Number of electric warming zones  O  Location of control panel  Basic surface material  Glass Ixellium  Main colour of product  Electrical connection rating (W)  Current (A)  Voltage (V)  Frequency (Hz)  Length of Electrical Supply Cord (cm)  Plug type  Gas connection  N/A  Width of the product  Depth of the product  Signal Automatic programmes  Net eight (kg)  Net weight (kg)  Net weight (kg)  Automatic programmes                                                                                                                                                                                                                                                                                                                                                                                                                                                                                                                                                                                                                                                                                                                                                                                                                                                                                                                                                                                                                                                                                                                                                                                                                                                                                                                                                                                                     | MAIN FEATURES                         |                |  |
|--------------------------------------------------------------------------------------------------------------------------------------------------------------------------------------------------------------------------------------------------------------------------------------------------------------------------------------------------------------------------------------------------------------------------------------------------------------------------------------------------------------------------------------------------------------------------------------------------------------------------------------------------------------------------------------------------------------------------------------------------------------------------------------------------------------------------------------------------------------------------------------------------------------------------------------------------------------------------------------------------------------------------------------------------------------------------------------------------------------------------------------------------------------------------------------------------------------------------------------------------------------------------------------------------------------------------------------------------------------------------------------------------------------------------------------------------------------------------------------------------------------------------------------------------------------------------------------------------------------------------------------------------------------------------------------------------------------------------------------------------------------------------------------------------------------------------------------------------------------------------------------------------------------------------------------------------------------------------------------------------------------------------------------------------------------------------------------------------------------------------------|---------------------------------------|----------------|--|
| Type of control Type of control settings  Number of gas burners  Number of electric cooking zones  Number of electric plates  Number of radiant plates  Number of halogen plates  Number of induction plates  Number of electric warming zones  Location of control panel  Basic surface material  Main colour of product  Electrical connection rating (W)  Current (A)  Voltage (V)  Plug type  Gas connection  Plug type  Gas connection  N/A  Width of the product  Depth of the product  Minimum niche height  Minimum niche width  Net weight (kg)  I 5.1                                                                                                                                                                                                                                                                                                                                                                                                                                                                                                                                                                                                                                                                                                                                                                                                                                                                                                                                                                                                                                                                                                                                                                                                                                                                                                                                                                                                                        | Product group                         | Hob            |  |
| Type of control settings - Number of gas burners 0 0 Number of electric cooking zones 4 4 Number of electric plates 0 0 Number of radiant plates 0 0 Number of halogen plates 0 0 Number of induction plates 0 0 Number of induction plates 0 0 Number of electric warming zones 0 0 Location of control panel Front Basic surface material Glass Ixellium Main colour of product Crno Electrical connection rating (W) 7200 Gas connection rating (W) 0 0 Current (A) 31,3 Voltage (V) 230 Frequency (Hz) 50/60 Length of Electrical Supply Cord (cm) 150 Plug type Ne Gas connection N/A Width of the product 770 Height of the product 52 Depth of the product 510 Minimum niche height 30 Niche depth 490 Net weight (kg) 15.1                                                                                                                                                                                                                                                                                                                                                                                                                                                                                                                                                                                                                                                                                                                                                                                                                                                                                                                                                                                                                                                                                                                                                                                                                                                                                                                                                                                             | Construction type                     | Built-in       |  |
| Number of gas burners       0         Number of electric cooking zones       4         Number of electric plates       0         Number of halogen plates       0         Number of induction plates       6         Number of electric warming zones       0         Location of control panel       Front         Basic surface material       Glass Ixellium         Main colour of product       Crno         Electrical connection rating (W)       7200         Gas connection rating (W)       0         Current (A)       31,3         Voltage (V)       230         Frequency (Hz)       50/60         Length of Electrical Supply Cord (cm)       150         Plug type       Ne         Gas connection       N/A         Width of the product       52         Depth of the product       510         Minimum niche height       30         Minimum niche width       750         Niche depth       490         Net weight (kg)       15.1                                                                                                                                                                                                                                                                                                                                                                                                                                                                                                                                                                                                                                                                                                                                                                                                                                                                                                                                                                                                                                                                                                                                                                          | Type of control                       | Electronic     |  |
| Number of electric cooking zones       4         Number of rediant plates       0         Number of radiant plates       0         Number of induction plates       6         Number of electric warming zones       0         Location of control panel       Front         Basic surface material       Glass Ixellium         Main colour of product       Crno         Electrical connection rating (W)       7200         Gas connection rating (W)       0         Current (A)       31,3         Voltage (V)       230         Frequency (Hz)       50/60         Length of Electrical Supply Cord (cm)       150         Plug type       Ne         Gas connection       N/A         Width of the product       770         Height of the product       52         Depth of the product       510         Minimum niche height       30         Minimum niche width       750         Niche depth       490         Net weight (kg)       15.1                                                                                                                                                                                                                                                                                                                                                                                                                                                                                                                                                                                                                                                                                                                                                                                                                                                                                                                                                                                                                                                                                                                                                                         | Type of control settings              | -              |  |
| Number of electric plates0Number of radiant plates0Number of halogen plates0Number of induction plates6Number of electric warming zones0Location of control panelFrontBasic surface materialGlass IxelliumMain colour of productCrnoElectrical connection rating (W)7200Gas connection rating (W)0Current (A)31,3Voltage (V)230Frequency (Hz)50/60Length of Electrical Supply Cord (cm)150Plug typeNeGas connectionN/AWidth of the product770Height of the product52Depth of the product510Minimum niche height30Minimum niche width750Niche depth490Net weight (kg)15.1                                                                                                                                                                                                                                                                                                                                                                                                                                                                                                                                                                                                                                                                                                                                                                                                                                                                                                                                                                                                                                                                                                                                                                                                                                                                                                                                                                                                                                                                                                                                                       | Number of gas burners                 | 0              |  |
| Number of radiant plates0Number of halogen plates0Number of induction plates6Number of electric warming zones0Location of control panelFrontBasic surface materialGlass IxelliumMain colour of productCrnoElectrical connection rating (W)7200Gas connection rating (W)0Current (A)31,3Voltage (V)230Frequency (Hz)50/60Length of Electrical Supply Cord (cm)150Plug typeNeGas connectionN/AWidth of the product770Height of the product52Depth of the product510Minimum niche height30Minimum niche width750Niche depth490Net weight (kg)15.1                                                                                                                                                                                                                                                                                                                                                                                                                                                                                                                                                                                                                                                                                                                                                                                                                                                                                                                                                                                                                                                                                                                                                                                                                                                                                                                                                                                                                                                                                                                                                                                 | Number of electric cooking zones      | 4              |  |
| Number of halogen plates0Number of induction plates6Number of electric warming zones0Location of control panelFrontBasic surface materialGlass IxelliumMain colour of productCrnoElectrical connection rating (W)7200Gas connection rating (W)0Current (A)31,3Voltage (V)230Frequency (Hz)50/60Length of Electrical Supply Cord (cm)150Plug typeNeGas connectionN/AWidth of the product770Height of the product52Depth of the product510Minimum niche height30Minimum niche width750Niche depth490Net weight (kg)15.1                                                                                                                                                                                                                                                                                                                                                                                                                                                                                                                                                                                                                                                                                                                                                                                                                                                                                                                                                                                                                                                                                                                                                                                                                                                                                                                                                                                                                                                                                                                                                                                                          | Number of electric plates             | 0              |  |
| Number of induction plates6Number of electric warming zones0Location of control panelFrontBasic surface materialGlass IxelliumMain colour of productCrnoElectrical connection rating (W)7200Gas connection rating (W)0Current (A)31,3Voltage (V)230Frequency (Hz)50/60Length of Electrical Supply Cord (cm)150Plug typeNeGas connectionN/AWidth of the product770Height of the product52Depth of the product510Minimum niche height30Minimum niche width750Niche depth490Net weight (kg)15.1                                                                                                                                                                                                                                                                                                                                                                                                                                                                                                                                                                                                                                                                                                                                                                                                                                                                                                                                                                                                                                                                                                                                                                                                                                                                                                                                                                                                                                                                                                                                                                                                                                   | Number of radiant plates              | 0              |  |
| Number of electric warming zones  Location of control panel  Basic surface material  Main colour of product  Electrical connection rating (W)  Current (A)  Voltage (V)  Frequency (Hz)  Length of Electrical Supply Cord (cm)  Plug type  Gas connection  N/A  Width of the product  Minimum niche height  Niche depth  Net weight (kg)  Net Control panel  Front  Glass Ixellium  Glass Ixellium  Front  Glass Ixellium  Analogo  Front  Front  Glass Ixellium  Analogo  Analogo  Front  Front  Glass Ixellium  Analogo  Analogo  Analogo  Front  Front  Front  Front  Flust Ixellium  Analogo  Analogo  Analogo  Front  Front  Front  Front  Front  Front  Front  Front  Front  Analogo  Front  Analogo  Front  Front  Analogo  Front  Front  Front  Front  Front  Front  Analogo  Front  Analogo  Front  Analogo  Front  Analogo  Front  Front  Analogo  Front  Analogo  Front  Front  Analogo  Front  Front  Analogo  Front  Front  Front  Analogo  Front  Analogo  Front  Fro | Number of halogen plates              | 0              |  |
| Location of control panel  Basic surface material  Main colour of product  Electrical connection rating (W)  Current (A)  Voltage (V)  Frequency (Hz)  Length of Electrical Supply Cord (cm)  Plug type  Gas connection  N/A  Width of the product  Height of the product  Depth of the product  Minimum niche height  Niche depth  Net weight (kg)  Front  Glass Ixellium  Glass Ixellium  Glass Ixellium  Crno  220  7200  0  0  0  0  150  Plug 31,3  50/60  Length of Electrical Supply Cord (cm)  150  Ne  Sas connection  N/A  Width of the product  52  Depth of the product  510  Minimum niche height  30  Minimum niche width  750  Niche depth  Net weight (kg)  15.1                                                                                                                                                                                                                                                                                                                                                                                                                                                                                                                                                                                                                                                                                                                                                                                                                                                                                                                                                                                                                                                                                                                                                                                                                                                                                                                                                                                                                                               | Number of induction plates            | 6              |  |
| Basic surface materialGlass IxelliumMain colour of productCrnoElectrical connection rating (W)7200Gas connection rating (W)0Current (A)31,3Voltage (V)230Frequency (Hz)50/60Length of Electrical Supply Cord (cm)150Plug typeNeGas connectionN/AWidth of the product770Height of the product52Depth of the product510Minimum niche height30Minimum niche width750Niche depth490Net weight (kg)15.1                                                                                                                                                                                                                                                                                                                                                                                                                                                                                                                                                                                                                                                                                                                                                                                                                                                                                                                                                                                                                                                                                                                                                                                                                                                                                                                                                                                                                                                                                                                                                                                                                                                                                                                             | Number of electric warming zones      | 0              |  |
| Main colour of productCrnoElectrical connection rating (W)7200Gas connection rating (W)0Current (A)31,3Voltage (V)230Frequency (Hz)50/60Length of Electrical Supply Cord (cm)150Plug typeNeGas connectionN/AWidth of the product770Height of the product52Depth of the product510Minimum niche height30Minimum niche width750Niche depth490Net weight (kg)15.1                                                                                                                                                                                                                                                                                                                                                                                                                                                                                                                                                                                                                                                                                                                                                                                                                                                                                                                                                                                                                                                                                                                                                                                                                                                                                                                                                                                                                                                                                                                                                                                                                                                                                                                                                                 | Location of control panel             | 1              |  |
| Electrical connection rating (W)  Gas connection rating (W)  Current (A)  Voltage (V)  Frequency (Hz)  Length of Electrical Supply Cord (cm)  Plug type  Gas connection  N/A  Width of the product  Height of the product  Depth of the product  Minimum niche height  Niche depth  Net weight (kg)  7200  31,3  730  750  750  760  770  770  770  770  77                                                                                                                                                                                                                                                                                                                                                                                                                                                                                                                                                                                                                                                                                                                                                                                                                                                                                                                                                                                                                                                                                                                                                                                                                                                                                                                                                                                                                                                                                                                                                                                                                                                                                                                                                                    | Basic surface material                | Glass Ixellium |  |
| Gas connection rating (W)         0           Current (A)         31,3           Voltage (V)         230           Frequency (Hz)         50/60           Length of Electrical Supply Cord (cm)         150           Plug type         Ne           Gas connection         N/A           Width of the product         770           Height of the product         52           Depth of the product         510           Minimum niche height         30           Minimum niche width         750           Niche depth         490           Net weight (kg)         15.1                                                                                                                                                                                                                                                                                                                                                                                                                                                                                                                                                                                                                                                                                                                                                                                                                                                                                                                                                                                                                                                                                                                                                                                                                                                                                                                                                                                                                                                                                                                                                  | Main colour of product                | Crno           |  |
| Current (A)       31,3         Voltage (V)       230         Frequency (Hz)       50/60         Length of Electrical Supply Cord (cm)       150         Plug type       Ne         Gas connection       N/A         Width of the product       770         Height of the product       52         Depth of the product       510         Minimum niche height       30         Minimum niche width       750         Niche depth       490         Net weight (kg)       15.1                                                                                                                                                                                                                                                                                                                                                                                                                                                                                                                                                                                                                                                                                                                                                                                                                                                                                                                                                                                                                                                                                                                                                                                                                                                                                                                                                                                                                                                                                                                                                                                                                                                  | Electrical connection rating (W)      | 7200           |  |
| Voltage (V)         230           Frequency (Hz)         50/60           Length of Electrical Supply Cord (cm)         150           Plug type         Ne           Gas connection         N/A           Width of the product         770           Height of the product         52           Depth of the product         510           Minimum niche height         30           Minimum niche width         750           Niche depth         490           Net weight (kg)         15.1                                                                                                                                                                                                                                                                                                                                                                                                                                                                                                                                                                                                                                                                                                                                                                                                                                                                                                                                                                                                                                                                                                                                                                                                                                                                                                                                                                                                                                                                                                                                                                                                                                   | Gas connection rating (W)             | 0              |  |
| Frequency (Hz) 50/60  Length of Electrical Supply Cord (cm) 150  Plug type Ne Gas connection N/A  Width of the product 770  Height of the product 52  Depth of the product 510  Minimum niche height 30  Minimum niche width 750  Niche depth 490  Net weight (kg) 15.1                                                                                                                                                                                                                                                                                                                                                                                                                                                                                                                                                                                                                                                                                                                                                                                                                                                                                                                                                                                                                                                                                                                                                                                                                                                                                                                                                                                                                                                                                                                                                                                                                                                                                                                                                                                                                                                        | Current (A)                           | 31,3           |  |
| Length of Electrical Supply Cord (cm)  Plug type  Re Gas connection  N/A  Width of the product  Height of the product  Depth of the product  Minimum niche height  Minimum niche width  N/A  Width of the product  52  Depth of the product  510  Minimum niche width  750  Niche depth  Net weight (kg)  15.1                                                                                                                                                                                                                                                                                                                                                                                                                                                                                                                                                                                                                                                                                                                                                                                                                                                                                                                                                                                                                                                                                                                                                                                                                                                                                                                                                                                                                                                                                                                                                                                                                                                                                                                                                                                                                 | Voltage (V)                           | 230            |  |
| Plug type         Ne           Gas connection         N/A           Width of the product         770           Height of the product         52           Depth of the product         510           Minimum niche height         30           Minimum niche width         750           Niche depth         490           Net weight (kg)         15.1                                                                                                                                                                                                                                                                                                                                                                                                                                                                                                                                                                                                                                                                                                                                                                                                                                                                                                                                                                                                                                                                                                                                                                                                                                                                                                                                                                                                                                                                                                                                                                                                                                                                                                                                                                        | Frequency (Hz)                        | 50/60          |  |
| Gas connection         N/A           Width of the product         770           Height of the product         52           Depth of the product         510           Minimum niche height         30           Minimum niche width         750           Niche depth         490           Net weight (kg)         15.1                                                                                                                                                                                                                                                                                                                                                                                                                                                                                                                                                                                                                                                                                                                                                                                                                                                                                                                                                                                                                                                                                                                                                                                                                                                                                                                                                                                                                                                                                                                                                                                                                                                                                                                                                                                                       | Length of Electrical Supply Cord (cm) | 150            |  |
| Width of the product 770  Height of the product 52  Depth of the product 510  Minimum niche height 30  Minimum niche width 750  Niche depth 490  Net weight (kg) 15.1                                                                                                                                                                                                                                                                                                                                                                                                                                                                                                                                                                                                                                                                                                                                                                                                                                                                                                                                                                                                                                                                                                                                                                                                                                                                                                                                                                                                                                                                                                                                                                                                                                                                                                                                                                                                                                                                                                                                                          | Plug type                             | Ne             |  |
| Height of the product 52  Depth of the product 510  Minimum niche height 30  Minimum niche width 750  Niche depth 490  Net weight (kg) 15.1                                                                                                                                                                                                                                                                                                                                                                                                                                                                                                                                                                                                                                                                                                                                                                                                                                                                                                                                                                                                                                                                                                                                                                                                                                                                                                                                                                                                                                                                                                                                                                                                                                                                                                                                                                                                                                                                                                                                                                                    | Gas connection                        | N/A            |  |
| Depth of the product 510  Minimum niche height 30  Minimum niche width 750  Niche depth 490  Net weight (kg) 15.1                                                                                                                                                                                                                                                                                                                                                                                                                                                                                                                                                                                                                                                                                                                                                                                                                                                                                                                                                                                                                                                                                                                                                                                                                                                                                                                                                                                                                                                                                                                                                                                                                                                                                                                                                                                                                                                                                                                                                                                                              | Width of the product                  | 770            |  |
| Minimum niche height30Minimum niche width750Niche depth490Net weight (kg)15.1                                                                                                                                                                                                                                                                                                                                                                                                                                                                                                                                                                                                                                                                                                                                                                                                                                                                                                                                                                                                                                                                                                                                                                                                                                                                                                                                                                                                                                                                                                                                                                                                                                                                                                                                                                                                                                                                                                                                                                                                                                                  | Height of the product                 | 52             |  |
| Minimum niche width 750 Niche depth 490 Net weight (kg) 15.1                                                                                                                                                                                                                                                                                                                                                                                                                                                                                                                                                                                                                                                                                                                                                                                                                                                                                                                                                                                                                                                                                                                                                                                                                                                                                                                                                                                                                                                                                                                                                                                                                                                                                                                                                                                                                                                                                                                                                                                                                                                                   | Depth of the product                  | 510            |  |
| Niche depth 490 Net weight (kg) 15.1                                                                                                                                                                                                                                                                                                                                                                                                                                                                                                                                                                                                                                                                                                                                                                                                                                                                                                                                                                                                                                                                                                                                                                                                                                                                                                                                                                                                                                                                                                                                                                                                                                                                                                                                                                                                                                                                                                                                                                                                                                                                                           | Minimum niche height                  | 30             |  |
| Net weight (kg) 15.1                                                                                                                                                                                                                                                                                                                                                                                                                                                                                                                                                                                                                                                                                                                                                                                                                                                                                                                                                                                                                                                                                                                                                                                                                                                                                                                                                                                                                                                                                                                                                                                                                                                                                                                                                                                                                                                                                                                                                                                                                                                                                                           | Minimum niche width                   | 750            |  |
| - ' - '                                                                                                                                                                                                                                                                                                                                                                                                                                                                                                                                                                                                                                                                                                                                                                                                                                                                                                                                                                                                                                                                                                                                                                                                                                                                                                                                                                                                                                                                                                                                                                                                                                                                                                                                                                                                                                                                                                                                                                                                                                                                                                                        | Niche depth                           | 490            |  |
| Automatic programmes Yes                                                                                                                                                                                                                                                                                                                                                                                                                                                                                                                                                                                                                                                                                                                                                                                                                                                                                                                                                                                                                                                                                                                                                                                                                                                                                                                                                                                                                                                                                                                                                                                                                                                                                                                                                                                                                                                                                                                                                                                                                                                                                                       | Net weight (kg)                       | 15.1           |  |
|                                                                                                                                                                                                                                                                                                                                                                                                                                                                                                                                                                                                                                                                                                                                                                                                                                                                                                                                                                                                                                                                                                                                                                                                                                                                                                                                                                                                                                                                                                                                                                                                                                                                                                                                                                                                                                                                                                                                                                                                                                                                                                                                | Automatic programmes                  | Yes            |  |