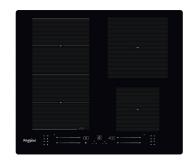

# Whirlpool induction glass-ceramic hob - WF S0160 NE

4 induction rings. flexiCook zone technology, allowing you to combine multiple burners into a single cooking zone, for larger pots and pans. Intuitive slider, for effortless control of your appliance settings. This Whirlpool induction glass-ceramic Hob features: An elegant technology, that heats the pan, not the hob, reducing energy dispersion and providing perfect cooking results. Electric power supply.

#### **FlexiSide**

Take the space you need by combining two cooking zones into one.

#### ChefControl

Divides the hob into three or four cooking zones, and activates them simultaneously at a pre-set power level. Pans can be moved from one area to another without interacting with the user interface, so dishes can continue cooking at different temperatures for added flexibility.