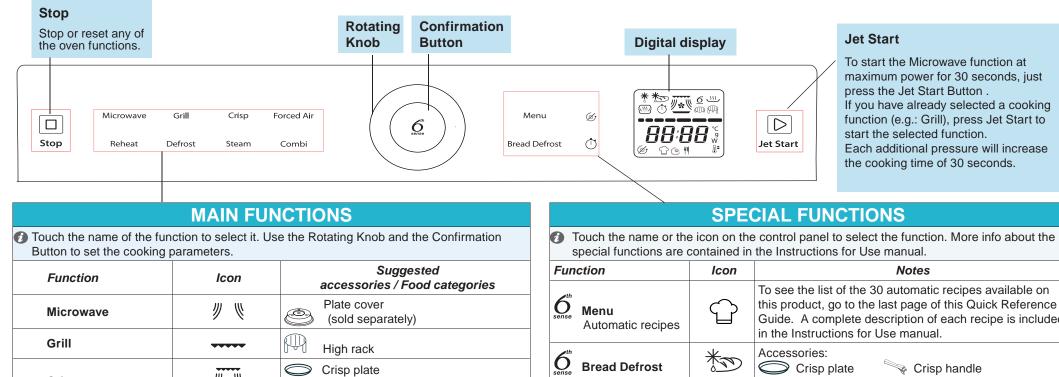

### **CONTROL PANEL – QUICK GUIDE**

W 1 0 6 9 9 0 3 0

| Crisp                              | <i>"</i> "  | Crisp plate                                                |
|------------------------------------|-------------|------------------------------------------------------------|
|                                    |             | Crisp handle                                               |
| Forced Air                         | * *         | Low rack  Baking plate (sold separately)                   |
| Sense Reheat                       | ىتى         | <ul> <li>Plate cover</li> <li>(sold separately)</li> </ul> |
| Sense Defrost                      | *           | $ \begin{array}{cccccccccccccccccccccccccccccccccccc$      |
| Steam                              |             | Steamer                                                    |
| Combi<br>Combined functions:       |             |                                                            |
| 1. Combi Grill +<br>Microwave      | <i></i>     | High rack                                                  |
| 2. Combi Forced Air +<br>Microwave | <i>"</i> *" | Low rack                                                   |

| Inction                                                                                | lcon       | Notes                                                                                                                                                                                                                                                      |
|----------------------------------------------------------------------------------------|------------|------------------------------------------------------------------------------------------------------------------------------------------------------------------------------------------------------------------------------------------------------------|
| Menu<br>Automatic recipes                                                              | $\bigcirc$ | To see the list of the 30 automatic recipes available on<br>this product, go to the last page of this Quick Reference<br>Guide. A complete description of each recipe is included<br>in the Instructions for Use manual.                                   |
| Bread Defrost                                                                          | *D         | Accessories:                                                                                                                                                                                                                                               |
| Stop Turntable                                                                         | Þ          | This function allows to use large and squared vessels<br>that could not turn freely in the product. Available only<br>with some cooking functions.                                                                                                         |
| Timer /<br>Time Setting                                                                | (Ť)        | A kitchen timer useful for various purposes such as<br>letting the dough rise before baking etc.<br>Note: to set the clock time, keep the Timer Button<br>pressed for 3 seconds, then set the time using the<br>Rotating Knob and the Confirmation Button. |
|                                                                                        |            |                                                                                                                                                                                                                                                            |
| scover all the original<br>hirlpool accessories!<br>Visit your local<br>Whirlpool webs | ite. S     | With 6th SENSE technology, the microwave auto-<br>matically sets the cooking time and power levels<br>based on the type of food to be prepared. The 6th<br>SENSE logo will be displayed on the digital display<br>when using a 6th SENSE guided function.  |
|                                                                                        |            |                                                                                                                                                                                                                                                            |

Dis Wh

#### **MAIN FUNCTIONS – QUICK GUIDE**