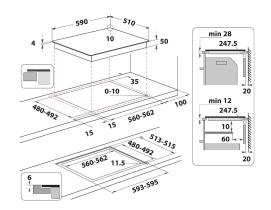

## **WL S7960 NE**

12NC: 859991572140

GTIN (EAN) code: 8003437238192

| MAIN FEATURES                         |            |
|---------------------------------------|------------|
| Product group                         | Hob        |
| Construction type                     | Built-in   |
| Type of control                       | Electronic |
| Type of control settings              | -          |
| Number of gas burners                 | 0          |
| Number of electric cooking zones      | 4          |
| Number of electric plates             | 0          |
| Number of radiant plates              | 0          |
| Number of halogen plates              | 0          |
| Number of induction plates            | 4          |
| Number of electric warming zones      | 0          |
| Location of control panel             | Front      |
| Basic surface material                | Glass      |
| Main colour of product                | Черен      |
| Electrical connection rating (W)      | 7200       |
| Gas connection rating (W)             | 0          |
| Gas type                              | N/A        |
| Current (A)                           | 31,3       |
| Voltage (V)                           | 220-240    |
| Frequency (Hz)                        | 50/60      |
| Length of Electrical Supply Cord (cm) | 120        |
| Plug type                             | No         |
| Gas connection                        | N/A        |
| Width of the product                  | 590        |
| Height of the product                 | 54         |
| Depth of the product                  | 510        |
| Minimum niche height                  | 28         |
| Minimum niche width                   | 560        |
| Niche depth                           | 480        |
| Net weight (kg)                       | 9.9        |
| Automatic programmes                  | Yes        |
|                                       |            |