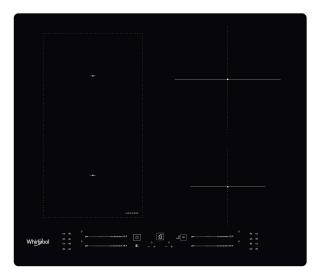

## **WL S7960 NE**

12NC: 859991572140

GTIN (EAN) code: 8003437238192

| MAIN FEATURES                         |            |
|---------------------------------------|------------|
| Product group                         | Hob        |
| Construction type                     | Built-in   |
| Type of control                       | Electronic |
| Type of control settings              | -          |
| Number of gas burners                 | 0          |
| Number of electric cooking zones      | 4          |
| Number of electric plates             | 0          |
| Number of radiant plates              | 0          |
| Number of halogen plates              | 0          |
| Number of induction plates            | 4          |
| Number of electric warming zones      | 0          |
| Location of control panel             | Front      |
| Basic surface material                | Glass      |
| Main colour of product                | Черен      |
| Electrical connection rating (W)      | 7200       |
| Gas connection rating (W)             | 0          |
| Gas type                              | N/A        |
| Current (A)                           | 31,3       |
| Voltage (V)                           | 220-240    |
| Frequency (Hz)                        | 50/60      |
| Length of Electrical Supply Cord (cm) | 120        |
| Plug type                             | No         |
| Gas connection                        | N/A        |
| Width of the product                  | 590        |
| Height of the product                 | 54         |
| Depth of the product                  | 510        |
| Minimum niche height                  | 28         |
| Minimum niche width                   | 560        |
| Niche depth                           | 480        |
| Net weight (kg)                       | 9.9        |
| Automatic programmes                  | Yes        |
|                                       |            |

| TECHNICAL FEATURES      |           |  |
|-------------------------|-----------|--|
| Power on indicator      | Yes       |  |
| Number of indicators    | 4         |  |
| Type of regulation      | Induction |  |
| Type of lid             | Without   |  |
| Residual heat indicator | Separate  |  |
| Main on/off switch      | Yes       |  |
| Safety device           | -         |  |
| Timer                   | Yes       |  |