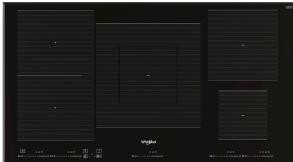

## WT 1090 BA

12NC: 859991646420

GTIN (EAN) code: 8003437631429

| Product group  Construction type  Ugradbeni Type of control  Electronic Type of control Electronic Type of control settings  Number of gas burners  Number of electric cooking zones  Number of electric plates  Number of radiant plates  Number of induction plates  Number of electric warming zones  Location of control panel  Basic surface material  Basic surface material  Electrical connection rating (W)  Gas connection rating (W)  Gas type  Current (A)  Voltage (V)  Plug type  Gas connection  Gas connection  Plug type  Gas connection  Pug type  Re  Gas connection  Pug type  Re  Gas connection  Pug type  Ne  Gas connection  Depth of the product  Minimum niche height  Minch depth  Net weight (kg)  Automatic programmes                                                                                                                                                                                                                                                                                                                                                                                                                                                                                                                                                                                                                                                                                                                                                                                                                                                                                                                                                                                                                                                                                                                                                                                                                                                     | MAIN FEATURES                         |                  |
|--------------------------------------------------------------------------------------------------------------------------------------------------------------------------------------------------------------------------------------------------------------------------------------------------------------------------------------------------------------------------------------------------------------------------------------------------------------------------------------------------------------------------------------------------------------------------------------------------------------------------------------------------------------------------------------------------------------------------------------------------------------------------------------------------------------------------------------------------------------------------------------------------------------------------------------------------------------------------------------------------------------------------------------------------------------------------------------------------------------------------------------------------------------------------------------------------------------------------------------------------------------------------------------------------------------------------------------------------------------------------------------------------------------------------------------------------------------------------------------------------------------------------------------------------------------------------------------------------------------------------------------------------------------------------------------------------------------------------------------------------------------------------------------------------------------------------------------------------------------------------------------------------------------------------------------------------------------------------------------------------------------------------------------------------------------------------------------------------------------------------------|---------------------------------------|------------------|
| Type of control  Type of control settings  Number of gas burners  Number of electric cooking zones  Number of electric plates  Number of radiant plates  Number of halogen plates  Number of induction plates  Number of electric warming zones  Location of control panel  Basic surface material  Basic surface material  Electrical connection rating (W)  Gas connection rating (W)  Gas type  Current (A)  Voltage (V)  Frequency (Hz)  Length of Electrical Supply Cord (cm)  Plug type  Gas connection  Width of the product  Minimum niche height  Minimum niche width  Net weight (kg)  15.6                                                                                                                                                                                                                                                                                                                                                                                                                                                                                                                                                                                                                                                                                                                                                                                                                                                                                                                                                                                                                                                                                                                                                                                                                                                                                                                                                                                                   | Product group                         | Ploča za kuhanje |
| Type of control settings  Number of gas burners  Number of electric cooking zones  Number of electric plates  Number of radiant plates  Number of halogen plates  Number of induction plates  Number of electric warming zones  Location of control panel  Basic surface material  Basic surface material  Glass  Main colour of product  Electrical connection rating (W)  Gas connection rating (W)  Gas type  Current (A)  Voltage (V)  Frequency (Hz)  Length of Electrical Supply Cord (cm)  Plug type  Gas connection  Width of the product  Minimum niche height  Minimum niche width  Net weight (kg)  15.6                                                                                                                                                                                                                                                                                                                                                                                                                                                                                                                                                                                                                                                                                                                                                                                                                                                                                                                                                                                                                                                                                                                                                                                                                                                                                                                                                                                                                       | Construction type                     | Ugradbeni        |
| Number of gas burners0Number of electric cooking zones5Number of electric plates0Number of radiant plates0Number of halogen plates0Number of induction plates5Number of electric warming zones0Location of control panelFrontBasic surface materialGlassMain colour of productCrnaElectrical connection rating (W)0Gas connection rating (W)0Gas type-Current (A)48Voltage (V)220-240Frequency (Hz)50/60Length of Electrical Supply Cord (cm)110Plug typeNeGas connection-Width of the product900Height of the product53Depth of the product510Minimum niche height28Minimum niche width860Niche depth490Net weight (kg)15.6                                                                                                                                                                                                                                                                                                                                                                                                                                                                                                                                                                                                                                                                                                                                                                                                                                                                                                                                                                                                                                                                                                                                                                                                                                                                                                                                                                                                                                                                                                   | Type of control                       | Electronic       |
| Number of electric cooking zones5Number of electric plates0Number of radiant plates0Number of halogen plates0Number of induction plates5Number of electric warming zones0Location of control panelFrontBasic surface materialGlassMain colour of productCrnaElectrical connection rating (W)0Gas connection rating (W)0Gas type-Current (A)48Voltage (V)220-240Frequency (Hz)50/60Length of Electrical Supply Cord (cm)110Plug typeNeGas connection-Width of the product900Height of the product53Depth of the product510Minimum niche height28Minimum niche width860Niche depth490Net weight (kg)15.6                                                                                                                                                                                                                                                                                                                                                                                                                                                                                                                                                                                                                                                                                                                                                                                                                                                                                                                                                                                                                                                                                                                                                                                                                                                                                                                                                                                                                                                                                                                         | Type of control settings              | -                |
| Number of electric plates       0         Number of radiant plates       0         Number of induction plates       0         Number of electric warming zones       0         Location of control panel       Front         Basic surface material       Glass         Main colour of product       Crna         Electrical connection rating (W)       0         Gas connection rating (W)       0         Gas type       -         Current (A)       48         Voltage (V)       220-240         Frequency (Hz)       50/60         Length of Electrical Supply Cord (cm)       110         Plug type       Ne         Gas connection       -         Width of the product       900         Height of the product       53         Depth of the product       510         Minimum niche height       28         Minimum niche width       860         Niche depth       490         Net weight (kg)       15.6                                                                                                                                                                                                                                                                                                                                                                                                                                                                                                                                                                                                                                                                                                                                                                                                                                                                                                                                                                                                                                                                                                                                                                                                            | Number of gas burners                 | 0                |
| Number of radiant plates       0         Number of induction plates       5         Number of electric warming zones       0         Location of control panel       Front         Basic surface material       Glass         Main colour of product       Crna         Electrical connection rating (W)       0         Gas connection rating (W)       0         Gas type       -         Current (A)       48         Voltage (V)       220-240         Frequency (Hz)       50/60         Length of Electrical Supply Cord (cm)       110         Plug type       Ne         Gas connection       -         Width of the product       900         Height of the product       53         Depth of the product       510         Minimum niche height       28         Minimum niche width       860         Niche depth       490         Net weight (kg)       15.6                                                                                                                                                                                                                                                                                                                                                                                                                                                                                                                                                                                                                                                                                                                                                                                                                                                                                                                                                                                                                                                                                                                                                                                                                                                      | Number of electric cooking zones      | 5                |
| Number of halogen plates       0         Number of induction plates       5         Number of electric warming zones       0         Location of control panel       Front         Basic surface material       Glass         Main colour of product       Crna         Electrical connection rating (W)       0         Gas connection rating (W)       0         Gas type       -         Current (A)       48         Voltage (V)       220-240         Frequency (Hz)       50/60         Length of Electrical Supply Cord (cm)       110         Plug type       Ne         Gas connection       -         Width of the product       900         Height of the product       53         Depth of the product       510         Minimum niche height       28         Minimum niche width       860         Niche depth       490         Net weight (kg)       15.6                                                                                                                                                                                                                                                                                                                                                                                                                                                                                                                                                                                                                                                                                                                                                                                                                                                                                                                                                                                                                                                                                                                                                                                                                                                      | Number of electric plates             | 0                |
| Number of induction plates       5         Number of electric warming zones       0         Location of control panel       Front         Basic surface material       Glass         Main colour of product       Crna         Electrical connection rating (W)       10800         Gas connection rating (W)       0         Gas type       -         Current (A)       48         Voltage (V)       220-240         Frequency (Hz)       50/60         Length of Electrical Supply Cord (cm)       110         Plug type       Ne         Gas connection       -         Width of the product       900         Height of the product       53         Depth of the product       510         Minimum niche height       28         Minimum niche width       860         Niche depth       490         Net weight (kg)       15.6                                                                                                                                                                                                                                                                                                                                                                                                                                                                                                                                                                                                                                                                                                                                                                                                                                                                                                                                                                                                                                                                                                                                                                                                                                                                                           | Number of radiant plates              | 0                |
| Number of electric warming zones  Location of control panel  Basic surface material  Glass  Main colour of product  Electrical connection rating (W)  Gas connection rating (W)  Gas type  Current (A)  Voltage (V)  Frequency (Hz)  Length of Electrical Supply Cord (cm)  Plug type  Gas connection  Gas connection  Plug type  Ne  Gas connection  -  Width of the product  Begin and the product  Minimum niche height  Minimum niche width  Niche depth  Net weight (kg)  Pront  Front  Glass  On  Front  Front  Front  Blass  Main colour of product  Crna  10800  0  0  0  0  0  0  0  0  0  0  0  0                                                                                                                                                                                                                                                                                                                                                                                                                                                                                                                                                                                                                                                                                                                                                                                                                                                                                                                                                                                                                                                                                                                                                                                                                                                                                                                                                                                                                                                                                                                    | Number of halogen plates              | 0                |
| Location of control panel  Basic surface material  Glass  Main colour of product  Electrical connection rating (W)  Gas connection rating (W)  Gas type  Current (A)  Voltage (V)  Frequency (Hz)  Length of Electrical Supply Cord (cm)  Plug type  Gas connection  Width of the product  Begin to product  Minimum niche height  Minimum niche width  Net weight (kg)  Front  Glass  Front  Glass  Front  Glass  Front  Glass  Front  Glass  Front  Glass  As   Front  Glass  Front  Glass  Front  Glass  Front  Glass  Front  Begov  10800                                                                                                                                                                                                                                                                                                                                                                                                                                                                                                                                                                                                                                                                                                                                                                                                                                                                                                                                                                                                                                                                                                                                                                                                                                                                                                                                                                                                                                                                                                                                                                                  | Number of induction plates            | 5                |
| Basic surface materialGlassMain colour of productCrnaElectrical connection rating (W)10800Gas connection rating (W)0Gas type-Current (A)48Voltage (V)220-240Frequency (Hz)50/60Length of Electrical Supply Cord (cm)110Plug typeNeGas connection-Width of the product900Height of the product53Depth of the product510Minimum niche height28Minimum niche width860Niche depth490Net weight (kg)15.6                                                                                                                                                                                                                                                                                                                                                                                                                                                                                                                                                                                                                                                                                                                                                                                                                                                                                                                                                                                                                                                                                                                                                                                                                                                                                                                                                                                                                                                                                                                                                                                                                                                                                                                            | Number of electric warming zones      | 0                |
| Main colour of product  Electrical connection rating (W)  Gas connection rating (W)  Gas type  Current (A)  Voltage (V)  Frequency (Hz)  Length of Electrical Supply Cord (cm)  Plug type  Re  Gas connection  -  Width of the product  Begin to product  Minimum niche height  Miche depth  Net weight (kg)  Net 10800  Crna  10800  48  220-240  Frequency (Hz)  50/60  Length of Electrical Supply Cord (cm)  110  Plug type  Ne  Gas connection  -  Width of the product  53  Depth of the product  510  Minimum niche width  860  Niche depth  Net weight (kg)  15.6                                                                                                                                                                                                                                                                                                                                                                                                                                                                                                                                                                                                                                                                                                                                                                                                                                                                                                                                                                                                                                                                                                                                                                                                                                                                                                                                                                                                                                                                                                                                                      | Location of control panel             | Front            |
| Electrical connection rating (W)  Gas connection rating (W)  Gas type  Current (A)  Voltage (V)  Frequency (Hz)  Length of Electrical Supply Cord (cm)  Plug type  Gas connection  Width of the product  Height of the product  Depth of the product  Minimum niche height  Minimum niche width  Net weight (kg)  Net 10800  10800  10800  10800  10800  10800  10800  10800  10800  10800  10800  10800  10800  10800  10800  10800  10800  10800  10800  10800  10800  10800  10800  10800  10800  10800  10800  10800  10800  10800  10800  10800  10800  10800  10800  10800  10800  10800  10800  10800  10800  10800  10800  10800  10800  10800  10800  10800  10800  10800  10800  10800  10800  10800  10800  10800  10800  10800  10800  10800  10800  10800  10800  10800  10800  10800  10800  10800  10800  10800  10800  10800  10800  10800  10800  10800  10800  10800  10800  10800  10800  10800  10800  10800  10800  10800  10800  10800  10800  10800  10800  10800  10800  10800  10800  10800  10800  10800  10800  10800  10800  10800  10800  10800  10800  10800  10800  10800  10800  10800  10800  10800  10800  10800  10800  10800  10800  10800  10800  10800  10800  10800  10800  10800  10800  10800  10800  10800  10800  10800  10800  10800  10800  10800  10800  10800  10800  10800  10800  10800  10800  10800  10800  10800  10800  10800  10800  10800  10800  10800  10800  10800  10800  10800  10800  10800  10800  10800  10800  10800  10800  10800  10800  10800  10800  10800  10800  10800  10800  10800  10800  10800  10800  10800  10800  10800  10800  10800  10800  10800  10800  10800  10800  10800  10800  10800  10800  10800  10800  10800  10800  10800  10800  10800  10800  10800  10800  10800  10800  10800  10800  10800  10800  10800  10800  10800  10800  10800  10800  10800  10800  10800  10800  10800  10800  10800  10800  10800  10800  10800  10800  10800  10800  10800  10800  10800  10800  10800  10800  10800  10800  10800  10800  10800  10800  10800  10800  10800  10800  10800  10800  10800  10800  10800  108000  108000  108000  1080 | Basic surface material                | Glass            |
| Gas connection rating (W)         0           Gas type         -           Current (A)         48           Voltage (V)         220-240           Frequency (Hz)         50/60           Length of Electrical Supply Cord (cm)         110           Plug type         Ne           Gas connection         -           Width of the product         900           Height of the product         53           Depth of the product         510           Minimum niche height         28           Minimum niche width         860           Niche depth         490           Net weight (kg)         15.6                                                                                                                                                                                                                                                                                                                                                                                                                                                                                                                                                                                                                                                                                                                                                                                                                                                                                                                                                                                                                                                                                                                                                                                                                                                                                                                                                                                                                                                                                                                     | Main colour of product                | Crna             |
| Gas type         -           Current (A)         48           Voltage (V)         220-240           Frequency (Hz)         50/60           Length of Electrical Supply Cord (cm)         110           Plug type         Ne           Gas connection         -           Width of the product         900           Height of the product         53           Depth of the product         510           Minimum niche height         28           Minimum niche width         860           Niche depth         490           Net weight (kg)         15.6                                                                                                                                                                                                                                                                                                                                                                                                                                                                                                                                                                                                                                                                                                                                                                                                                                                                                                                                                                                                                                                                                                                                                                                                                                                                                                                                                                                                                                                                                                                                                                   | Electrical connection rating (W)      | 10800            |
| Current (A)         48           Voltage (V)         220-240           Frequency (Hz)         50/60           Length of Electrical Supply Cord (cm)         110           Plug type         Ne           Gas connection         -           Width of the product         900           Height of the product         53           Depth of the product         510           Minimum niche height         28           Minimum niche width         860           Niche depth         490           Net weight (kg)         15.6                                                                                                                                                                                                                                                                                                                                                                                                                                                                                                                                                                                                                                                                                                                                                                                                                                                                                                                                                                                                                                                                                                                                                                                                                                                                                                                                                                                                                                                                                                                                                                                                | Gas connection rating (W)             | 0                |
| Voltage (V)         220-240           Frequency (Hz)         50/60           Length of Electrical Supply Cord (cm)         110           Plug type         Ne           Gas connection         -           Width of the product         900           Height of the product         53           Depth of the product         510           Minimum niche height         28           Minimum niche width         860           Niche depth         490           Net weight (kg)         15.6                                                                                                                                                                                                                                                                                                                                                                                                                                                                                                                                                                                                                                                                                                                                                                                                                                                                                                                                                                                                                                                                                                                                                                                                                                                                                                                                                                                                                                                                                                                                                                                                                                 | Gas type                              | -                |
| Frequency (Hz) 50/60  Length of Electrical Supply Cord (cm) 110  Plug type Ne  Gas connection -  Width of the product 900  Height of the product 53  Depth of the product 510  Minimum niche height 28  Minimum niche width 860  Niche depth 490  Net weight (kg) 15.6                                                                                                                                                                                                                                                                                                                                                                                                                                                                                                                                                                                                                                                                                                                                                                                                                                                                                                                                                                                                                                                                                                                                                                                                                                                                                                                                                                                                                                                                                                                                                                                                                                                                                                                                                                                                                                                         | Current (A)                           | 48               |
| Length of Electrical Supply Cord (cm)  Plug type  Gas connection  Width of the product  Height of the product  Depth of the product  Minimum niche height  Minimum niche width  Niche depth  Net weight (kg)  110  Ne  Ne  110  110  110  110  110                                                                                                                                                                                                                                                                                                                                                                                                                                                                                                                                                                                                                                                                                                                                                                                                                                                                                                                                                                                                                                                                                                                                                                                                                                                                                                                                                                                                                                                                                                                                                                                                                                                                                                                                                                                                                                                                             | Voltage (V)                           | 220-240          |
| Plug type Gas connection - Width of the product Height of the product Depth of the product Minimum niche height Minimum niche width Niche depth Net weight (kg) Ne                                                                                                                                                                                                                                                                                                                                                                                                                                                                                                                                                                                                                                                                                                                                                                                                                                                                                                                                                                                                                                                                                                                                                                                                                                                                                                                                                                                                                                                                                                                                                                                                                                                                                                                                                                                                                                                                                                                                                             | Frequency (Hz)                        | 50/60            |
| Gas connection - Width of the product 900 Height of the product 53 Depth of the product 510 Minimum niche height 28 Minimum niche width 860 Niche depth 490 Net weight (kg) 15.6                                                                                                                                                                                                                                                                                                                                                                                                                                                                                                                                                                                                                                                                                                                                                                                                                                                                                                                                                                                                                                                                                                                                                                                                                                                                                                                                                                                                                                                                                                                                                                                                                                                                                                                                                                                                                                                                                                                                               | Length of Electrical Supply Cord (cm) | 110              |
| Width of the product 900  Height of the product 53  Depth of the product 510  Minimum niche height 28  Minimum niche width 860  Niche depth 490  Net weight (kg) 15.6                                                                                                                                                                                                                                                                                                                                                                                                                                                                                                                                                                                                                                                                                                                                                                                                                                                                                                                                                                                                                                                                                                                                                                                                                                                                                                                                                                                                                                                                                                                                                                                                                                                                                                                                                                                                                                                                                                                                                          | Plug type                             | Ne               |
| Height of the product 53  Depth of the product 510  Minimum niche height 28  Minimum niche width 860  Niche depth 490  Net weight (kg) 15.6                                                                                                                                                                                                                                                                                                                                                                                                                                                                                                                                                                                                                                                                                                                                                                                                                                                                                                                                                                                                                                                                                                                                                                                                                                                                                                                                                                                                                                                                                                                                                                                                                                                                                                                                                                                                                                                                                                                                                                                    | Gas connection                        | -                |
| Depth of the product 510  Minimum niche height 28  Minimum niche width 860  Niche depth 490  Net weight (kg) 15.6                                                                                                                                                                                                                                                                                                                                                                                                                                                                                                                                                                                                                                                                                                                                                                                                                                                                                                                                                                                                                                                                                                                                                                                                                                                                                                                                                                                                                                                                                                                                                                                                                                                                                                                                                                                                                                                                                                                                                                                                              | Width of the product                  | 900              |
| Minimum niche height         28           Minimum niche width         860           Niche depth         490           Net weight (kg)         15.6                                                                                                                                                                                                                                                                                                                                                                                                                                                                                                                                                                                                                                                                                                                                                                                                                                                                                                                                                                                                                                                                                                                                                                                                                                                                                                                                                                                                                                                                                                                                                                                                                                                                                                                                                                                                                                                                                                                                                                             |                                       | 53               |
| Minimum niche width 860 Niche depth 490 Net weight (kg) 15.6                                                                                                                                                                                                                                                                                                                                                                                                                                                                                                                                                                                                                                                                                                                                                                                                                                                                                                                                                                                                                                                                                                                                                                                                                                                                                                                                                                                                                                                                                                                                                                                                                                                                                                                                                                                                                                                                                                                                                                                                                                                                   | Depth of the product                  | 510              |
| Niche depth 490 Net weight (kg) 15.6                                                                                                                                                                                                                                                                                                                                                                                                                                                                                                                                                                                                                                                                                                                                                                                                                                                                                                                                                                                                                                                                                                                                                                                                                                                                                                                                                                                                                                                                                                                                                                                                                                                                                                                                                                                                                                                                                                                                                                                                                                                                                           | Minimum niche height                  | 28               |
| Net weight (kg) 15.6                                                                                                                                                                                                                                                                                                                                                                                                                                                                                                                                                                                                                                                                                                                                                                                                                                                                                                                                                                                                                                                                                                                                                                                                                                                                                                                                                                                                                                                                                                                                                                                                                                                                                                                                                                                                                                                                                                                                                                                                                                                                                                           | Minimum niche width                   | 860              |
| - 1 - 1                                                                                                                                                                                                                                                                                                                                                                                                                                                                                                                                                                                                                                                                                                                                                                                                                                                                                                                                                                                                                                                                                                                                                                                                                                                                                                                                                                                                                                                                                                                                                                                                                                                                                                                                                                                                                                                                                                                                                                                                                                                                                                                        | Niche depth                           | 490              |
| Automatic programmes Yes                                                                                                                                                                                                                                                                                                                                                                                                                                                                                                                                                                                                                                                                                                                                                                                                                                                                                                                                                                                                                                                                                                                                                                                                                                                                                                                                                                                                                                                                                                                                                                                                                                                                                                                                                                                                                                                                                                                                                                                                                                                                                                       | Net weight (kg)                       | 15.6             |
|                                                                                                                                                                                                                                                                                                                                                                                                                                                                                                                                                                                                                                                                                                                                                                                                                                                                                                                                                                                                                                                                                                                                                                                                                                                                                                                                                                                                                                                                                                                                                                                                                                                                                                                                                                                                                                                                                                                                                                                                                                                                                                                                | Automatic programmes                  | Yes              |