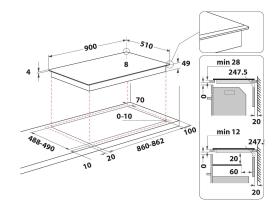

## WT 1090 BA

12NC: 859991646420

GTIN (EAN) code: 8003437631429

| Product group  Construction type  Ugradbeni Type of control  Electronic Type of control Electronic Type of control settings  Number of gas burners  Number of electric cooking zones  Number of electric plates  Number of radiant plates  Number of induction plates  Number of electric warming zones  Location of control panel  Basic surface material  Basic surface material  Electrical connection rating (W)  Gas connection rating (W)  Gas type  Current (A)  Voltage (V)  Plug type  Gas connection  Gas connection  Plug type  Gas connection  Pug type  Re  Gas connection  Pug type  Re  Gas connection  Pug type  Ne  Gas connection  Depth of the product  Minimum niche height  Minch depth  Net weight (kg)  Automatic programmes                                                                                                                                                                                                                                                                                                                                                                                                                                                                                                                                                                                                                                                                                                                                                                                                                                                                                                                                                                                                                                                                                                                                                                                                                                                     | MAIN FEATURES                         |                  |
|--------------------------------------------------------------------------------------------------------------------------------------------------------------------------------------------------------------------------------------------------------------------------------------------------------------------------------------------------------------------------------------------------------------------------------------------------------------------------------------------------------------------------------------------------------------------------------------------------------------------------------------------------------------------------------------------------------------------------------------------------------------------------------------------------------------------------------------------------------------------------------------------------------------------------------------------------------------------------------------------------------------------------------------------------------------------------------------------------------------------------------------------------------------------------------------------------------------------------------------------------------------------------------------------------------------------------------------------------------------------------------------------------------------------------------------------------------------------------------------------------------------------------------------------------------------------------------------------------------------------------------------------------------------------------------------------------------------------------------------------------------------------------------------------------------------------------------------------------------------------------------------------------------------------------------------------------------------------------------------------------------------------------------------------------------------------------------------------------------------------------------|---------------------------------------|------------------|
| Type of control  Type of control settings  Number of gas burners  Number of electric cooking zones  Number of electric plates  Number of radiant plates  Number of halogen plates  Number of induction plates  Number of electric warming zones  Location of control panel  Basic surface material  Basic surface material  Electrical connection rating (W)  Gas connection rating (W)  Gas type  Current (A)  Voltage (V)  Frequency (Hz)  Length of Electrical Supply Cord (cm)  Plug type  Gas connection  Width of the product  Minimum niche height  Minimum niche width  Net weight (kg)  15.6                                                                                                                                                                                                                                                                                                                                                                                                                                                                                                                                                                                                                                                                                                                                                                                                                                                                                                                                                                                                                                                                                                                                                                                                                                                                                                                                                                                                   | Product group                         | Ploča za kuhanje |
| Type of control settings  Number of gas burners  Number of electric cooking zones  Number of electric plates  Number of radiant plates  Number of halogen plates  Number of induction plates  Number of electric warming zones  Location of control panel  Basic surface material  Basic surface material  Glass  Main colour of product  Electrical connection rating (W)  Gas connection rating (W)  Gas type  Current (A)  Voltage (V)  Frequency (Hz)  Length of Electrical Supply Cord (cm)  Plug type  Gas connection  Width of the product  Minimum niche height  Minimum niche width  Net weight (kg)  15.6                                                                                                                                                                                                                                                                                                                                                                                                                                                                                                                                                                                                                                                                                                                                                                                                                                                                                                                                                                                                                                                                                                                                                                                                                                                                                                                                                                                                                       | Construction type                     | Ugradbeni        |
| Number of gas burners0Number of electric cooking zones5Number of electric plates0Number of radiant plates0Number of halogen plates0Number of induction plates5Number of electric warming zones0Location of control panelFrontBasic surface materialGlassMain colour of productCrnaElectrical connection rating (W)0Gas connection rating (W)0Gas type-Current (A)48Voltage (V)220-240Frequency (Hz)50/60Length of Electrical Supply Cord (cm)110Plug typeNeGas connection-Width of the product900Height of the product53Depth of the product510Minimum niche height28Minimum niche width860Niche depth490Net weight (kg)15.6                                                                                                                                                                                                                                                                                                                                                                                                                                                                                                                                                                                                                                                                                                                                                                                                                                                                                                                                                                                                                                                                                                                                                                                                                                                                                                                                                                                                                                                                                                   | Type of control                       | Electronic       |
| Number of electric cooking zones5Number of electric plates0Number of radiant plates0Number of halogen plates0Number of induction plates5Number of electric warming zones0Location of control panelFrontBasic surface materialGlassMain colour of productCrnaElectrical connection rating (W)0Gas connection rating (W)0Gas type-Current (A)48Voltage (V)220-240Frequency (Hz)50/60Length of Electrical Supply Cord (cm)110Plug typeNeGas connection-Width of the product900Height of the product53Depth of the product510Minimum niche height28Minimum niche width860Niche depth490Net weight (kg)15.6                                                                                                                                                                                                                                                                                                                                                                                                                                                                                                                                                                                                                                                                                                                                                                                                                                                                                                                                                                                                                                                                                                                                                                                                                                                                                                                                                                                                                                                                                                                         | Type of control settings              | -                |
| Number of electric plates       0         Number of radiant plates       0         Number of induction plates       0         Number of electric warming zones       0         Location of control panel       Front         Basic surface material       Glass         Main colour of product       Crna         Electrical connection rating (W)       0         Gas connection rating (W)       0         Gas type       -         Current (A)       48         Voltage (V)       220-240         Frequency (Hz)       50/60         Length of Electrical Supply Cord (cm)       110         Plug type       Ne         Gas connection       -         Width of the product       900         Height of the product       53         Depth of the product       510         Minimum niche height       28         Minimum niche width       860         Niche depth       490         Net weight (kg)       15.6                                                                                                                                                                                                                                                                                                                                                                                                                                                                                                                                                                                                                                                                                                                                                                                                                                                                                                                                                                                                                                                                                                                                                                                                            | Number of gas burners                 | 0                |
| Number of radiant plates       0         Number of induction plates       5         Number of electric warming zones       0         Location of control panel       Front         Basic surface material       Glass         Main colour of product       Crna         Electrical connection rating (W)       0         Gas connection rating (W)       0         Gas type       -         Current (A)       48         Voltage (V)       220-240         Frequency (Hz)       50/60         Length of Electrical Supply Cord (cm)       110         Plug type       Ne         Gas connection       -         Width of the product       900         Height of the product       53         Depth of the product       510         Minimum niche height       28         Minimum niche width       860         Niche depth       490         Net weight (kg)       15.6                                                                                                                                                                                                                                                                                                                                                                                                                                                                                                                                                                                                                                                                                                                                                                                                                                                                                                                                                                                                                                                                                                                                                                                                                                                      | Number of electric cooking zones      | 5                |
| Number of halogen plates       0         Number of induction plates       5         Number of electric warming zones       0         Location of control panel       Front         Basic surface material       Glass         Main colour of product       Crna         Electrical connection rating (W)       0         Gas connection rating (W)       0         Gas type       -         Current (A)       48         Voltage (V)       220-240         Frequency (Hz)       50/60         Length of Electrical Supply Cord (cm)       110         Plug type       Ne         Gas connection       -         Width of the product       900         Height of the product       53         Depth of the product       510         Minimum niche height       28         Minimum niche width       860         Niche depth       490         Net weight (kg)       15.6                                                                                                                                                                                                                                                                                                                                                                                                                                                                                                                                                                                                                                                                                                                                                                                                                                                                                                                                                                                                                                                                                                                                                                                                                                                      | Number of electric plates             | 0                |
| Number of induction plates       5         Number of electric warming zones       0         Location of control panel       Front         Basic surface material       Glass         Main colour of product       Crna         Electrical connection rating (W)       10800         Gas connection rating (W)       0         Gas type       -         Current (A)       48         Voltage (V)       220-240         Frequency (Hz)       50/60         Length of Electrical Supply Cord (cm)       110         Plug type       Ne         Gas connection       -         Width of the product       900         Height of the product       53         Depth of the product       510         Minimum niche height       28         Minimum niche width       860         Niche depth       490         Net weight (kg)       15.6                                                                                                                                                                                                                                                                                                                                                                                                                                                                                                                                                                                                                                                                                                                                                                                                                                                                                                                                                                                                                                                                                                                                                                                                                                                                                           | Number of radiant plates              | 0                |
| Number of electric warming zones  Location of control panel  Basic surface material  Glass  Main colour of product  Electrical connection rating (W)  Gas connection rating (W)  Gas type  Current (A)  Voltage (V)  Frequency (Hz)  Length of Electrical Supply Cord (cm)  Plug type  Gas connection  Gas connection  Plug type  Ne  Gas connection  -  Width of the product  Begin and the product  Minimum niche height  Minimum niche width  Niche depth  Net weight (kg)  Pront  Front  Glass  On  Front  Front  Front  Blass  Main colour of product  Crna  10800  0  0  0  0  0  0  0  0  0  0  0  0                                                                                                                                                                                                                                                                                                                                                                                                                                                                                                                                                                                                                                                                                                                                                                                                                                                                                                                                                                                                                                                                                                                                                                                                                                                                                                                                                                                                                                                                                                                    | Number of halogen plates              | 0                |
| Location of control panel  Basic surface material  Glass  Main colour of product  Electrical connection rating (W)  Gas connection rating (W)  Gas type  Current (A)  Voltage (V)  Frequency (Hz)  Length of Electrical Supply Cord (cm)  Plug type  Gas connection  Width of the product  Begin to product  Minimum niche height  Minimum niche width  Net weight (kg)  Front  Glass  Front  Glass  Front  Glass  Front  Glass  Front  Glass  Front  Glass  As   Front  Glass  Front  Glass  Front  Glass  Front  Glass  Front  Begov  10800                                                                                                                                                                                                                                                                                                                                                                                                                                                                                                                                                                                                                                                                                                                                                                                                                                                                                                                                                                                                                                                                                                                                                                                                                                                                                                                                                                                                                                                                                                                                                                                  | Number of induction plates            | 5                |
| Basic surface materialGlassMain colour of productCrnaElectrical connection rating (W)10800Gas connection rating (W)0Gas type-Current (A)48Voltage (V)220-240Frequency (Hz)50/60Length of Electrical Supply Cord (cm)110Plug typeNeGas connection-Width of the product900Height of the product53Depth of the product510Minimum niche height28Minimum niche width860Niche depth490Net weight (kg)15.6                                                                                                                                                                                                                                                                                                                                                                                                                                                                                                                                                                                                                                                                                                                                                                                                                                                                                                                                                                                                                                                                                                                                                                                                                                                                                                                                                                                                                                                                                                                                                                                                                                                                                                                            | Number of electric warming zones      | 0                |
| Main colour of product  Electrical connection rating (W)  Gas connection rating (W)  Gas type  Current (A)  Voltage (V)  Frequency (Hz)  Length of Electrical Supply Cord (cm)  Plug type  Re  Gas connection  -  Width of the product  Begin to product  Minimum niche height  Miche depth  Net weight (kg)  Net 10800  Crna  10800  48  220-240  Frequency (Hz)  50/60  Length of Electrical Supply Cord (cm)  110  Plug type  Ne  Gas connection  -  Width of the product  53  Depth of the product  510  Minimum niche width  860  Niche depth  Net weight (kg)  15.6                                                                                                                                                                                                                                                                                                                                                                                                                                                                                                                                                                                                                                                                                                                                                                                                                                                                                                                                                                                                                                                                                                                                                                                                                                                                                                                                                                                                                                                                                                                                                      | Location of control panel             | Front            |
| Electrical connection rating (W)  Gas connection rating (W)  Gas type  Current (A)  Voltage (V)  Frequency (Hz)  Length of Electrical Supply Cord (cm)  Plug type  Gas connection  Width of the product  Height of the product  Depth of the product  Minimum niche height  Minimum niche width  Net weight (kg)  Net 10800  10800  10800  10800  10800  10800  10800  10800  10800  10800  10800  10800  10800  10800  10800  10800  10800  10800  10800  10800  10800  10800  10800  10800  10800  10800  10800  10800  10800  10800  10800  10800  10800  10800  10800  10800  10800  10800  10800  10800  10800  10800  10800  10800  10800  10800  10800  10800  10800  10800  10800  10800  10800  10800  10800  10800  10800  10800  10800  10800  10800  10800  10800  10800  10800  10800  10800  10800  10800  10800  10800  10800  10800  10800  10800  10800  10800  10800  10800  10800  10800  10800  10800  10800  10800  10800  10800  10800  10800  10800  10800  10800  10800  10800  10800  10800  10800  10800  10800  10800  10800  10800  10800  10800  10800  10800  10800  10800  10800  10800  10800  10800  10800  10800  10800  10800  10800  10800  10800  10800  10800  10800  10800  10800  10800  10800  10800  10800  10800  10800  10800  10800  10800  10800  10800  10800  10800  10800  10800  10800  10800  10800  10800  10800  10800  10800  10800  10800  10800  10800  10800  10800  10800  10800  10800  10800  10800  10800  10800  10800  10800  10800  10800  10800  10800  10800  10800  10800  10800  10800  10800  10800  10800  10800  10800  10800  10800  10800  10800  10800  10800  10800  10800  10800  10800  10800  10800  10800  10800  10800  10800  10800  10800  10800  10800  10800  10800  10800  10800  10800  10800  10800  10800  10800  10800  10800  10800  10800  10800  10800  10800  10800  10800  10800  10800  10800  10800  10800  10800  10800  10800  10800  10800  10800  10800  10800  10800  10800  10800  10800  10800  10800  10800  10800  10800  10800  10800  10800  10800  10800  10800  10800  10800  10800  108000  108000  108000  1080 | Basic surface material                | Glass            |
| Gas connection rating (W)         0           Gas type         -           Current (A)         48           Voltage (V)         220-240           Frequency (Hz)         50/60           Length of Electrical Supply Cord (cm)         110           Plug type         Ne           Gas connection         -           Width of the product         900           Height of the product         53           Depth of the product         510           Minimum niche height         28           Minimum niche width         860           Niche depth         490           Net weight (kg)         15.6                                                                                                                                                                                                                                                                                                                                                                                                                                                                                                                                                                                                                                                                                                                                                                                                                                                                                                                                                                                                                                                                                                                                                                                                                                                                                                                                                                                                                                                                                                                     | Main colour of product                | Crna             |
| Gas type         -           Current (A)         48           Voltage (V)         220-240           Frequency (Hz)         50/60           Length of Electrical Supply Cord (cm)         110           Plug type         Ne           Gas connection         -           Width of the product         900           Height of the product         53           Depth of the product         510           Minimum niche height         28           Minimum niche width         860           Niche depth         490           Net weight (kg)         15.6                                                                                                                                                                                                                                                                                                                                                                                                                                                                                                                                                                                                                                                                                                                                                                                                                                                                                                                                                                                                                                                                                                                                                                                                                                                                                                                                                                                                                                                                                                                                                                   | Electrical connection rating (W)      | 10800            |
| Current (A)         48           Voltage (V)         220-240           Frequency (Hz)         50/60           Length of Electrical Supply Cord (cm)         110           Plug type         Ne           Gas connection         -           Width of the product         900           Height of the product         53           Depth of the product         510           Minimum niche height         28           Minimum niche width         860           Niche depth         490           Net weight (kg)         15.6                                                                                                                                                                                                                                                                                                                                                                                                                                                                                                                                                                                                                                                                                                                                                                                                                                                                                                                                                                                                                                                                                                                                                                                                                                                                                                                                                                                                                                                                                                                                                                                                | Gas connection rating (W)             | 0                |
| Voltage (V)         220-240           Frequency (Hz)         50/60           Length of Electrical Supply Cord (cm)         110           Plug type         Ne           Gas connection         -           Width of the product         900           Height of the product         53           Depth of the product         510           Minimum niche height         28           Minimum niche width         860           Niche depth         490           Net weight (kg)         15.6                                                                                                                                                                                                                                                                                                                                                                                                                                                                                                                                                                                                                                                                                                                                                                                                                                                                                                                                                                                                                                                                                                                                                                                                                                                                                                                                                                                                                                                                                                                                                                                                                                 | Gas type                              | -                |
| Frequency (Hz) 50/60  Length of Electrical Supply Cord (cm) 110  Plug type Ne  Gas connection -  Width of the product 900  Height of the product 53  Depth of the product 510  Minimum niche height 28  Minimum niche width 860  Niche depth 490  Net weight (kg) 15.6                                                                                                                                                                                                                                                                                                                                                                                                                                                                                                                                                                                                                                                                                                                                                                                                                                                                                                                                                                                                                                                                                                                                                                                                                                                                                                                                                                                                                                                                                                                                                                                                                                                                                                                                                                                                                                                         | Current (A)                           | 48               |
| Length of Electrical Supply Cord (cm)  Plug type  Gas connection  Width of the product  Height of the product  Depth of the product  Minimum niche height  Minimum niche width  Niche depth  Net weight (kg)  110  Ne  Ne  110  110  110  110  110                                                                                                                                                                                                                                                                                                                                                                                                                                                                                                                                                                                                                                                                                                                                                                                                                                                                                                                                                                                                                                                                                                                                                                                                                                                                                                                                                                                                                                                                                                                                                                                                                                                                                                                                                                                                                                                                             | Voltage (V)                           | 220-240          |
| Plug type Gas connection - Width of the product Height of the product Depth of the product Minimum niche height Minimum niche width Niche depth Net weight (kg) Ne                                                                                                                                                                                                                                                                                                                                                                                                                                                                                                                                                                                                                                                                                                                                                                                                                                                                                                                                                                                                                                                                                                                                                                                                                                                                                                                                                                                                                                                                                                                                                                                                                                                                                                                                                                                                                                                                                                                                                             | Frequency (Hz)                        | 50/60            |
| Gas connection - Width of the product 900 Height of the product 53 Depth of the product 510 Minimum niche height 28 Minimum niche width 860 Niche depth 490 Net weight (kg) 15.6                                                                                                                                                                                                                                                                                                                                                                                                                                                                                                                                                                                                                                                                                                                                                                                                                                                                                                                                                                                                                                                                                                                                                                                                                                                                                                                                                                                                                                                                                                                                                                                                                                                                                                                                                                                                                                                                                                                                               | Length of Electrical Supply Cord (cm) | 110              |
| Width of the product 900  Height of the product 53  Depth of the product 510  Minimum niche height 28  Minimum niche width 860  Niche depth 490  Net weight (kg) 15.6                                                                                                                                                                                                                                                                                                                                                                                                                                                                                                                                                                                                                                                                                                                                                                                                                                                                                                                                                                                                                                                                                                                                                                                                                                                                                                                                                                                                                                                                                                                                                                                                                                                                                                                                                                                                                                                                                                                                                          | Plug type                             | Ne               |
| Height of the product 53  Depth of the product 510  Minimum niche height 28  Minimum niche width 860  Niche depth 490  Net weight (kg) 15.6                                                                                                                                                                                                                                                                                                                                                                                                                                                                                                                                                                                                                                                                                                                                                                                                                                                                                                                                                                                                                                                                                                                                                                                                                                                                                                                                                                                                                                                                                                                                                                                                                                                                                                                                                                                                                                                                                                                                                                                    | Gas connection                        | -                |
| Depth of the product 510  Minimum niche height 28  Minimum niche width 860  Niche depth 490  Net weight (kg) 15.6                                                                                                                                                                                                                                                                                                                                                                                                                                                                                                                                                                                                                                                                                                                                                                                                                                                                                                                                                                                                                                                                                                                                                                                                                                                                                                                                                                                                                                                                                                                                                                                                                                                                                                                                                                                                                                                                                                                                                                                                              | Width of the product                  | 900              |
| Minimum niche height         28           Minimum niche width         860           Niche depth         490           Net weight (kg)         15.6                                                                                                                                                                                                                                                                                                                                                                                                                                                                                                                                                                                                                                                                                                                                                                                                                                                                                                                                                                                                                                                                                                                                                                                                                                                                                                                                                                                                                                                                                                                                                                                                                                                                                                                                                                                                                                                                                                                                                                             |                                       | 53               |
| Minimum niche width 860 Niche depth 490 Net weight (kg) 15.6                                                                                                                                                                                                                                                                                                                                                                                                                                                                                                                                                                                                                                                                                                                                                                                                                                                                                                                                                                                                                                                                                                                                                                                                                                                                                                                                                                                                                                                                                                                                                                                                                                                                                                                                                                                                                                                                                                                                                                                                                                                                   | Depth of the product                  | 510              |
| Niche depth 490 Net weight (kg) 15.6                                                                                                                                                                                                                                                                                                                                                                                                                                                                                                                                                                                                                                                                                                                                                                                                                                                                                                                                                                                                                                                                                                                                                                                                                                                                                                                                                                                                                                                                                                                                                                                                                                                                                                                                                                                                                                                                                                                                                                                                                                                                                           | Minimum niche height                  | 28               |
| Net weight (kg) 15.6                                                                                                                                                                                                                                                                                                                                                                                                                                                                                                                                                                                                                                                                                                                                                                                                                                                                                                                                                                                                                                                                                                                                                                                                                                                                                                                                                                                                                                                                                                                                                                                                                                                                                                                                                                                                                                                                                                                                                                                                                                                                                                           | Minimum niche width                   | 860              |
| - 1 - 1                                                                                                                                                                                                                                                                                                                                                                                                                                                                                                                                                                                                                                                                                                                                                                                                                                                                                                                                                                                                                                                                                                                                                                                                                                                                                                                                                                                                                                                                                                                                                                                                                                                                                                                                                                                                                                                                                                                                                                                                                                                                                                                        | Niche depth                           | 490              |
| Automatic programmes Yes                                                                                                                                                                                                                                                                                                                                                                                                                                                                                                                                                                                                                                                                                                                                                                                                                                                                                                                                                                                                                                                                                                                                                                                                                                                                                                                                                                                                                                                                                                                                                                                                                                                                                                                                                                                                                                                                                                                                                                                                                                                                                                       | Net weight (kg)                       | 15.6             |
|                                                                                                                                                                                                                                                                                                                                                                                                                                                                                                                                                                                                                                                                                                                                                                                                                                                                                                                                                                                                                                                                                                                                                                                                                                                                                                                                                                                                                                                                                                                                                                                                                                                                                                                                                                                                                                                                                                                                                                                                                                                                                                                                | Automatic programmes                  | Yes              |