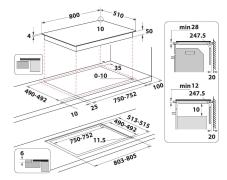

## HTX8017DCF2

12NC: F168741 GTIN (EAN) code: 5054645687411

| Product group                         | Hob           |
|---------------------------------------|---------------|
| Construction type                     | Built-in      |
| Type of control                       | Electronic    |
| Type of control settings              | -             |
| Number of gas burners                 | 0             |
| Number of electric cooking zones      | 5             |
| Number of electric plates             | 0             |
| Number of radiant plates              | 0             |
| Number of halogen plates              | 0             |
| Number of induction plates            | 5             |
| Number of electric warming zones      | 0             |
| Location of control panel             | Front         |
| Basic surface material                | Ceramic Glass |
| Main colour of product                | Black         |
| Electrical connection rating (W)      | 11100         |
| Gas connection rating (W)             | 0             |
| Gas type                              | N/A           |
| Current (A)                           | 48            |
| Voltage (V)                           | 220-240       |
| Frequency (Hz)                        | 50/60         |
| Length of Electrical Supply Cord (cm) | 150           |
| Plug type                             | No            |
| Gas connection                        | N/A           |
| Width of the product                  | 800           |
| Height of the product                 | 54            |
| Depth of the product                  | 510           |
| Minimum niche height                  | 28            |
| Minimum niche width                   | 750           |
| Niche depth                           | 490           |
| Net weight (kg)                       | 16.15         |