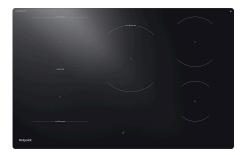

## HTX8017DCF2

12NC: F168741 GTIN (EAN) code: 5054645687411

| Product group                         | Hob           |
|---------------------------------------|---------------|
| Construction type                     | Built-in      |
| Type of control                       | Electronic    |
| Type of control settings              | -             |
| Number of gas burners                 | 0             |
| Number of electric cooking zones      | 5             |
| Number of electric plates             | 0             |
| Number of radiant plates              | 0             |
| Number of halogen plates              | 0             |
| Number of induction plates            | 5             |
| Number of electric warming zones      | 0             |
| Location of control panel             | Front         |
| Basic surface material                | Ceramic Glass |
| Main colour of product                | Black         |
| Electrical connection rating (W)      | 11100         |
| Gas connection rating (W)             | 0             |
| Gas type                              | N/A           |
| Current (A)                           | 48            |
| Voltage (V)                           | 220-240       |
| Frequency (Hz)                        | 50/60         |
| Length of Electrical Supply Cord (cm) | 150           |
| Plug type                             | No            |
| Gas connection                        | N/A           |
| Width of the product                  | 800           |
| Height of the product                 | 54            |
| Depth of the product                  | 510           |
| Minimum niche height                  | 28            |
| Minimum niche width                   | 750           |
| Niche depth                           | 490           |
| Net weight (kg)                       | 16.15         |