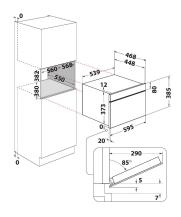

## WMD704TX

12NC: 859991683370

GTIN (EAN) code: 8003437397417

| MAIN FEATURES                         |                   |
|---------------------------------------|-------------------|
| Product group                         | Microwave         |
| Commercial code                       | WMD704TX          |
| Main colour of product                | Stainless steel   |
| Type of micro-wave oven               | MW+Grill function |
| Construction type                     | Built-in          |
| Type of control                       | Electronic        |
| Type of control settings              | LCD               |
| Additional cooking method Grill       | Yes               |
| Хрупкаво                              | Yes               |
| Steam                                 | Yes               |
| Additional cooking method Fan cooking | No                |
| Clock                                 | Yes               |
| Automatic programmes                  | Yes               |
| Height of the product                 | 385               |
| Width of the product                  | 595               |
| Depth of the product                  | 468               |
| Minimum niche height                  | 380               |
| Minimum niche width                   | 556               |
| Niche depth                           | 550               |
| Net weight (kg)                       | 27                |
| Cavity capacity (l)                   | 31                |
| Turntable                             | Yes               |
| Turntable diameter (mm)               | 325               |
| Integrated Cleaning system            | Hydrolytic        |