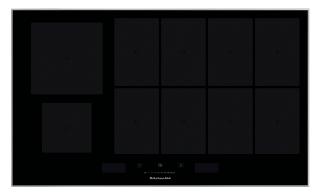

## **KHIAS 10900**

12NC: 859991548310

GTIN (EAN) code: 8003437232299

| MAIN FEATURES                         |               |
|---------------------------------------|---------------|
| Product group                         | Hob           |
| Construction type                     | Built-in      |
| Type of control                       | Electronic    |
| Type of control settings              | -             |
| Number of gas burners                 | 0             |
| Number of electric cooking zones      | 4             |
| Number of electric plates             | 0             |
| Number of radiant plates              | 0             |
| Number of halogen plates              | 0             |
| Number of induction plates            | 10            |
| Number of electric warming zones      | 0             |
| Location of control panel             | Front         |
| Basic surface material                | Ceramic Glass |
| Main colour of product                | Black         |
| Electrical connection rating (W)      | 11000         |
| Gas connection rating (W)             | 0             |
| Gas type                              | N/A           |
| Current (A)                           | 46,5          |
| Voltage (V)                           | 380-415       |
| Frequency (Hz)                        | 50/60         |
| Length of Electrical Supply Cord (cm) | 170           |
| Plug type                             | No            |
| Gas connection                        | N/A           |
| Width of the product                  | 865           |
| Height of the product                 | 57            |
| Depth of the product                  | 515           |
| Minimum niche height                  | 30            |
| Minimum niche width                   | 840           |
| Niche depth                           | 490           |
| Net weight (kg)                       | 22.6          |
| Automatic programmes                  | Yes           |