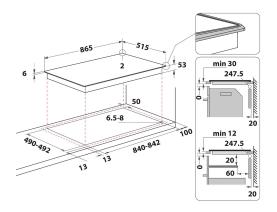

## **KHIAS 10900**

12NC: 859991548310

GTIN (EAN) code: 8003437232299

| MAIN FEATURES                         |               |
|---------------------------------------|---------------|
| Product group                         | Hob           |
| Construction type                     | Built-in      |
| Type of control                       | Electronic    |
| Type of control settings              | -             |
| Number of gas burners                 | 0             |
| Number of electric cooking zones      | 4             |
| Number of electric plates             | 0             |
| Number of radiant plates              | 0             |
| Number of halogen plates              | 0             |
| Number of induction plates            | 10            |
| Number of electric warming zones      | 0             |
| Location of control panel             | Front         |
| Basic surface material                | Ceramic Glass |
| Main colour of product                | Black         |
| Electrical connection rating (W)      | 11000         |
| Gas connection rating (W)             | 0             |
| Gas type                              | N/A           |
| Current (A)                           | 46,5          |
| Voltage (V)                           | 380-415       |
| Frequency (Hz)                        | 50/60         |
| Length of Electrical Supply Cord (cm) | 170           |
| Plug type                             | No            |
| Gas connection                        | N/A           |
| Width of the product                  | 865           |
| Height of the product                 | 57            |
| Depth of the product                  | 515           |
| Minimum niche height                  | 30            |
| Minimum niche width                   | 840           |
| Niche depth                           | 490           |
| Net weight (kg)                       | 22.6          |
| Automatic programmes                  | Yes           |