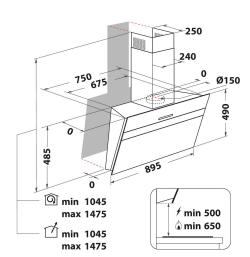

#### Wall-mounted installation

Wall-mounted installation. This wall-mounted Whirlpool Hood is a breeze to install.

| Product group         Hood           Colour body         Black           Material body         Metal / glass           Colour chimney         Black           Material chimney         Stainless steel           Typology         Wall-mounted           Installation type         Wall-mounted           Type of control settings         -           Decor panel options         N/A           Motor location         Integrated motor in hood body           Operating Mode         Convertible           Electrical connection rating (W)         255           Current (A)         1,1           Voltage (V)         250-240           Frequency (Hz)         50/60           Length of Electrical Supply Cord (cm)         50/60           Plug type         Schuko           Chimney height (mm)         0           Height of product, without chimney (mm)         0           Height of the product         895           Width of the product         895           Depth of the product         6           Minimum niche height         0           Minimum niche height         0           Minimum niche width         0           Niche depth         0 </th <th colspan="3">MAIN FEATURES</th>                                                                                                                                                                                                                                                                                                                                                                                                                                                                                                                                                                                                                                                                                                                                                                                                                                                                                                                | MAIN FEATURES                           |                               |  |
|--------------------------------------------------------------------------------------------------------------------------------------------------------------------------------------------------------------------------------------------------------------------------------------------------------------------------------------------------------------------------------------------------------------------------------------------------------------------------------------------------------------------------------------------------------------------------------------------------------------------------------------------------------------------------------------------------------------------------------------------------------------------------------------------------------------------------------------------------------------------------------------------------------------------------------------------------------------------------------------------------------------------------------------------------------------------------------------------------------------------------------------------------------------------------------------------------------------------------------------------------------------------------------------------------------------------------------------------------------------------------------------------------------------------------------------------------------------------------------------------------------------------------------------------------------------------------------------------------------------------------------------------------------------------------------------------------------------------------------------------------------------------------------------------------------------------------------------------------------------------------------------------------------------------------------------------------------------------------------------------------------------------------------------------------------------------------------------------------------------------------------|-----------------------------------------|-------------------------------|--|
| Material body         Metal / glass           Colour chimney         Black           Material chimney         Stainless steel           Typology         Wall-mounted           Installation type         Wall-mounted           Type of control         Electronic           Type of control settings         -           Decor panel options         N/A           Motor location         Integrated motor in hood body           Operating Mode         Convertible           Electrical connection rating (W)         255           Current (A)         1,1           Voltage (V)         220-240           Frequency (Hz)         50/60           Length of Electrical Supply Cord (cm)         150           Plug type         Schuko           Chimney height (mm)         0           Height of product, without chimney (mm)         0           Height of the product         895           Depth of the product         365           Width of the product         365           Minimum niche height         0           Minimum niche width         0           Niche depth         0                                                                                                                                                                                                                                                                                                                                                                                                                                                                                                                                                                                                                                                                                                                                                                                                                                                                                                                                                                                                                             | Product group                           | Hood                          |  |
| Colour chimney         Black           Material chimney         Stainless steel           Typology         Wall-mounted           Installation type         Wall-mounted           Type of control         Electronic           Type of control settings         -           Decor panel options         N/A           Motor location         Integrated motor in hood body           Operating Mode         Convertible           Electrical connection rating (W)         255           Current (A)         1,1           Voltage (V)         20-240           Frequency (Hz)         50/60           Length of Electrical Supply Cord (cm)         150           Plug type         Schuko           Chimney height (mm)         -           Height of product, without chimney (mm)         0           Height of the product         895           Depth of the product         365           Milimimum niche height         0           Milimimum niche width         0           Niche depth         0                                                                                                                                                                                                                                                                                                                                                                                                                                                                                                                                                                                                                                                                                                                                                                                                                                                                                                                                                                                                                                                                                                                   | Colour body                             | Black                         |  |
| Material chimney         Stainless steel           Typology         Wall-mounted           Installation type         Wall-mounted           Type of control         Electronic           Type of control settings         .           Decor panel options         N/A           Motor location         Integrated motor in hood body           Operating Mode         Convertible           Electrical connection rating (W)         255           Current (A)         1,1           Voltage (V)         20-240           Frequency (Hz)         50/60           Length of Electrical Supply Cord (cm)         150           Plug type         Schuko           Chimney height (mm)         0           Height of product, without chimney (mm)         0           Height of the product         895           Depth of the product         895           Depth of the product         365           Minimum niche height         0           Minimum niche width         0           Niche depth         0                                                                                                                                                                                                                                                                                                                                                                                                                                                                                                                                                                                                                                                                                                                                                                                                                                                                                                                                                                                                                                                                                                                   | Material body                           | Metal / glass                 |  |
| Typology         Wall-mounted           Installation type         Wall-mounted           Type of control         Electronic           Type of control settings         -           Decor panel options         N/A           Motor location         Integrated motor in hood body           Operating Mode         Convertible           Electrical connection rating (W)         255           Current (A)         1,1           Voltage (V)         220-240           Frequency (Hz)         50/60           Length of Electrical Supply Cord (cm)         150           Plug type         Schuko           Chimney height (mm)         0           Height of product, without chimney (mm)         0           Height of the product         895           Depth of the product         365           Minimum niche height         0           Minimum niche height         0           Minimum niche width         0           Niche depth         0                                                                                                                                                                                                                                                                                                                                                                                                                                                                                                                                                                                                                                                                                                                                                                                                                                                                                                                                                                                                                                                                                                                                                                       | Colour chimney                          | Black                         |  |
| Installation type Installation | Material chimney                        | Stainless steel               |  |
| Type of control         Electronic           Type of control settings         -           Decor panel options         N/A           Motor location         Integrated motor in hood body           Operating Mode         Convertible           Electrical connection rating (W)         255           Current (A)         1,1           Voltage (V)         220-240           Frequency (Hz)         50/60           Length of Electrical Supply Cord (cm)         150           Plug type         Schuko           Chimney height (mm)         0           Height of product, without chimney (mm)         0           Height of the product         895           Depth of the product         365           Minimum niche height         0           Minimum niche height         0           Minimum niche width         0           Niche depth         0                                                                                                                                                                                                                                                                                                                                                                                                                                                                                                                                                                                                                                                                                                                                                                                                                                                                                                                                                                                                                                                                                                                                                                                                                                                                | Туроlоду                                | Wall-mounted                  |  |
| Type of control settings         -           Decor panel options         N/A           Motor location         Integrated motor in hood body           Operating Mode         Convertible           Electrical connection rating (W)         255           Current (A)         1,1           Voltage (V)         50/60           Length of Electrical Supply Cord (cm)         150           Plug type         Schuko           Chimney height (mm)         -           Height of product, without chimney (mm)         0           Height of the product         895           Width of the product         365           Minimum niche height         0           Minimum niche width         0           Niche depth         0                                                                                                                                                                                                                                                                                                                                                                                                                                                                                                                                                                                                                                                                                                                                                                                                                                                                                                                                                                                                                                                                                                                                                                                                                                                                                                                                                                                               | Installation type                       | Wall-mounted                  |  |
| Decor panel optionsN/AMotor locationIntegrated motor in hood bodyOperating ModeConvertibleElectrical connection rating (W)255Current (A)1,1Voltage (V)220-240Frequency (Hz)50/60Length of Electrical Supply Cord (cm)150Plug typeSchukoChimney height (mm)-Height of product, without chimney (mm)0Height of the product1475Width of the product895Depth of the product365Minimum niche height0Minimum niche width0Niche depth0                                                                                                                                                                                                                                                                                                                                                                                                                                                                                                                                                                                                                                                                                                                                                                                                                                                                                                                                                                                                                                                                                                                                                                                                                                                                                                                                                                                                                                                                                                                                                                                                                                                                                                | Type of control                         | Electronic                    |  |
| Motor location         Integrated motor in hood body           Operating Mode         Convertible           Electrical connection rating (W)         255           Current (A)         1,1           Voltage (V)         50/60           Frequency (Hz)         50/60           Length of Electrical Supply Cord (cm)         150           Plug type         Schuko           Chimney height (mm)         -           Height of product, without chimney (mm)         0           Height of the product         895           Width of the product         365           Minimum niche height         0           Minimum niche width         0           Niche depth         0                                                                                                                                                                                                                                                                                                                                                                                                                                                                                                                                                                                                                                                                                                                                                                                                                                                                                                                                                                                                                                                                                                                                                                                                                                                                                                                                                                                                                                               | Type of control settings                | -                             |  |
| Operating Mode         Convertible           Electrical connection rating (W)         255           Current (A)         1,1           Voltage (V)         220-240           Frequency (Hz)         50/60           Length of Electrical Supply Cord (cm)         150           Plug type         Schuko           Chimney height (mm)         -           Height of product, without chimney (mm)         0           Height of the product         895           Width of the product         365           Minimum niche height         0           Minimum niche width         0           Niche depth         0                                                                                                                                                                                                                                                                                                                                                                                                                                                                                                                                                                                                                                                                                                                                                                                                                                                                                                                                                                                                                                                                                                                                                                                                                                                                                                                                                                                                                                                                                                            | Decor panel options                     | N/A                           |  |
| Electrical connection rating (W)         255           Current (A)         1,1           Voltage (V)         220-240           Frequency (Hz)         50/60           Length of Electrical Supply Cord (cm)         150           Plug type         Schuko           Chimney height (mm)         -           Height of product, without chimney (mm)         0           Height of the product         895           Width of the product         365           Minimum niche height         0           Minimum niche width         0           Niche depth         0                                                                                                                                                                                                                                                                                                                                                                                                                                                                                                                                                                                                                                                                                                                                                                                                                                                                                                                                                                                                                                                                                                                                                                                                                                                                                                                                                                                                                                                                                                                                                         | Motor location                          | Integrated motor in hood body |  |
| Current (A) 1,1  Voltage (V) 220-240  Frequency (Hz) 50/60  Length of Electrical Supply Cord (cm) 150  Plug type Schuko  Chimney height (mm) 0 0  Height of product, without chimney (mm) 0 1475  Width of the product 1475  Width of the product 1585  Depth of the product 1585  Minimum niche height 0 0  Niche depth | Operating Mode                          | Convertible                   |  |
| Voltage (V)220-240Frequency (Hz)50/60Length of Electrical Supply Cord (cm)150Plug typeSchukoChimney height (mm)-Height of product, without chimney (mm)0Height of the product1475Width of the product895Depth of the product365Minimum niche height0Minimum niche width0Niche depth0                                                                                                                                                                                                                                                                                                                                                                                                                                                                                                                                                                                                                                                                                                                                                                                                                                                                                                                                                                                                                                                                                                                                                                                                                                                                                                                                                                                                                                                                                                                                                                                                                                                                                                                                                                                                                                           | Electrical connection rating (W)        | 255                           |  |
| Frequency (Hz) 50/60 Length of Electrical Supply Cord (cm) 150 Plug type Schuko Chimney height (mm) - Height of product, without chimney (mm) 0 Height of the product 1475 Width of the product 1895 Depth of the product 365 Minimum niche height 0 Minimum niche width 0 Niche depth 0 Niche depth 0                                                                                                                                                                                                                                                                                                                                                                                                                                                                                                                                                                                                                                                                                                                                                                                                                                                                                                                                                                                                                                                                                                                                                                                                                                                                                                                                                                                                                                                                                                                                                                                                                                                                                                                                                                                                                         | Current (A)                             | 1,1                           |  |
| Length of Electrical Supply Cord (cm)  Plug type Schuko  Chimney height (mm) Height of product, without chimney (mm) Height of the product Width of the product Width of the product Sept of the product  | Voltage (V)                             | 220-240                       |  |
| Plug typeSchukoChimney height (mm)-Height of product, without chimney (mm)0Height of the product1475Width of the product895Depth of the product365Minimum niche height0Minimum niche width0Niche depth0                                                                                                                                                                                                                                                                                                                                                                                                                                                                                                                                                                                                                                                                                                                                                                                                                                                                                                                                                                                                                                                                                                                                                                                                                                                                                                                                                                                                                                                                                                                                                                                                                                                                                                                                                                                                                                                                                                                        | Frequency (Hz)                          | 50/60                         |  |
| Chimney height (mm)  Height of product, without chimney (mm)  Height of the product  Width of the product  Sept of the product  Depth of the product  Minimum niche height  Minimum niche width  Niche depth  O  Chimney height (mm)  B 0  Chimney height (m | Length of Electrical Supply Cord (cm)   | 150                           |  |
| Height of product, without chimney (mm)  Height of the product  Width of the product  Depth of the product  Minimum niche height  Minimum niche width  Niche depth  O  O  O  O  O  O  O  O  O  O  O  O  O                                                                                                                                                                                                                                                                                                                                                                                                                                                                                                                                                                                                                                                                                                                                                                                                                                                                                                                                                                                                                                                                                                                                                                                                                                                                                                                                                                                                                                                                                                                                                                                                                                                                                                                                                                                                                                                                                                                      | Plug type                               | Schuko                        |  |
| Height of the product 1475 Width of the product 895 Depth of the product 365 Minimum niche height 0 Minimum niche width 0 Niche depth 0                                                                                                                                                                                                                                                                                                                                                                                                                                                                                                                                                                                                                                                                                                                                                                                                                                                                                                                                                                                                                                                                                                                                                                                                                                                                                                                                                                                                                                                                                                                                                                                                                                                                                                                                                                                                                                                                                                                                                                                        | Chimney height (mm)                     | -                             |  |
| Width of the product 895  Depth of the product 365  Minimum niche height 0  Minimum niche width 0  Niche depth 0                                                                                                                                                                                                                                                                                                                                                                                                                                                                                                                                                                                                                                                                                                                                                                                                                                                                                                                                                                                                                                                                                                                                                                                                                                                                                                                                                                                                                                                                                                                                                                                                                                                                                                                                                                                                                                                                                                                                                                                                               | Height of product, without chimney (mm) | 0                             |  |
| Depth of the product365Minimum niche height0Minimum niche width0Niche depth0                                                                                                                                                                                                                                                                                                                                                                                                                                                                                                                                                                                                                                                                                                                                                                                                                                                                                                                                                                                                                                                                                                                                                                                                                                                                                                                                                                                                                                                                                                                                                                                                                                                                                                                                                                                                                                                                                                                                                                                                                                                   | Height of the product                   | 1475                          |  |
| Minimum niche height 0 Minimum niche width 0 Niche depth 0                                                                                                                                                                                                                                                                                                                                                                                                                                                                                                                                                                                                                                                                                                                                                                                                                                                                                                                                                                                                                                                                                                                                                                                                                                                                                                                                                                                                                                                                                                                                                                                                                                                                                                                                                                                                                                                                                                                                                                                                                                                                     | Width of the product                    | 895                           |  |
| Minimum niche width 0 Niche depth 0                                                                                                                                                                                                                                                                                                                                                                                                                                                                                                                                                                                                                                                                                                                                                                                                                                                                                                                                                                                                                                                                                                                                                                                                                                                                                                                                                                                                                                                                                                                                                                                                                                                                                                                                                                                                                                                                                                                                                                                                                                                                                            | Depth of the product                    | 365                           |  |
| Niche depth 0                                                                                                                                                                                                                                                                                                                                                                                                                                                                                                                                                                                                                                                                                                                                                                                                                                                                                                                                                                                                                                                                                                                                                                                                                                                                                                                                                                                                                                                                                                                                                                                                                                                                                                                                                                                                                                                                                                                                                                                                                                                                                                                  | Minimum niche height                    | 0                             |  |
|                                                                                                                                                                                                                                                                                                                                                                                                                                                                                                                                                                                                                                                                                                                                                                                                                                                                                                                                                                                                                                                                                                                                                                                                                                                                                                                                                                                                                                                                                                                                                                                                                                                                                                                                                                                                                                                                                                                                                                                                                                                                                                                                | Minimum niche width                     | 0                             |  |
| Net weight (kg) 22                                                                                                                                                                                                                                                                                                                                                                                                                                                                                                                                                                                                                                                                                                                                                                                                                                                                                                                                                                                                                                                                                                                                                                                                                                                                                                                                                                                                                                                                                                                                                                                                                                                                                                                                                                                                                                                                                                                                                                                                                                                                                                             | Niche depth                             | 0                             |  |
|                                                                                                                                                                                                                                                                                                                                                                                                                                                                                                                                                                                                                                                                                                                                                                                                                                                                                                                                                                                                                                                                                                                                                                                                                                                                                                                                                                                                                                                                                                                                                                                                                                                                                                                                                                                                                                                                                                                                                                                                                                                                                                                                | Net weight (kg)                         | 22                            |  |