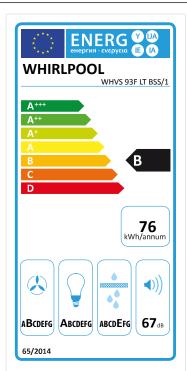

## WHVS 93F LT BSS/1

12NC: 859991652070

GTIN (EAN) code: 8003437636684

- Maximum noise level 67 dBA
- Air Flow (min. max.): 130, 640, booster 770 m3/h
- Maximum extraction rate: 640 (m3/h)
- Energy class B
- Extraction / Recirculation Rate %Z\_REQ\_MAX\_OUT\_EXTRACTION% / 430 m3/h
- 3 speed settings
- ZenMode
- 2 LED, 5 W lamps
- 1 x 250 W motor
- Perimetral aspiration
- **Electronic Touch control**
- 2 Washable aluminium filters
- Grease Filtering Efficiency Class: E
- Lighting Efficiency Class: A
- Fluid Dynamic Efficiency Class: B
- Operating Mode: Air extraction, Recirculating air

#### Total annual energy consumption

Ideal performance, outstanding savings. Whirlpool Hoods are designed to provide exceptional results, while reducing energy costs.

| PERFORMANCES                                    |    |
|-------------------------------------------------|----|
| Sound power at min. speed (2010/30/EU)          | 32 |
| Sound power at max. speed (2010/30/EU)          | 67 |
| Noise level with boost position (dB(A) re 1 pW) | 71 |