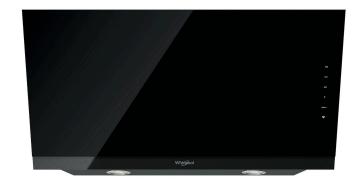

### Whirlpool wall mounted cooker hood - WHVS 93F LT BSS/1

This Whirlpool wall mounted Cooker Hood features: black color. Dishwasher-safe, washable aluminium grease filters. LED lights for ideal lighting. An outstanding cooker extractor fan, ensuring a fresh, grease-free cooking environment. High-efficiency S40HE motor.