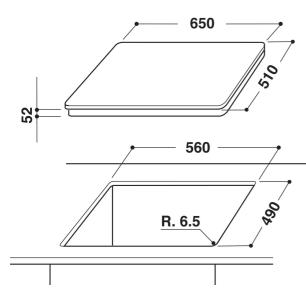

## 12NC: 855708101000 EAN code: 8003437832468

| MAIN FEATURES                                  |            |
|------------------------------------------------|------------|
| Product group                                  | Hob        |
| Construction type                              | Built-in   |
| Type of control                                | Electronic |
| Type of control setting and signalling devices | -          |
| Number of gas burners                          | 0          |
| Number of electric cooking zones               | 4          |
| Number of electric plates                      | 0          |
| Number of radiant plates                       | 0          |
| Number of halogen plates                       | 0          |
| Number of induction plates                     | 4          |
| Number of electric warming zones               | 0          |
| Location of control panel                      | Hob Front  |
| Basic surface material                         | Glass      |
| Main colour of product                         | Crna       |
| Electrical connection rating (W)               | 7200       |
| Gas connection rating (W)                      | 0          |
| Current (A)                                    | 30,4       |
| Voltage (V)                                    | 230        |
| Frequency (Hz)                                 | 50-60      |
| Length of Electrical Supply Cord (cm)          | 150        |
| Plug type                                      | Ne         |
| Gas connection                                 | N/A        |
| Width of the product                           | 650        |
| Height of the product                          | 52         |
| Depth of the product                           | 510        |
| Minimum niche height                           | 30         |
| Minimum niche width                            | 560        |
| Niche depth                                    | 490        |
| Net weight (kg)                                | 14         |
| Automatic programmes                           | Ne         |