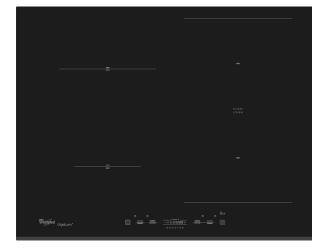

## 12NC: 855708101000 EAN code: 8003437832468

| MAIN FEATURES                                  |            |
|------------------------------------------------|------------|
| Product group                                  | Hob        |
| Construction type                              | Built-in   |
| Type of control                                | Electronic |
| Type of control setting and signalling devices | -          |
| Number of gas burners                          | 0          |
| Number of electric cooking zones               | 4          |
| Number of electric plates                      | 0          |
| Number of radiant plates                       | 0          |
| Number of halogen plates                       | 0          |
| Number of induction plates                     | 4          |
| Number of electric warming zones               | 0          |
| Location of control panel                      | Hob Front  |
| Basic surface material                         | Glass      |
| Main colour of product                         | Crna       |
| Electrical connection rating (W)               | 7200       |
| Gas connection rating (W)                      | 0          |
| Current (A)                                    | 30,4       |
| Voltage (V)                                    | 230        |
| Frequency (Hz)                                 | 50-60      |
| Length of Electrical Supply Cord (cm)          | 150        |
| Plug type                                      | Ne         |
| Gas connection                                 | N/A        |
| Width of the product                           | 650        |
| Height of the product                          | 52         |
| Depth of the product                           | 510        |
| Minimum niche height                           | 30         |
| Minimum niche width                            | 560        |
| Niche depth                                    | 490        |
| Net weight (kg)                                | 14         |
| Automatic programmes                           | Ne         |

| TECHNICAL FEATURES      |              |
|-------------------------|--------------|
| Power on indicator      | Yes          |
| Plate on indicator      | 3            |
| Type of regulation      | Inductor     |
| Type of lid             | Without      |
| Residual heat indicator | separate     |
| Main on/off switch      | Yes          |
| Safety device           | -            |
| Timer                   | Programmable |