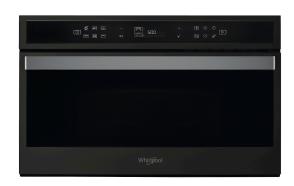

## **W6 MD440 BSS**

12NC: 859991569240

GTIN (EAN) code: 8003437396328

SENSING THE DIFFERENCE

| MAIN FEATURES                         |                   |
|---------------------------------------|-------------------|
| Product group                         | Microwave         |
| Commercial code                       | W6 MD440 BSS      |
| Main colour of product                | Black Steel       |
| Type of micro-wave oven               | MW+Grill function |
| Construction type                     | Built-in          |
| Type of control                       | Electronic        |
| Type of control settings              | LCD               |
| Additional cooking method Grill       | Yes               |
| Хрупкаво                              | Yes               |
| Steam                                 | Yes               |
| Additional cooking method Fan cooking | No                |
| Clock                                 | Yes               |
| Automatic programmes                  | Yes               |
| Height of the product                 | 385               |
| Width of the product                  | 595               |
| Depth of the product                  | 468               |
| Minimum niche height                  | 380               |
| Minimum niche width                   | 556               |
| Niche depth                           | 550               |
| Net weight (kg)                       | 27                |
| Cavity capacity (l)                   | 31                |
| Turntable                             | Yes               |
| Turntable diameter (mm)               | 325               |
| Integrated Cleaning system            | No                |