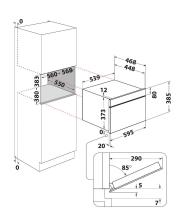

## **W6 MD440 BSS**

12NC: 859991569240

GTIN (EAN) code: 8003437396328

SENSING THE DIFFERENCE

| MAIN FEATURES                         |                   |
|---------------------------------------|-------------------|
| Product group                         | Microwave         |
| Commercial code                       | W6 MD440 BSS      |
| Main colour of product                | Black Steel       |
| Type of micro-wave oven               | MW+Grill function |
| Construction type                     | Built-in          |
| Type of control                       | Electronic        |
| Type of control settings              | LCD               |
| Additional cooking method Grill       | Yes               |
| Хрупкаво                              | Yes               |
| Steam                                 | Yes               |
| Additional cooking method Fan cooking | No                |
| Clock                                 | Yes               |
| Automatic programmes                  | Yes               |
| Height of the product                 | 385               |
| Width of the product                  | 595               |
| Depth of the product                  | 468               |
| Minimum niche height                  | 380               |
| Minimum niche width                   | 556               |
| Niche depth                           | 550               |
| Net weight (kg)                       | 27                |
| Cavity capacity (l)                   | 31                |
| Turntable                             | Yes               |
| Turntable diameter (mm)               | 325               |
| Integrated Cleaning system            | No                |