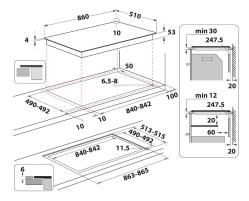

## **KHIAF 10900**

12NC: 859991548300

GTIN (EAN) code: 8003437232282

| MAIN FEATURES                         |                |  |
|---------------------------------------|----------------|--|
| Product group                         | Hob            |  |
| Construction type                     | Built-in       |  |
| Type of control                       | Electronic     |  |
| Type of control settings              | -              |  |
| Number of gas burners                 | 0              |  |
| Number of electric cooking zones      | 4              |  |
| Number of electric plates             | 0              |  |
| Number of radiant plates              | 0              |  |
| Number of halogen plates              | 0              |  |
| Number of induction plates            | 10             |  |
| Number of electric warming zones      | 0              |  |
| Location of control panel             | Front          |  |
| Basic surface material                | Glass Ixellium |  |
| Main colour of product                | Black          |  |
| Electrical connection rating (W)      | 11000          |  |
| Gas connection rating (W)             | 0              |  |
| Gas type                              | N/A            |  |
| Current (A)                           | 46,5           |  |
| Voltage (V)                           | 380-415        |  |
| Frequency (Hz)                        | 50/60          |  |
| Length of Electrical Supply Cord (cm) | 170            |  |
| Plug type                             | No             |  |
| Gas connection                        | N/A            |  |
| Width of the product                  | 860            |  |
| Height of the product                 | 57             |  |
| Depth of the product                  | 510            |  |
| Minimum niche height                  | 30             |  |
| Minimum niche width                   | 840            |  |
| Niche depth                           | 490            |  |
| Net weight (kg)                       | 22.4           |  |
| Automatic programmes                  | Yes            |  |