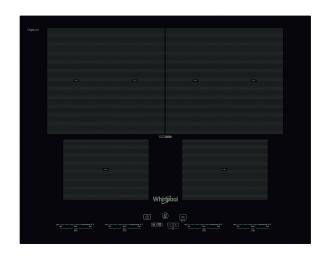

## **SMO 6040F/NE**

12NC: 859991033600

GTIN (EAN) code: 8003437833496

| MAIN FEATURES                         |            |  |
|---------------------------------------|------------|--|
| Product group                         | Hob        |  |
| Construction type                     | Built-in   |  |
| Type of control                       | Electronic |  |
| Type of control settings              | -          |  |
| Number of gas burners                 | 0          |  |
| Number of electric cooking zones      | 4          |  |
| Number of electric plates             | 0          |  |
| Number of radiant plates              | 0          |  |
| Number of halogen plates              | 0          |  |
| Number of induction plates            | 6          |  |
| Number of electric warming zones      | 0          |  |
| Location of control panel             | Front      |  |
| Basic surface material                | Glass      |  |
| Main colour of product                | Crno       |  |
| Electrical connection rating (W)      | 7400       |  |
| Gas connection rating (W)             | 0          |  |
| Current (A)                           | 32,2       |  |
| Voltage (V)                           | 230        |  |
| Frequency (Hz)                        | 50/60      |  |
| Length of Electrical Supply Cord (cm) | 150        |  |
| Plug type                             | Ne         |  |
| Gas connection                        | N/A        |  |
| Width of the product                  | 590        |  |
| Height of the product                 | 57         |  |
| Depth of the product                  | 510        |  |
| Minimum niche height                  | 30         |  |
| Minimum niche width                   | 560        |  |
| Niche depth                           | 480        |  |
| Net weight (kg)                       | 12.6       |  |
| Automatic programmes                  | Yes        |  |