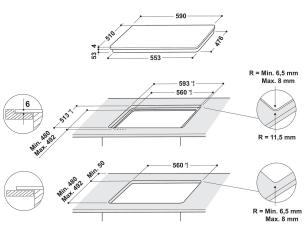

## **SMO 6040F/NE**

12NC: 859991033600

GTIN (EAN) code: 8003437833496

| MAIN FEATURES                         |            |  |
|---------------------------------------|------------|--|
| Product group                         | Hob        |  |
| Construction type                     | Built-in   |  |
| Type of control                       | Electronic |  |
| Type of control settings              | -          |  |
| Number of gas burners                 | 0          |  |
| Number of electric cooking zones      | 4          |  |
| Number of electric plates             | 0          |  |
| Number of radiant plates              | 0          |  |
| Number of halogen plates              | 0          |  |
| Number of induction plates            | 6          |  |
| Number of electric warming zones      | 0          |  |
| Location of control panel             | Front      |  |
| Basic surface material                | Glass      |  |
| Main colour of product                | Crno       |  |
| Electrical connection rating (W)      | 7400       |  |
| Gas connection rating (W)             | 0          |  |
| Current (A)                           | 32,2       |  |
| Voltage (V)                           | 230        |  |
| Frequency (Hz)                        | 50/60      |  |
| Length of Electrical Supply Cord (cm) | 150        |  |
| Plug type                             | Ne         |  |
| Gas connection                        | N/A        |  |
| Width of the product                  | 590        |  |
| Height of the product                 | 57         |  |
| Depth of the product                  | 510        |  |
| Minimum niche height                  | 30         |  |
| Minimum niche width                   | 560        |  |
| Niche depth                           | 480        |  |
| Net weight (kg)                       | 12.6       |  |
| Automatic programmes                  | Yes        |  |