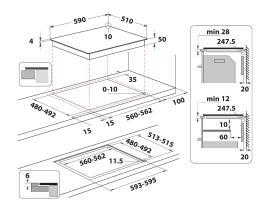

## **WS Q2160 NE**

12NC: 859991581640 GTIN (EAN) code: 8003437601972

| MAIN FEATURES                         |               |
|---------------------------------------|---------------|
| Product group                         | Hob           |
| Construction type                     | Built-in      |
| Type of control                       | Electronic    |
| Type of control settings              | -             |
| Number of gas burners                 | 0             |
| Number of electric cooking zones      | 4             |
| Number of electric plates             | 0             |
| Number of radiant plates              | 0             |
| Number of halogen plates              | 0             |
| Number of induction plates            | 4             |
| Number of electric warming zones      | 0             |
| Location of control panel             | Front         |
| Basic surface material                | Ceramic Glass |
| Main colour of product                | Черен         |
| Electrical connection rating (W)      | 7200          |
| Gas connection rating (W)             | 0             |
| Gas type                              | N/A           |
| Current (A)                           | 31,3          |
| Voltage (V)                           | 220-240       |
| Frequency (Hz)                        | 50/60         |
| Length of Electrical Supply Cord (cm) | 120           |
| Plug type                             | No            |
| Gas connection                        | N/A           |
| Width of the product                  | 590           |
| Height of the product                 | 54            |
| Depth of the product                  | 510           |
| Minimum niche height                  | 28            |
| Minimum niche width                   | 560           |
| Niche depth                           | 480           |
| Net weight (kg)                       | 9.3           |
| Automatic programmes                  | Yes           |