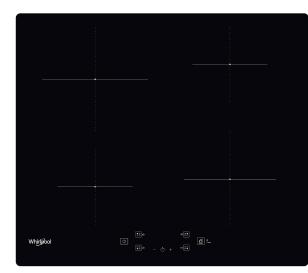

## **WS Q2160 NE**

12NC: 859991581640 GTIN (EAN) code: 8003437601972

| MAIN FEATURES                         |               |
|---------------------------------------|---------------|
| Product group                         | Hob           |
| Construction type                     | Built-in      |
| Type of control                       | Electronic    |
| Type of control settings              | -             |
| Number of gas burners                 | 0             |
| Number of electric cooking zones      | 4             |
| Number of electric plates             | 0             |
| Number of radiant plates              | 0             |
| Number of halogen plates              | 0             |
| Number of induction plates            | 4             |
| Number of electric warming zones      | 0             |
| Location of control panel             | Front         |
| Basic surface material                | Ceramic Glass |
| Main colour of product                | Черен         |
| Electrical connection rating (W)      | 7200          |
| Gas connection rating (W)             | 0             |
| Gas type                              | N/A           |
| Current (A)                           | 31,3          |
| Voltage (V)                           | 220-240       |
| Frequency (Hz)                        | 50/60         |
| Length of Electrical Supply Cord (cm) | 120           |
| Plug type                             | No            |
| Gas connection                        | N/A           |
| Width of the product                  | 590           |
| Height of the product                 | 54            |
| Depth of the product                  | 510           |
| Minimum niche height                  | 28            |
| Minimum niche width                   | 560           |
| Niche depth                           | 480           |
| Net weight (kg)                       | 9.3           |
| Automatic programmes                  | Yes           |

| TECHNICAL FEATURES      |           |
|-------------------------|-----------|
| Power on indicator      | Yes       |
| Number of indicators    | 4         |
| Type of regulation      | Induction |
| Type of lid             | Without   |
| Residual heat indicator | Separate  |
| Main on/off switch      | Yes       |
| Safety device           | -         |
| Timer                   | Yes       |