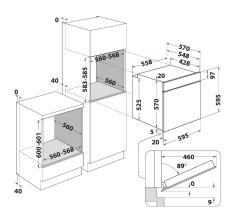

## OMR58HU1B

12NC: 859991659950 GTIN (EAN) code: 8003437939266

| MAIN FEATURES                         |            |
|---------------------------------------|------------|
| Product group                         | Oven       |
| Commercial code                       | OMR58HU1B  |
| Main colour of product                | Черен      |
| Construction type                     | Built-in   |
| Type of control                       | Electronic |
| Type of control settings              | -          |
| Are any hobs controls integrated?     | No         |
| Which kind of hobs can be controlled? | -          |
| Automatic programmes                  | Yes        |
| Current (A)                           | 13         |
| Voltage (V)                           | 220-240    |
| Frequency (Hz)                        | 50/60      |
| Length of Electrical Supply Cord (cm) | 100        |
| Plug type                             | Schuko     |
| Depth with open door 90 degree (mm)   | -          |
| Height of the product                 | 595        |
| Width of the product                  | 595        |
| Depth of the product                  | 551        |
| Minimum niche height                  | 0          |
| Minimum niche width                   | 0          |
| Niche depth                           | 0          |
| Net weight (kg)                       | 26.9       |
| Usable volume (of cavity)             | 71         |
| Integrated Cleaning system            | Hydrolytic |
| Grids of the cavity                   | 1          |
| Trays                                 | 2          |