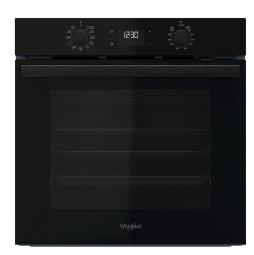

## OMR58HU1B

12NC: 859991659950 GTIN (EAN) code: 8003437939266

| MAIN FEATURES                         |            |
|---------------------------------------|------------|
| Product group                         | Oven       |
| Commercial code                       | OMR58HU1B  |
| Main colour of product                | Черен      |
| Construction type                     | Built-in   |
| Type of control                       | Electronic |
| Type of control settings              | -          |
| Are any hobs controls integrated?     | No         |
| Which kind of hobs can be controlled? | -          |
| Automatic programmes                  | Yes        |
| Current (A)                           | 13         |
| Voltage (V)                           | 220-240    |
| Frequency (Hz)                        | 50/60      |
| Length of Electrical Supply Cord (cm) | 100        |
| Plug type                             | Schuko     |
| Depth with open door 90 degree (mm)   | -          |
| Height of the product                 | 595        |
| Width of the product                  | 595        |
| Depth of the product                  | 551        |
| Minimum niche height                  | 0          |
| Minimum niche width                   | 0          |
| Niche depth                           | 0          |
| Net weight (kg)                       | 26.9       |
| Usable volume (of cavity)             | 71         |
| Integrated Cleaning system            | Hydrolytic |
| Grids of the cavity                   | 1          |
| Trays                                 | 2          |