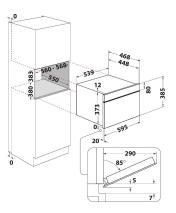

## W7 MD540 12NC: 859991539610

GTIN (EAN) code: 8003437395949

| MAIN FEATURES                         |                   |
|---------------------------------------|-------------------|
| Product group                         | Microwave         |
| Commercial code                       | W7 MD540          |
| Main colour of product                | Stainless steel   |
| Type of micro-wave oven               | MW+Grill function |
| Construction type                     | Built-in          |
| Type of control                       | Electronic        |
| Type of control settings              | LCD               |
| Additional cooking method Grill       | Yes               |
| Хрупкаво                              | Yes               |
| Steam                                 | Yes               |
| Additional cooking method Fan cooking | No                |
| Clock                                 | Yes               |
| Automatic programmes                  | Yes               |
| Height of the product                 | 385               |
| Width of the product                  | 595               |
| Depth of the product                  | 468               |
| Minimum niche height                  | 380               |
| Minimum niche width                   | 556               |
| Niche depth                           | 550               |
| Net weight (kg)                       | 27                |
| Cavity capacity (l)                   | 31                |
| Turntable                             | Yes               |
| Turntable diameter (mm)               | 325               |
| Integrated Cleaning system            | No                |