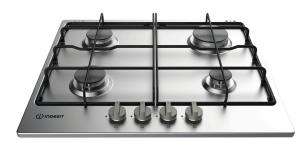

## **THP 642 IX/I**

12NC: F100653

GTIN (EAN) code: 8050147006535

| MAIN FEATURES                         |            |
|---------------------------------------|------------|
| Product group                         | Hob        |
| Construction type                     | Built-in   |
| Type of control                       | Mechanical |
| Type of control settings              | Knob       |
| Number of gas burners                 | 4          |
| Number of electric cooking zones      | 0          |
| Number of electric plates             | 0          |
| Number of radiant plates              | 0          |
| Number of halogen plates              | 0          |
| Number of induction plates            | 0          |
| Number of electric warming zones      | 0          |
| Location of control panel             | Front      |
| Basic surface material                | Inox       |
| Main colour of product                | Inox       |
| Electrical connection rating (W)      | 0          |
| Gas connection rating (W)             | 7300       |
| Gas type                              | Methane    |
| Current (A)                           | 0,6        |
| Voltage (V)                           | 220-240    |
| Frequency (Hz)                        | 50/60      |
| Length of Electrical Supply Cord (cm) | 100        |
| Plug type                             | No         |
| Gas connection                        | N/A        |
| Width of the product                  | 580        |
| Height of the product                 | 56         |
| Depth of the product                  | 510        |
| Minimum niche height                  | 20         |
| Minimum niche width                   | 560        |
| Niche depth                           | 480        |
| Net weight (kg)                       | 8.3        |
| Automatic programmes                  | No         |