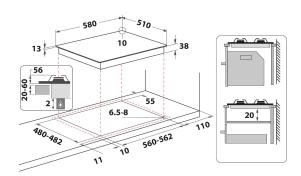

## **THP 642 IX/I**

12NC: F100653

GTIN (EAN) code: 8050147006535

| MAIN FEATURES                         |            |
|---------------------------------------|------------|
| Product group                         | Hob        |
| Construction type                     | Built-in   |
| Type of control                       | Mechanical |
| Type of control settings              | Knob       |
| Number of gas burners                 | 4          |
| Number of electric cooking zones      | 0          |
| Number of electric plates             | 0          |
| Number of radiant plates              | 0          |
| Number of halogen plates              | 0          |
| Number of induction plates            | 0          |
| Number of electric warming zones      | 0          |
| Location of control panel             | Front      |
| Basic surface material                | Inox       |
| Main colour of product                | Inox       |
| Electrical connection rating (W)      | 0          |
| Gas connection rating (W)             | 7300       |
| Gas type                              | Methane    |
| Current (A)                           | 0,6        |
| Voltage (V)                           | 220-240    |
| Frequency (Hz)                        | 50/60      |
| Length of Electrical Supply Cord (cm) | 100        |
| Plug type                             | No         |
| Gas connection                        | N/A        |
| Width of the product                  | 580        |
| Height of the product                 | 56         |
| Depth of the product                  | 510        |
| Minimum niche height                  | 20         |
| Minimum niche width                   | 560        |
| Niche depth                           | 480        |
| Net weight (kg)                       | 8.3        |
| Automatic programmes                  | No         |